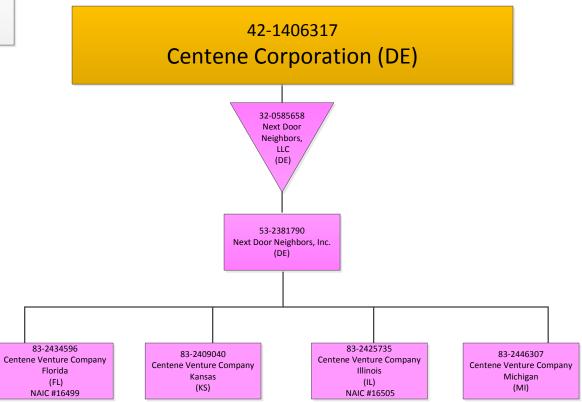

Centene Corporation & Subsidiaries
Organizational Chart
Last Updated: April 17, 2019
Page 9 – Next Door Neighbors

Centene Corporation & Subsidiaries
Organizational Chart
Last Updated: April 17, 2019
Page 10– KSA Ownership Structure