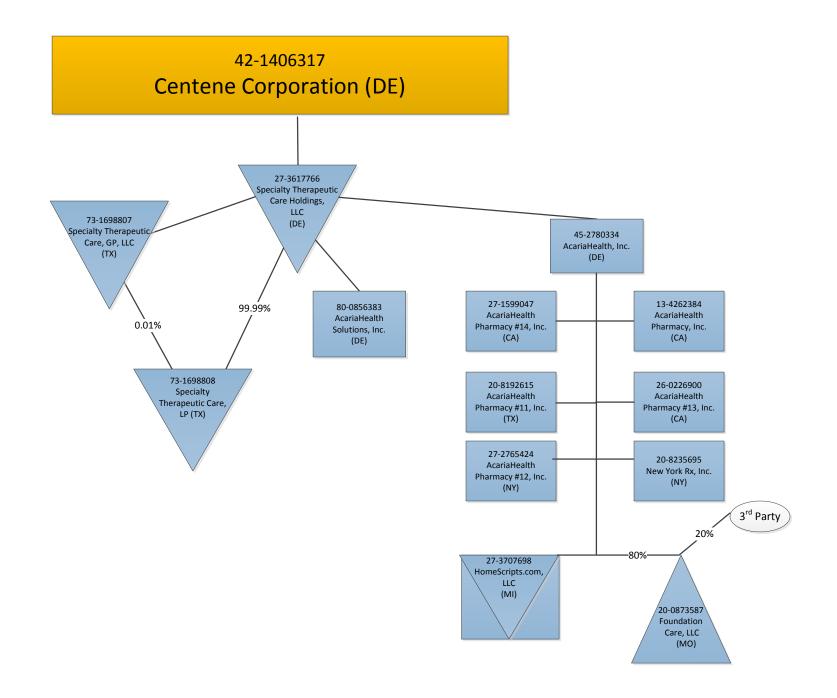

Centene Corporation & Subsidiaries
Organizational Chart
Last Updated: April 17, 2019







**Centene Corporation & Subsidiaries Organizational Chart** Last Updated: April 17, 2019 Page 6 - Health Net, LLC



## **Footnotes**

- 1- National Pharmacy Services, Inc. owns approximately 90% of the outstanding common stock of Integrated Pharmacy Systems, Inc.
- 2 MHN Government Services LLC owns 10% of the equity interests in Network Providers, LLC.

**Centene Corporation & Subsidiaries Organizational Chart** Last Updated: April 17, 2019 Page 7 – Centurion – Specialty Segment 42-1406317 Centene Corporation (DE) 82-5316510 MHM Services, Inc. (DE) 90-0766502 60-0002002 54-4856340 51-0620904 46-1734817 26-1877007 Centurion, MHM MHM Forensic MHM Services MHM Health LLC Solutions, Correctional Health Professionals, (DE) LLC Services, Services, California, (DE) LLC LLC (DE) (DE)/ (DE)/