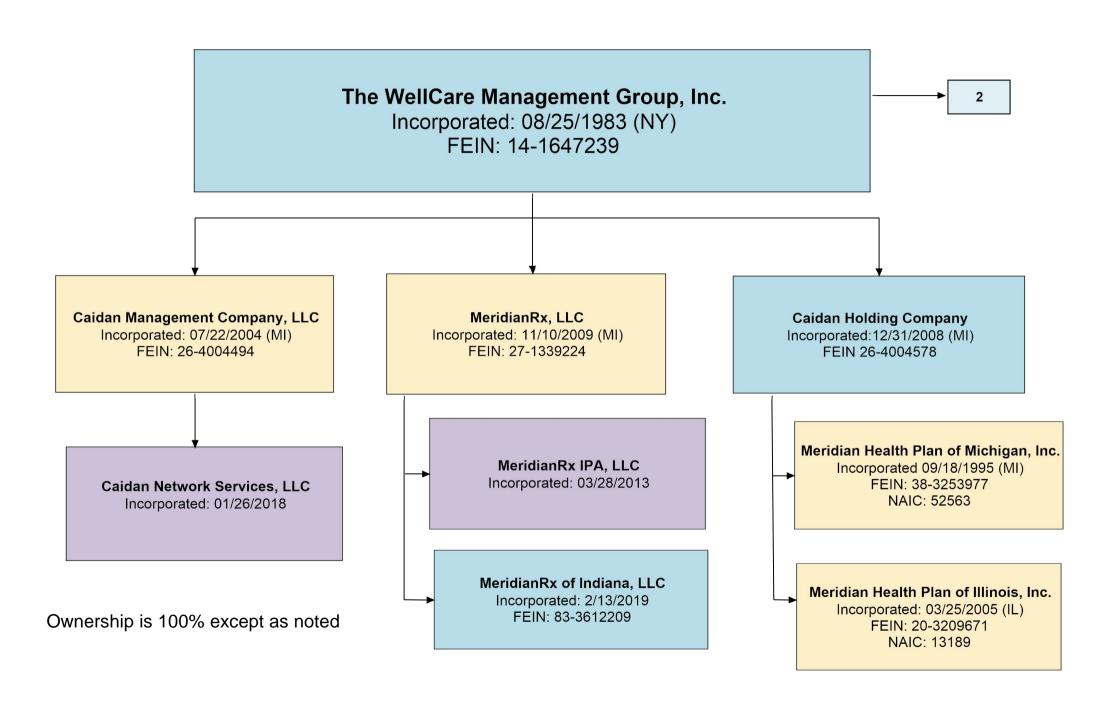

, Alabama. Mississippi, Tennessee, Pennsylvania, Healthcare of Hampshire, LLC LLC LLC LLC LLC New LLC (MD) (AZ) (AL) (PA) (MS) Mexico (DE) , LLC (NM) 82-4735175 82-3128848 81-5429405 81-0687470 46-2717814 47-1686283 Centurion Centurion of Centurion of Centurion of Centurion of Centurion of Detention Georgia, Philadelphia, Florida LLC Minnesota, Vermont, Health LLC LLC LLC LLC Services, (PA) (MN) (VT) LLC (DE) /



Centene Corporation & Subsidiaries
Organizational Chart
Last Updated: April 17, 2019
Page 9 – Next Door Neighbors





Centene Corporation & Subsidiaries
Organizational Chart
Last Updated: April 17, 2019
Page 10– KSA Ownership Structure

## 42-1406317 Centene Corporation (DE)









## Ownership is 100% except as noted



Alliance Incorporated: 7/22/1996 (TX) FEIN: 62-1694548