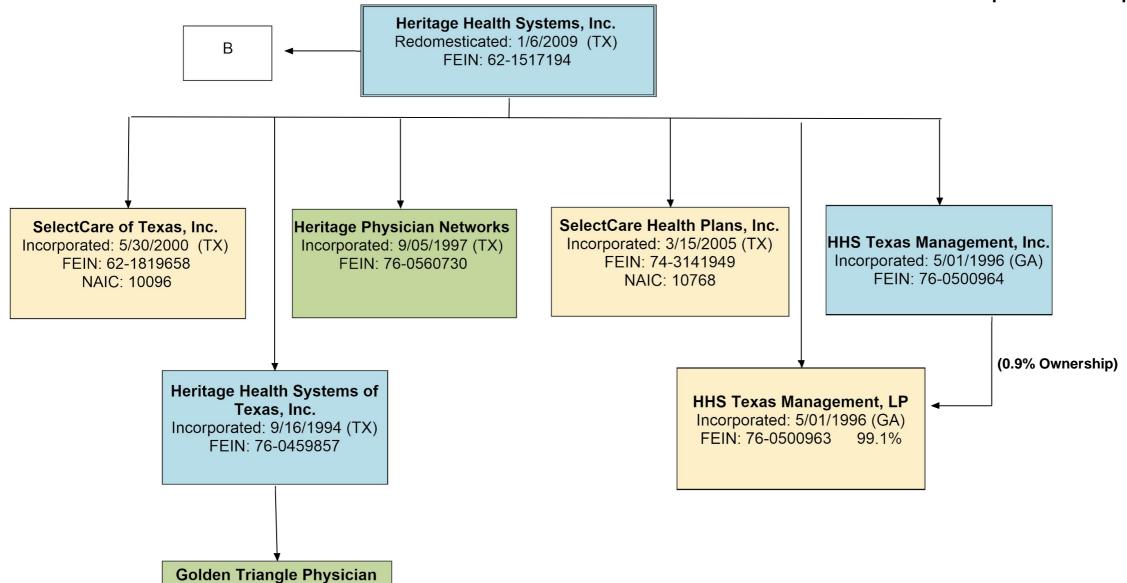

Centurion Centurion of Correctional New Maryland, Arizona, Alabama. Mississippi, Tennessee, Pennsylvania, Healthcare of Hampshire, LLC LLC LLC LLC LLC New LLC (MD) (AZ) (AL) (PA) (MS) Mexico (DE) , LLC (NM) 82-4735175 82-3128848 81-5429405 81-0687470 46-2717814 47-1686283 Centurion Centurion of Centurion of Centurion of Centurion of Centurion of Detention Georgia, Philadelphia, Florida LLC Minnesota, Vermont, Health LLC LLC LLC LLC Services, (PA) (MN) (VT) LLC (DE) /



Centene Corporation & Subsidiaries
Organizational Chart
Last Updated: April 17, 2019
Page 9 – Next Door Neighbors





Centene Corporation & Subsidiaries
Organizational Chart
Last Updated: April 17, 2019
Page 10– KSA Ownership Structure

## 42-1406317 Centene Corporation (DE)









## Ownership is 100% except as noted



Alliance Incorporated: 7/22/1996 (TX) FEIN: 62-1694548