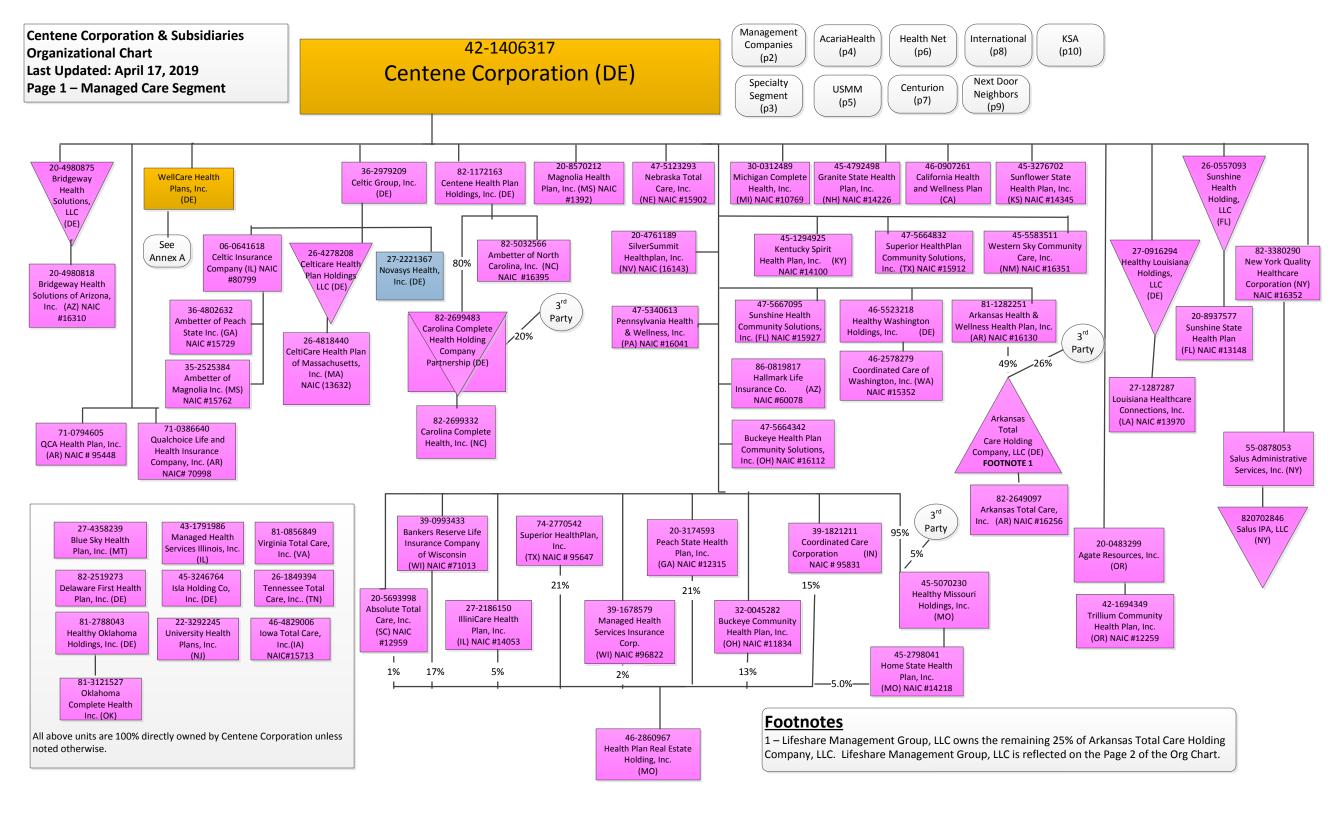

Centene Corporation & Subsidiaries
Organizational Chart
Last Updated: April 17, 2019







**Centene Corporation & Subsidiaries Organizational Chart** Last Updated: April 17, 2019 Page 6 - Health Net, LLC



## **Footnotes**

- 1- National Pharmacy Services, Inc. owns approximately 90% of the outstanding common stock of Integrated Pharmacy Systems, Inc.
- 2 MHN Government Services LLC owns 10% of the equity interests in Network Providers, LLC.

**Centene Corporation & Subsidiaries Organizational Chart** Last Updated: April 17, 2019 Page 7 – Centurion – Specialty Segment 42-1406317 Centene Corporation (DE) 82-5316510 MHM Services, Inc. (DE) 90-0766502 60-0002002 54-4856340 51-0620904 46-1734817 26-1877007 Centurion, MHM MHM Forensic MHM Services MHM Health LLC Solutions, Correctional