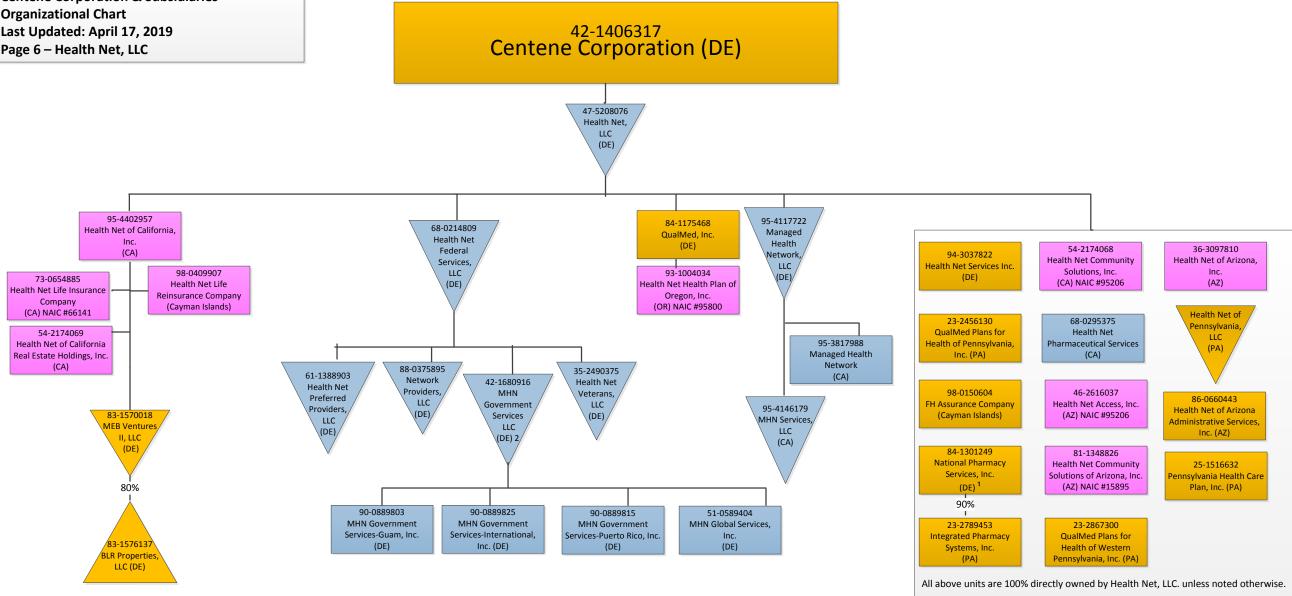

Centene Corporation & Subsidiaries
Organizational Chart
Last Updated: April 17, 2019

**Centene Corporation & Subsidiaries Organizational Chart** Last Updated: April 17, 2019 Page 6 - Health Net, LLC

## **Footnotes**

- 1- National Pharmacy Services, Inc. owns approximately 90% of the outstanding common stock of Integrated Pharmacy Systems, Inc.
- 2 MHN Government Services LLC owns 10% of the equity interests in Network Providers, LLC.