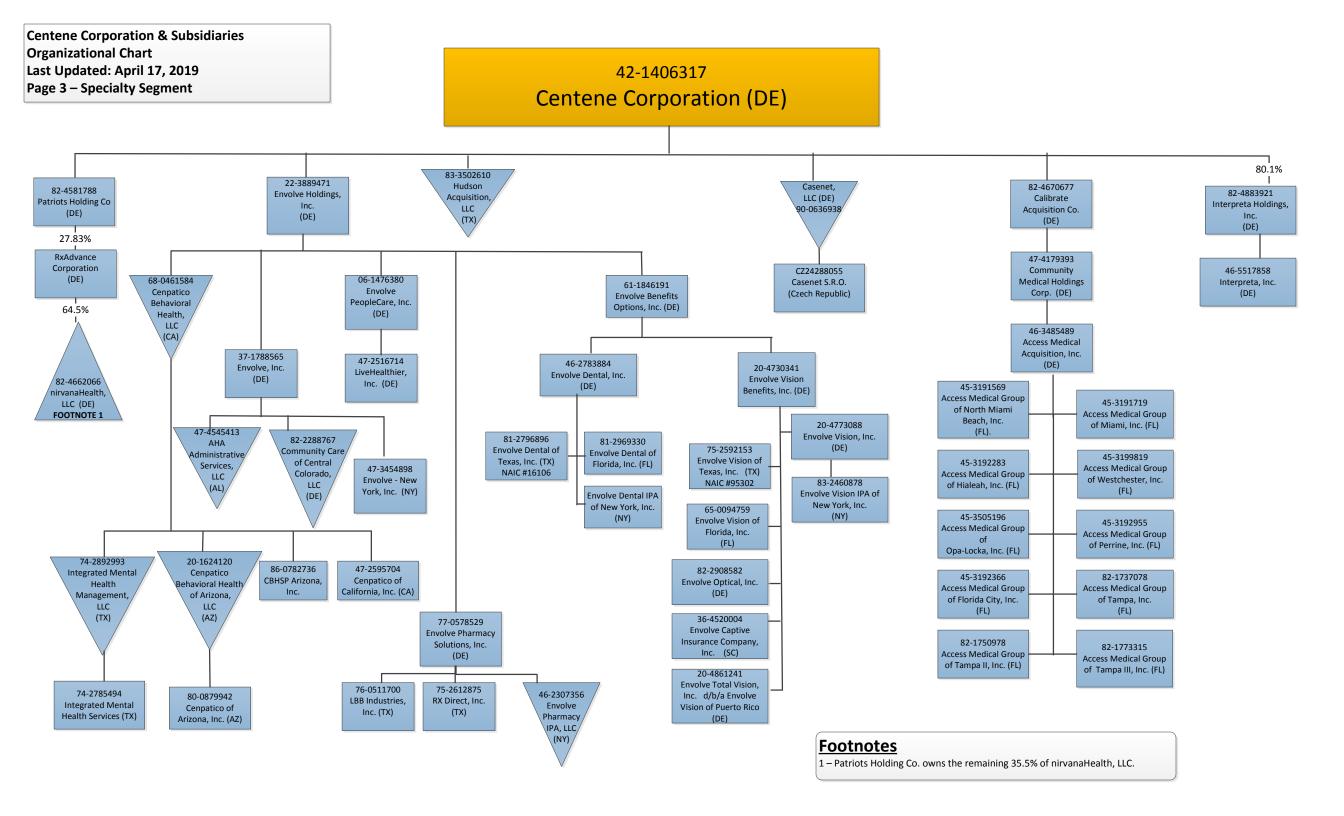

Centene Corporation & Subsidiaries
Organizational Chart
Last Updated: April 17, 2019







**Centene Corporation & Subsidiaries Organizational Chart** Last Updated: April 17, 2019 Page 6 - Health Net, LLC



## **Footnotes**

- 1- National Pharmacy Services, Inc. owns approximately 90% of the outstanding common stock of Integrated Pharmacy Systems, Inc.
- 2 MHN Government Services LLC owns 10% of the equity interests in Network Providers, LLC.

**Centene Corporation & Subsidiaries Organizational Chart** Last Updated: April 17, 2019 Page 7 – Centurion – Specialty Segment 42-1406317 Centene Corporation (DE) 82-5316510 MHM Services, Inc. (DE) 90-0766502 60-0002002 54-4856340 51-0620904 46-1734817 26-1877007 Centurion, MHM MHM Forensic MHM Services MHM Health LLC Solutions, Correctional Hea