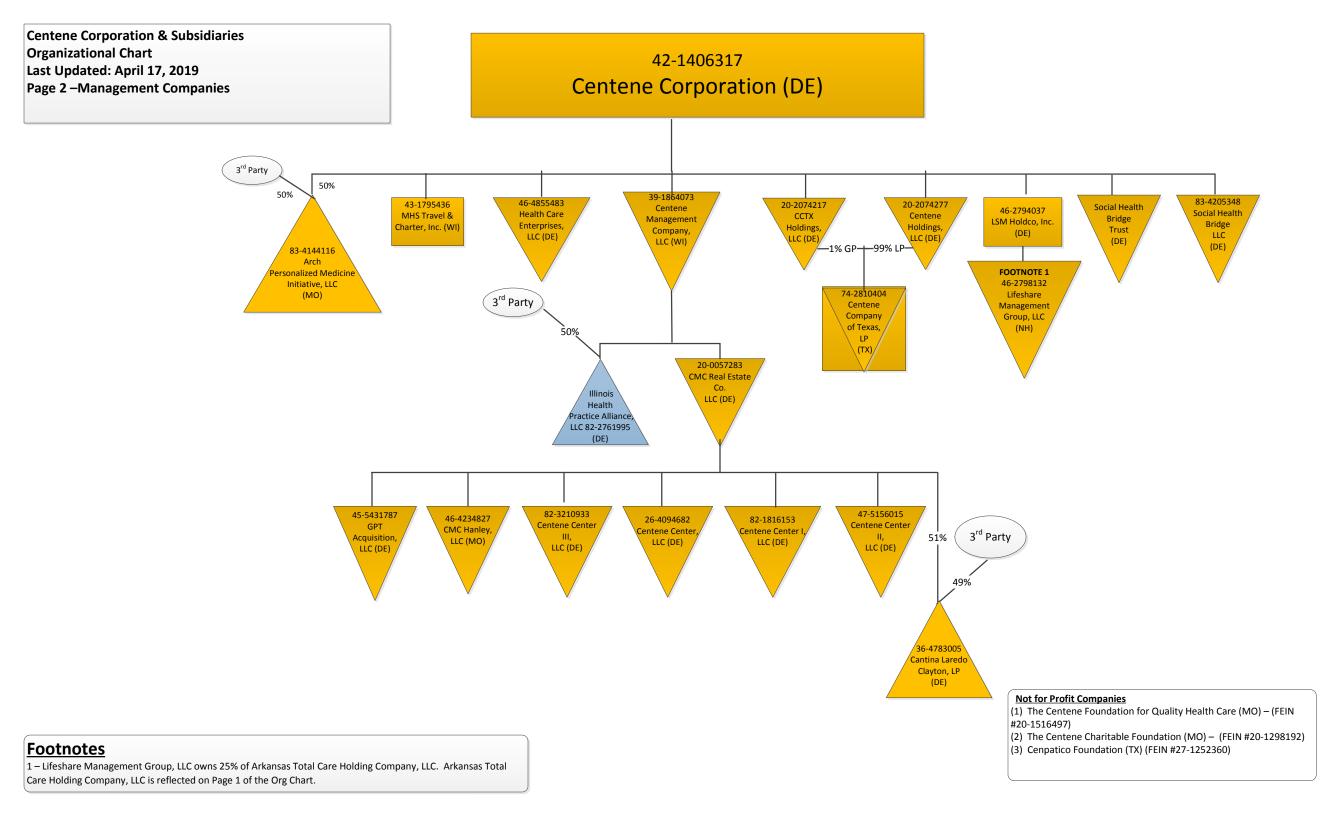

Centene Corporation & Subsidiaries
Organizational Chart
Last Updated: April 17, 2019







**Centene Corporation & Subsidiaries Organizational Chart** Last Updated: April 17, 2019 Page 6 - Health Net, LLC



## **Footnotes**

- 1- National Pharmacy Services, Inc. owns approximately 90% of the outstanding common stock of Integrated Pharmacy Systems, Inc.
- 2 MHN Government Services LLC owns 10% of the equity interests in Network Providers, LLC.

**Centene Corporation & Subsidiaries Organizational Chart** Last Updated: April 17, 2019 Page 7 – Centurion – Specialty Segment 42-1406317 Centene Corporation (DE) 82-5316510 MHM Services, Inc. (DE) 90-0766502 60-0002002 54-4856340 51-0620904 46-1734817 26-1877007 Centurion, MHM MHM Forensic MHM Services MHM Health LLC Solutions, Correctional H