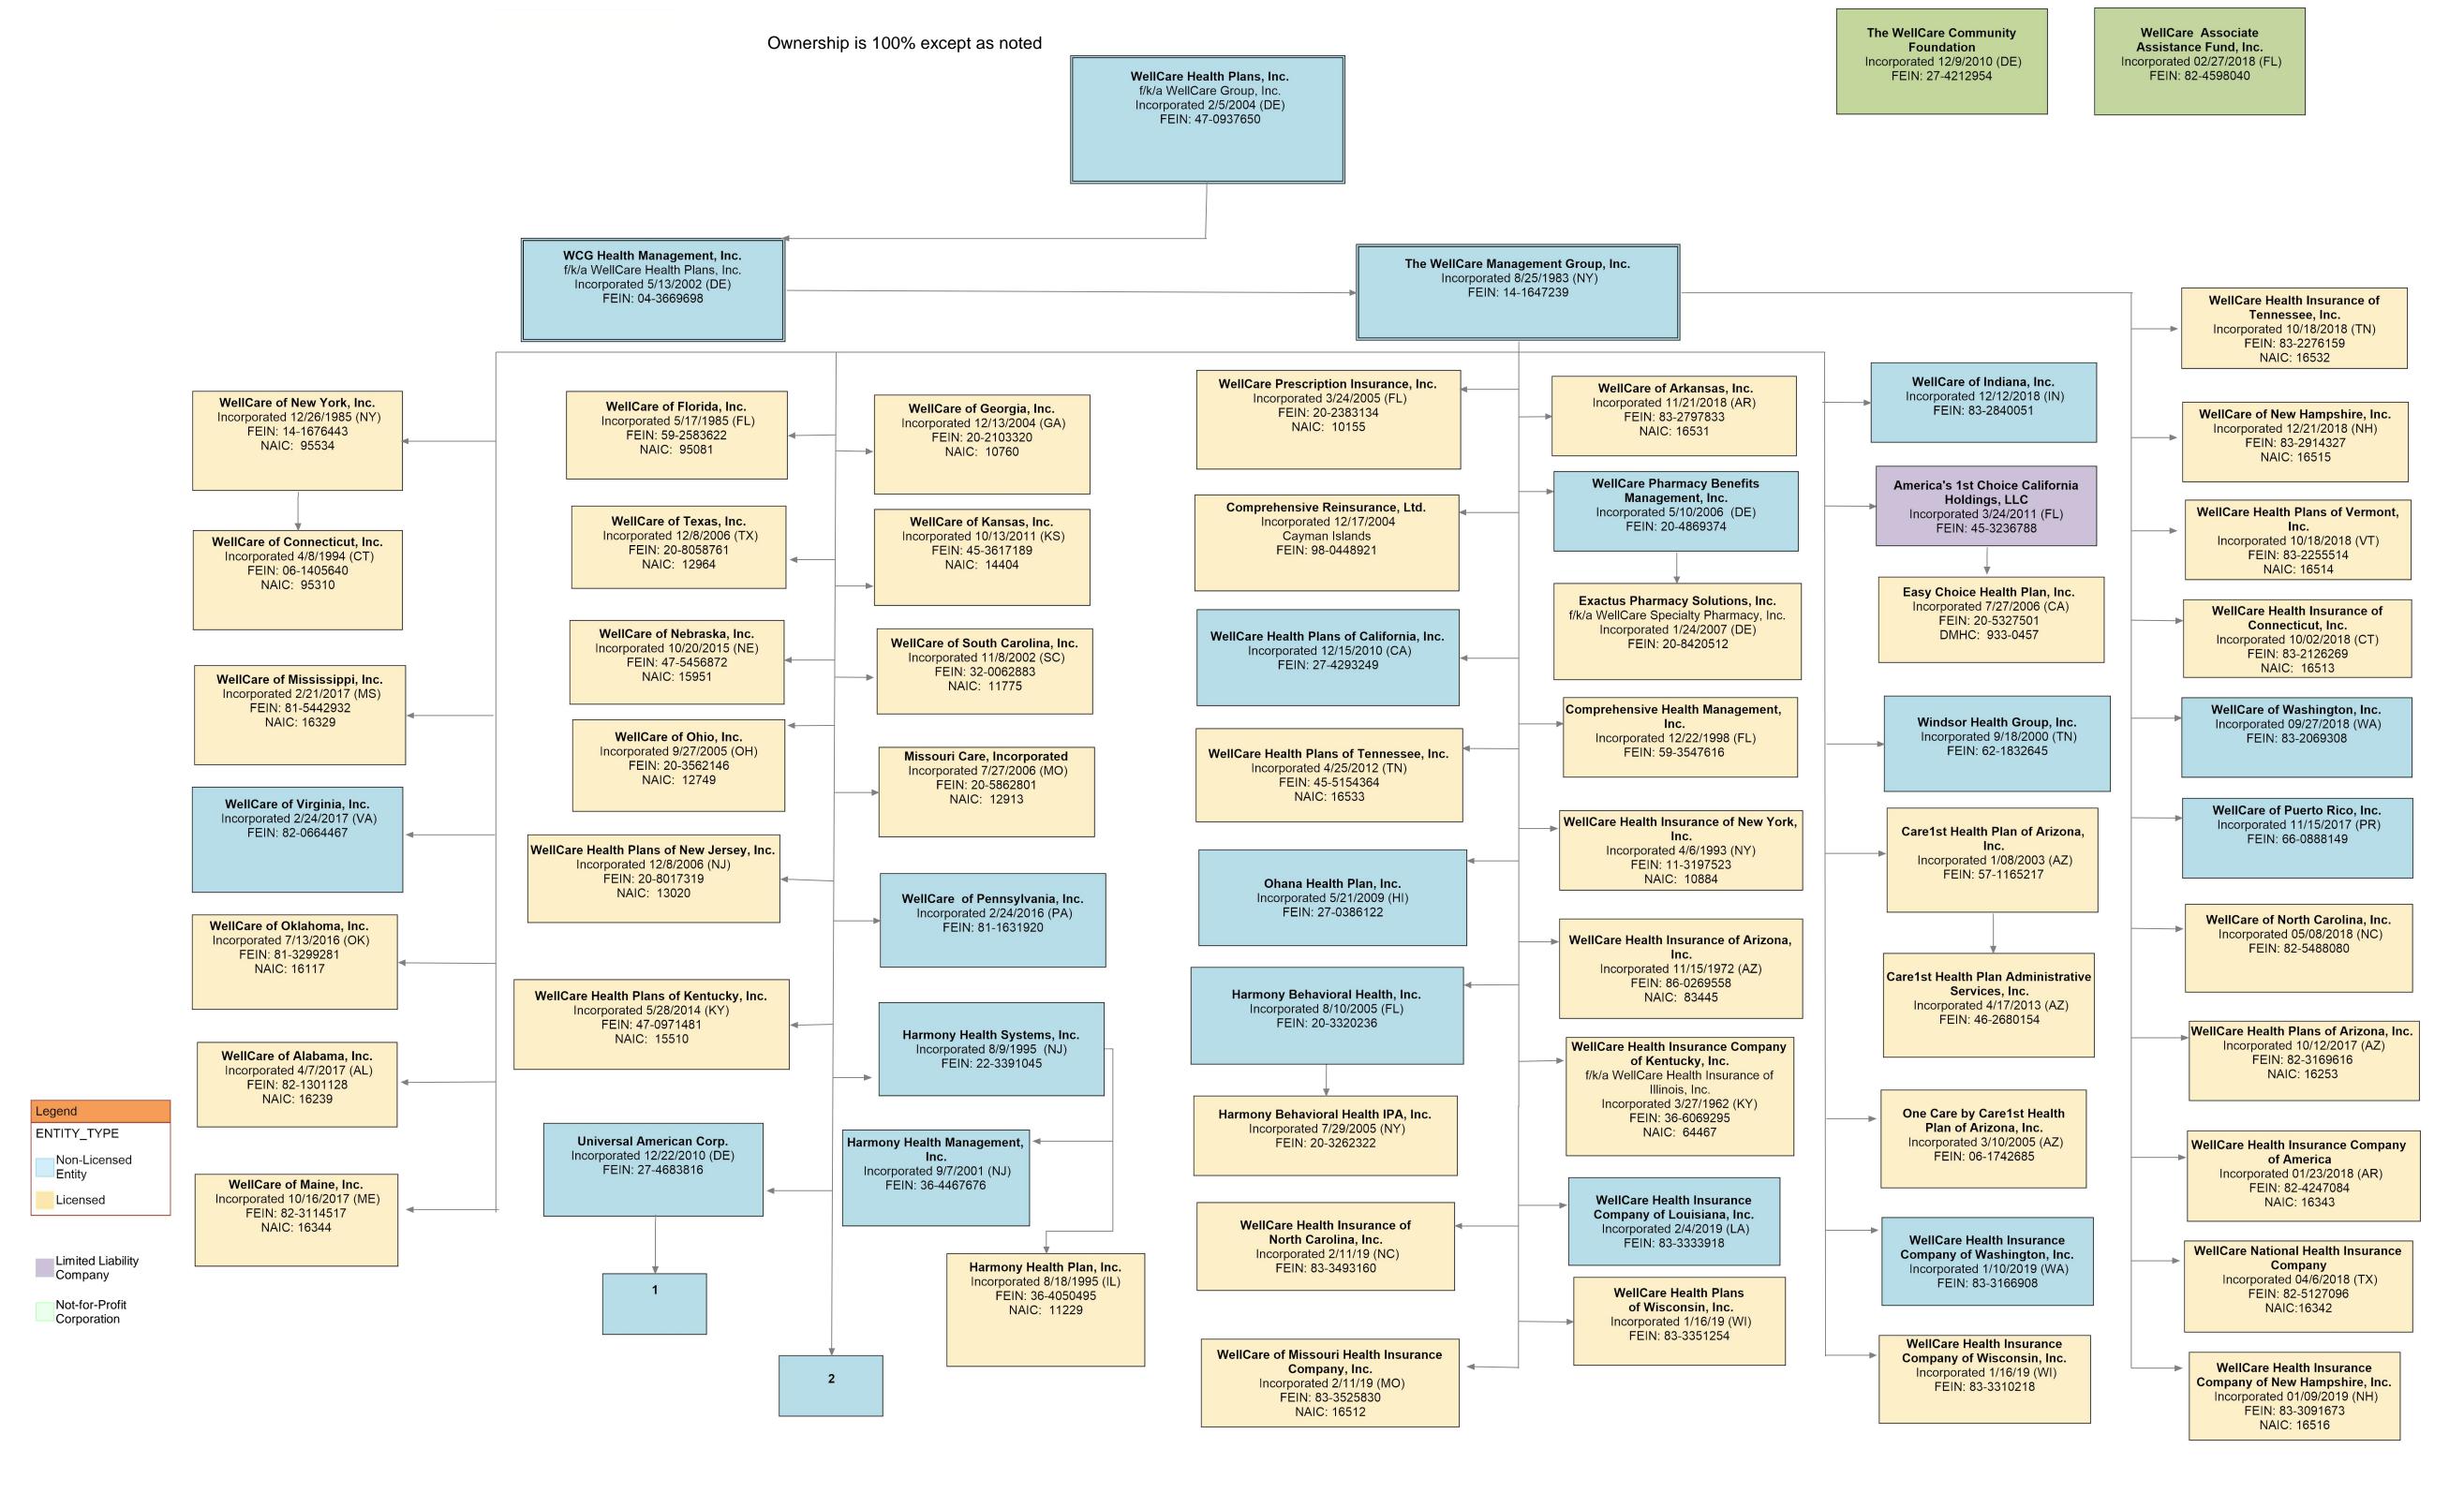

Centene Corporation & Subsidiaries
Organizational Chart
Last Updated: April 17, 2019

**Centene Corporation & Subsidiaries Organizational Chart** Last Updated: April 17, 2019 Page 6 - Health Net, LLC

## Ownership is 100% except as noted

Alliance Incorporated: 7/22/1996 (TX) FEIN: 62-1694548