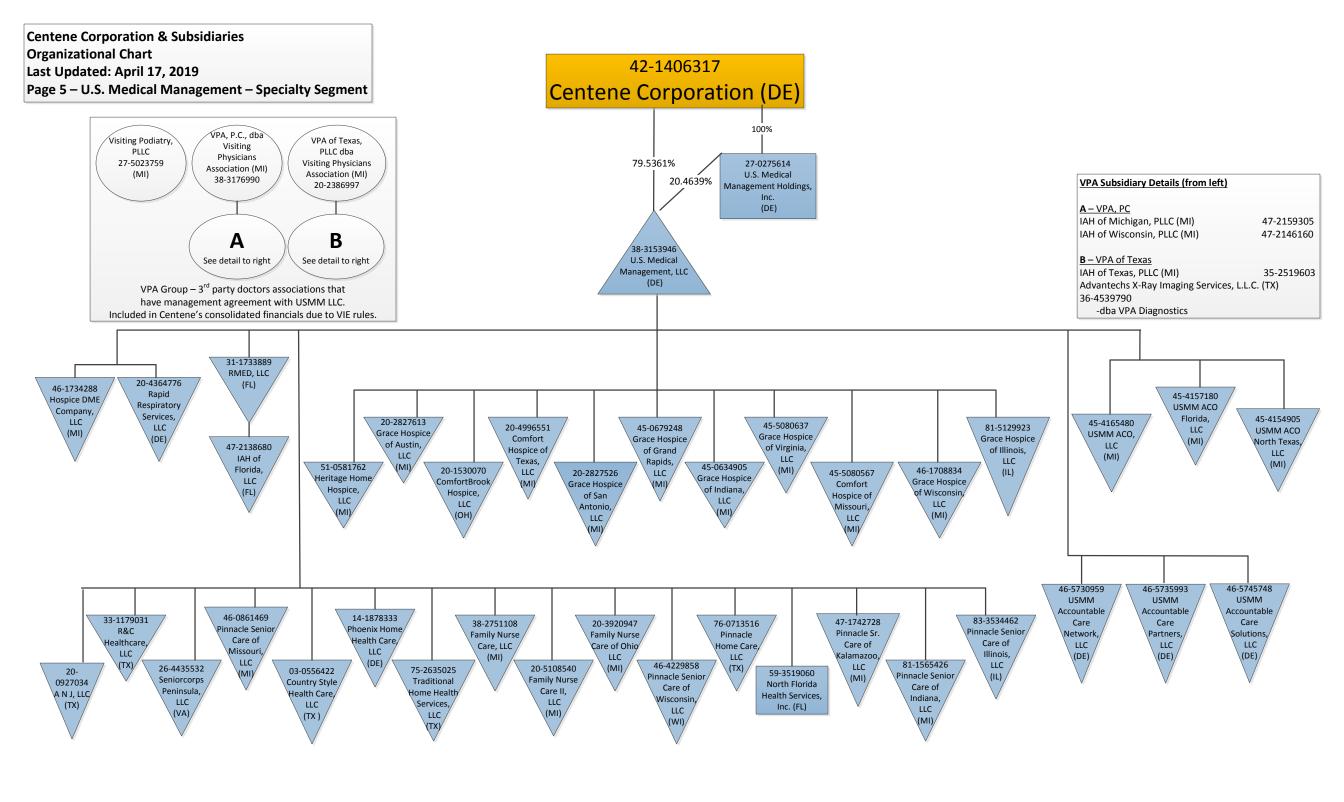

Centene Corporation & Subsidiaries
Organizational Chart
Last Updated: April 17, 2019

**Centene Corporation & Subsidiaries Organizational Chart** Last Updated: April 17, 2019 Page 6 - Health Net, LLC