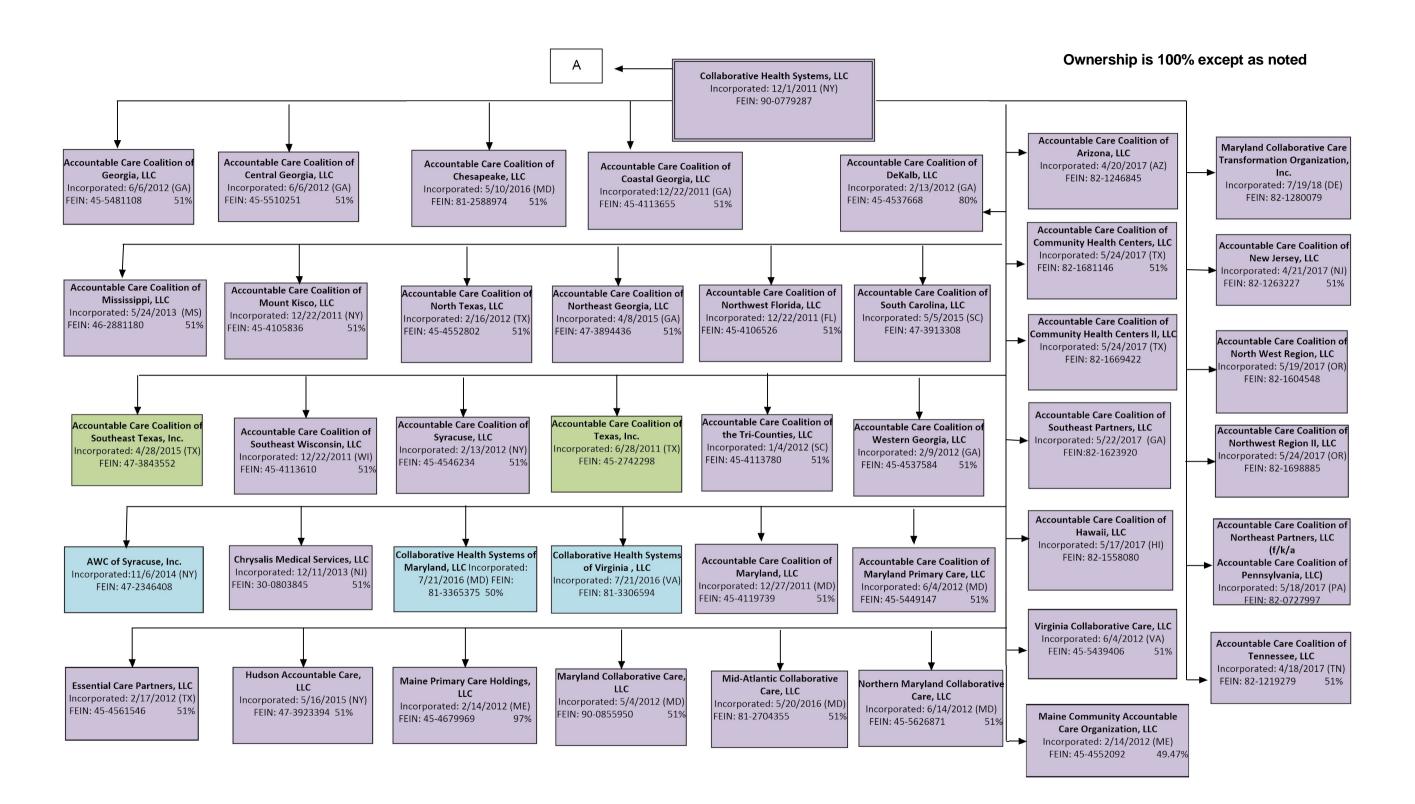

2268901 47-2967381 30-0752651 47-1229365 Centurion Centurion of Correctional New Maryland, Arizona, Alabama. Mississippi, Tennessee, Pennsylvania, Healthcare of Hampshire, LLC LLC LLC LLC LLC New LLC (MD) (AZ) (AL) (PA) (MS) Mexico (DE) , LLC (NM) 82-4735175 82-3128848 81-5429405 81-0687470 46-2717814 47-1686283 Centurion Centurion of Centurion of Centurion of Centurion of Centurion of Detention Georgia, Philadelphia, Florida LLC Minnesota, Vermont, Health LLC LLC LLC LLC Services, (PA) (MN) (VT) LLC (DE) /



Centene Corporation & Subsidiaries
Organizational Chart
Last Updated: April 17, 2019
Page 9 – Next Door Neighbors





Centene Corporation & Subsidiaries
Organizational Chart
Last Updated: April 17, 2019
Page 10– KSA Ownership Structure

## 42-1406317 Centene Corporation (DE)









## Ownership is 100% except as noted



Alliance Incorporated: 7/22/1996 (TX) FEIN: 62-1694548