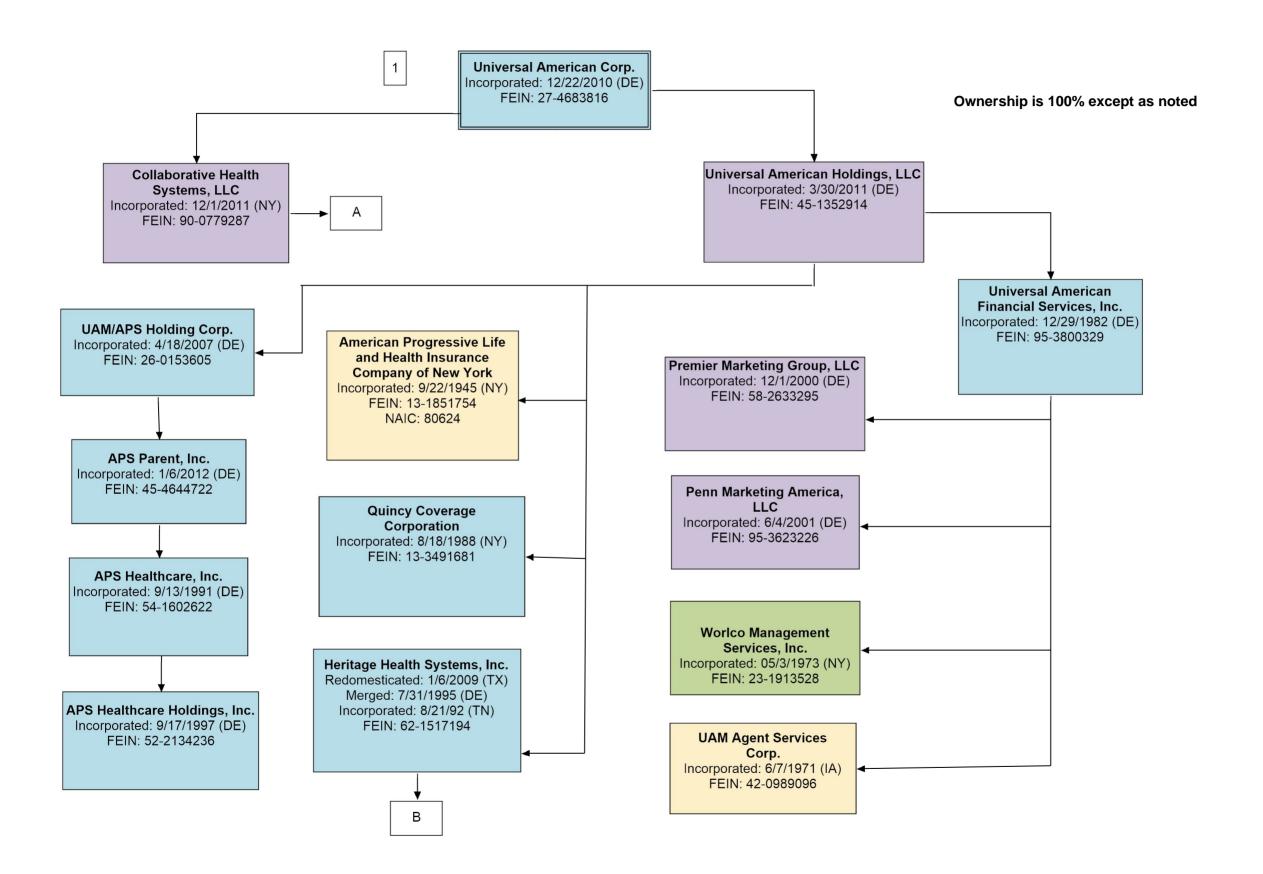

## Ownership is 100% except as noted

Alliance Incorporated: 7/22/1996 (TX) FEIN: 62-1694548