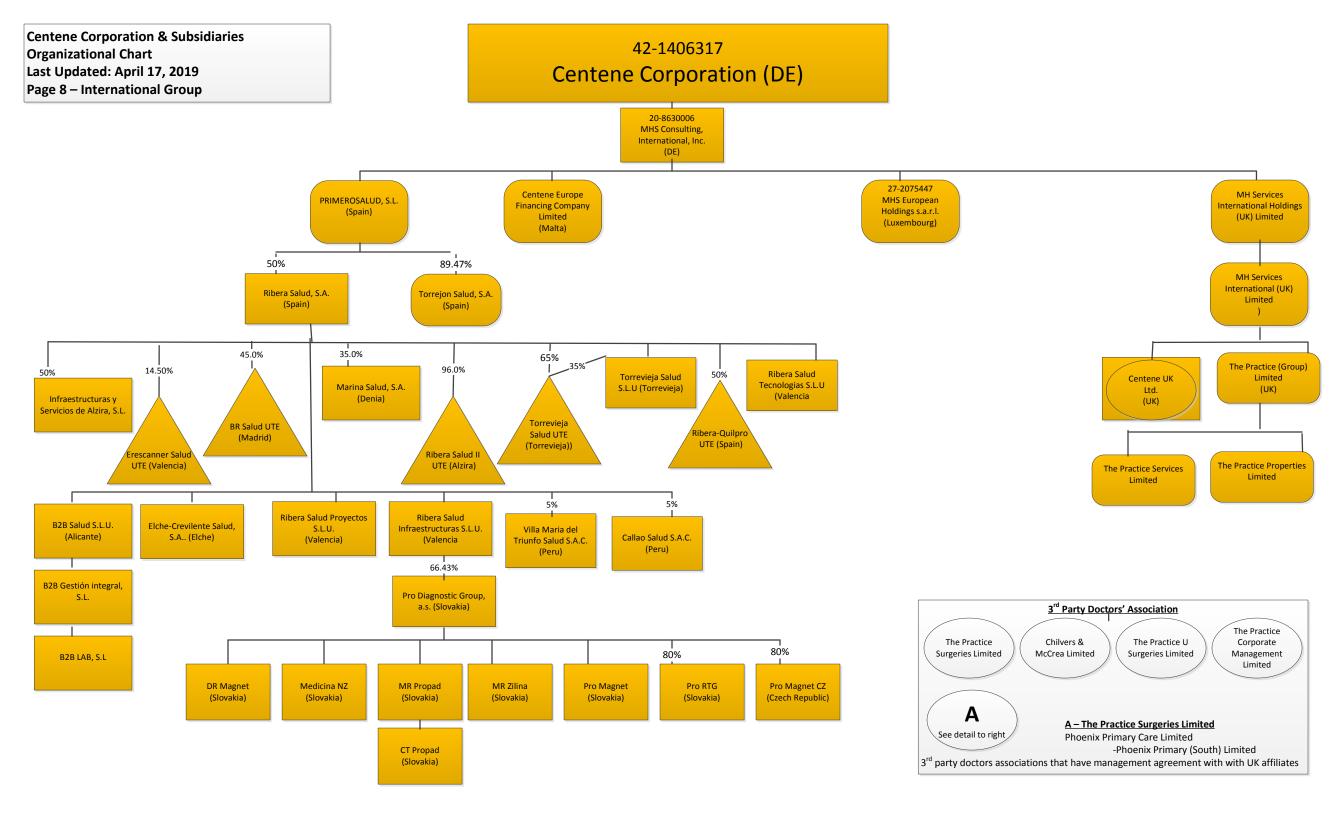

**Centene Corporation & Subsidiaries Organizational Chart** Last Updated: April 17, 2019 Page 7 – Centurion – Specialty Segment 42-1406317 Centene Corporation (DE) 82-5316510 MHM Services, Inc. (DE) 90-0766502 60-0002002 54-4856340 51-0620904 46-1734817 26-1877007 Centurion, MHM MHM Forensic MHM Services MHM Health LLC Solutions, Correctional Health Professionals, (DE) LLC Services, Services, California, (DE) LLC LLC (DE) (DE)/ (DE)/ (CA) 81-1161492 82-4823469 81-4938030 81-4228054 82-2268901 47-2967381 30-0752651 47-1229365 Centurion Centurion of Correctional New Maryland, Arizona, Alabama. Mississippi, Tennessee, Pennsylvania, Healthcare of Hampshire, LLC LLC LLC LLC LLC New LLC (MD) (AZ) (AL) (PA) (MS) Mexico (DE) , LLC (NM) 82-4735175 82-3128848 81-5429405 81-0687470 46-2717814 47-1686283 Centurion Centurion of Centurion of Centurion of Centurion of Centurion of Detention Georgia, Philadelphia, Florida LLC Minnesota, Vermont, Health LLC LLC LLC LLC Services, (PA) (MN) (VT) LLC (DE) /