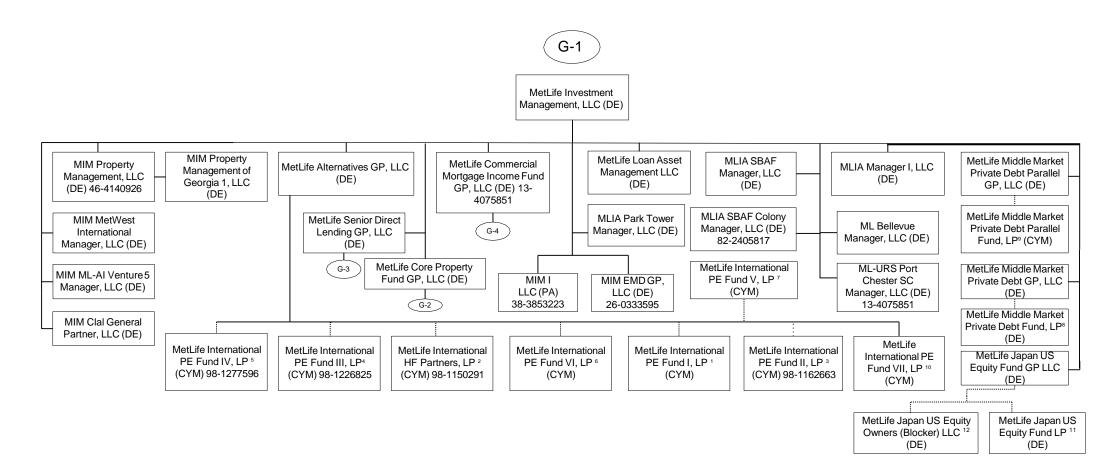

<sup>1. 99.9%</sup> of ML Venture1 Manager, S. de R.L. de C.V. is owned by MetLife Investment Management Holdings, LLC and 0.1% is owned by MetLife Investment Management Holdings (Ireland) Limited.

- 1 95.88% of the limited partnership interests of MetLife International PE Fund I, LP is owned by MetLife Insurance K.K. (Japan), and 4.12% is owned by MetLife Mexico S.A.
- 2 90.30% of the limited partnership interests of MetLife International HF Partners, LP is owned by MetLife Insurance K.K. (Japan) and 9.70% is owned by MetLife Insurance Company of Korea Limited.
- 3 97.90% of the limited partnership interest of MetLife International PE Fund II, LP is owned by MetLife Insurance K.K. (Japan) and 2.1% is owned by MetLife Mexico, S.A.
- 4 92.09% of the limited partnership interest of MetLife International PE Fund III, LP is owned by MetLife Insurance K.K. (Japan) and 7.91% is owned by MetLife Insurance Company of Korea Limited.
- 5 96.21% of the limited partnership interests of MetLife International PE Fund IV, LP is owned by MetLife Insurance K.K, (Japan) 3.79% is owned by MetLife Insurance Company of Korea Limited.
- 96.73% of the limited partnership interests of MetLife International PE Fund V, LP is owned by MetLife Insurance K.K. (Japan) and 3.27% is owned by MetLife Insurance Company of Korea.

- 7 96.53% of the limited partnership interests of MetLife International PE Fund VI, LP entity is owned by MetLife Insurance K.K. (Japan) and 3.47% is owned by MetLife Insurance Company of Korea.
- 8 MetLife Middle Market Private Debt, GP, LLC is the general partner of MetLife Middle Market Private Debt Fund, L.P (the "Fund"). The following affiliates hold limited partnership interests in the Fund: 30.96% is held by MetLife Private Equity Holdings, LLC, 30.96% is held by Metropolitan Life Insurance Company, .99% is held by MetLife Middle Market Private Debt, GP, LLC. The remainder is held by a third party.
- 9 MetLife Middle Market Private Debt Parallel GP is the general partner of MetLife Middle Market Private Debt Parallel Fund, LP. The following affiliate holds a limited partnership interest in the Fund: MetLife Insurance K.K. (Japan) (100%).
- 10 MetLife Alternatives GP, LLC is the general partner of MetLife International PE Fund VII, LP. MetLife Insurance K.K. (Japan) is the sole limited partner.
- 11 MetLife Japan US Equity Fund GP, LLC is general partner of MetLife Japan US Equity Fund LP. The following affiliates hold a limited partnership interest in the Fund: 51% is owned by Metropolitan Life Insurance Company and 49% by MetLife Insurance K.K. (Japan).
- MetLife Japan US Equity Fund GP, LLC is the manager of MetLife Japan US Equity Owners (Blocker) LLC. MetLife Insurance K.K. (Japan) is the sole member.

Insurance Company owns 3.61%.

<sup>1.</sup> MetLife Senior Direct Lending GP, LLC is the Manager of MLJ US Feeder LLC. MetLife Insurance K.K. is the sole member

MetLife Commercial Mortgage Income Fund GP, LLC is the general partner of MetLife Commercial Mortgage Income Fund, LP (the "Fund"). A majority of the limited partnership interests in the Fund are held by third parties. The following affiliates hold limited partnership interests in the Fund: Metropolitan Life Insurance Company owns 32.15%, MetLife Insurance Company of Korea, Limited. owns 1.44%, and Metropolitan Tower Life Insurance Company owns 3.68%.