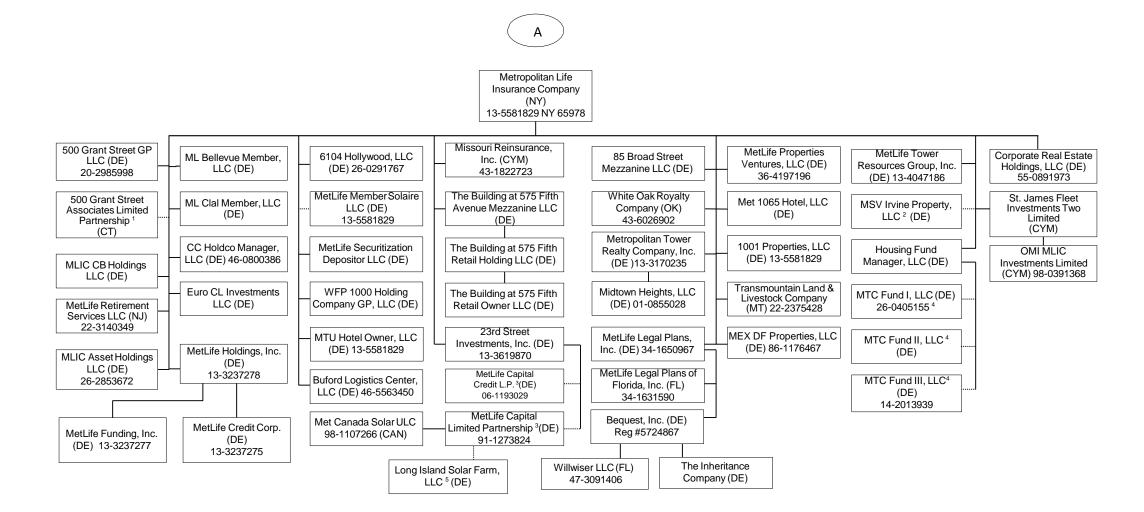

99.99% of MetLife Services East Private Limited is owned by MetLife Solutions Pte. Ltd and .01% is owned by Natiloportem Holdings, LLC.

owned by Natiloportem Holdings, LLC.

<sup>1 99%</sup> of 500 Grant Street Associates Limited Partnership is held by Metropolitan Life Insurance Company and 1% by 500 Grant Street GP LLC.

- 4 Housing Fund Manager, LLC is the managing member and owns .01% and the remaining interests are held by a third party member.
- 5 90.39% membership interest is held by LISF Solar Trust in which MetLife Capital Limited Partnership has a 100% beneficial interest and the remaining 9.61% is owned by a third party.

<sup>2 96%</sup> of MSV Irvine Property, LLC is owned by Metropolitan Life Insurance Company and 4% is owned by Metropolitan Tower Realty Company, Inc.

<sup>3 1%</sup> General Partnership interest is held by 23<sup>rd</sup> Street Investment, Inc. and 99% Limited Partnership interest is held by Metropolitan Life Insurance Company.