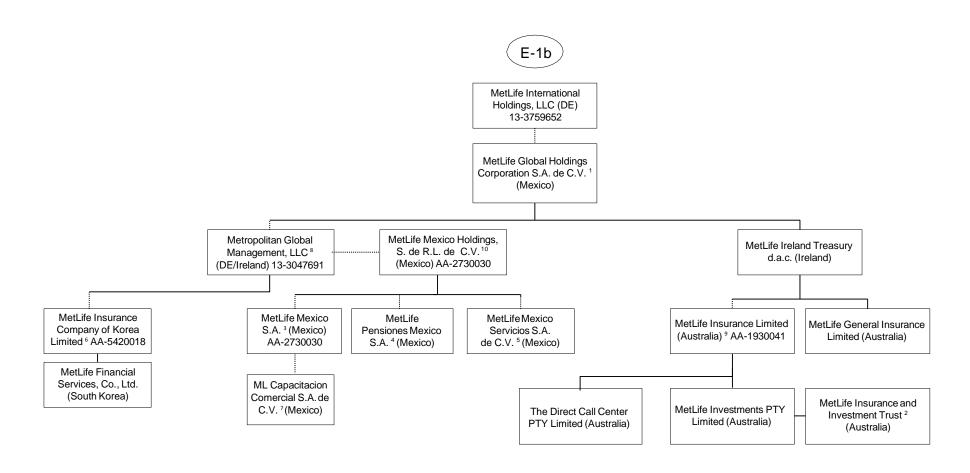

- 1 98.9% is owned by MetLife International Holdings, LLC and 1.1% is owned by MetLife International Limited, LLC.
- 2 MetLife Insurance and Investment Trust is a trust vehicle, the trustee of which is MetLife Investments PTY Limited ("MIPL"). MIPL is a wholly owned subsidiary of MetLife Insurance PTY Limited.
- 3 99.050271% is owned by MetLife Mexico Holdings, S. de R.L. de C.V. and .949729% is owned by MetLife International Holdings, LLC.
- 4 97.5125% is owned by MetLife Mexico Holdings, S. de R.L. de C.V. and 2.4875% is owned by MetLife International Holdings, LLC.
- 5 98% is owned by MetLife Mexico Holdings, S. de R.L. de C.V. and 2% is owned by MetLife International Holdings, LLC.
- 6 14.64% is owned by MetLife Mexico, S.A. and 85.36% is owned by Metropolitan Global Management, LLC.

- 99% is owned by MetLife Mexico S.A. and 1% is owned by MetLife Mexico Servicios, S.A. de C.V.
- 99.7% is owned by MetLife Global Holdings Corporation S.A. de C.V. and 0.3% is owned by MetLife International Holdings, LLC.
- 9 91.16468% of MetLife Insurance Limited (Australia) is owned by MetLife Ireland Treasury d.a.c. and 8.83532% by MetLife Global Holdings Corp. S.A. de C.V..
- 10 99.99995% is owned by Metropolitan Global Management, LLC and .00005% is owned by Exelencia Operativa y Tecnologica, S.A. de C.V.