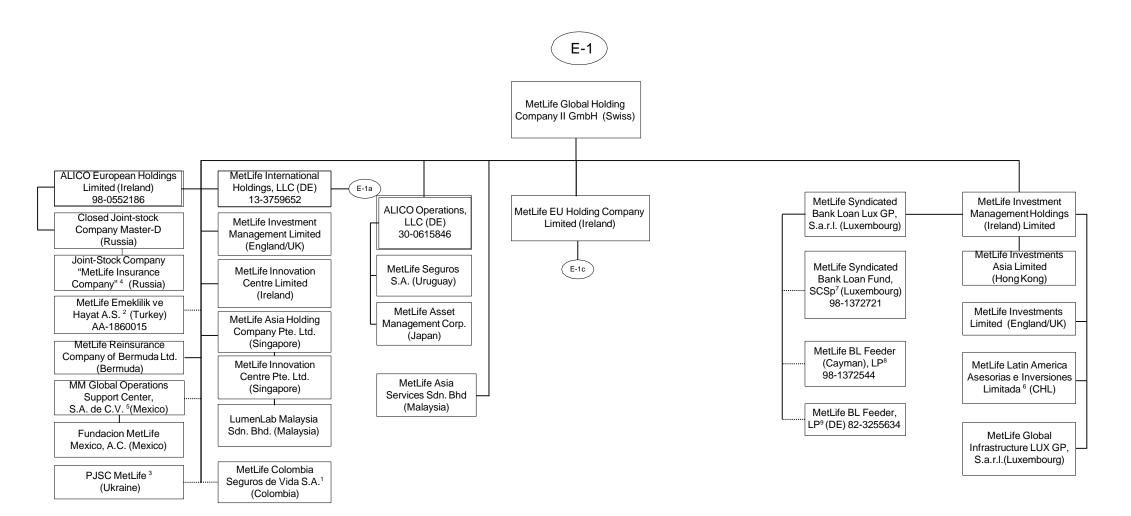

- 1 89.9999657134583% of MetLife Colombia Seguros de Vida S.A. is owned by MetLife Global Holding Company II GmbH, 10.0000315938813% is owned by MetLife Global Holding Company I GmbH, International Technical and Advisory Services Limited, Borderland Investments Limited and Natiloportem Holdings, LLC each own 0.00000897553447019009%.
- 99.98% of MetLife Emeklilik ve Hayat A.S. is owned by MetLife Global Holding Company II GmbH (Swiss) and the remaining by third parties.
   99.9988% of PJSC MetLife is owned by MetLife Global Holding Company II GmbH, .0006% is owned by International Technical and Advisory Services
- 3 99.9988% of PJSC MetLife is owned by MetLife Global Holding Company II GmbH, .0006% is owned by International Technical and Advisory Services Limited and the remaining .0006% is owned by Borderland Investments Limited
- 4 51% of Joint-stock Company MetLife Insurance Company is owned by Closed Joint-stock Company Master D and 49% is owned by MetLife Global Holding Company II GmbH.
- 5 99.999509% of MM Global Operations Support Center S.A. de C.V. (Mexico) is held by MetLife Global Holding Company II GmbH (Swiss) and 0.000491% is held by MetLife Global Holding Company I GmbH (Swiss).
- 99.99% of MetLife Latin American Asesorias e Inversiones Limitada is owned by MetLife Investment Management Holdings (Ireland) Limited and .01% is owned by MetLife Global Holding Company II GmbH (Swiss).
- 7 MetLife Syndicated Bank Loan Lux GP, S.a.r.l. is the general partner of MetLife Syndicated Bank Loan Fund, SCSp (the "Fund"). The only investors in the Fund are MetLife BL Feeder (Cayman), LP and MetLife BL Feeder, LP.
- 8 MetLife BL (Cayman) Feeder, LP is an investor in the Fund. The following affiliates hold limited partnership interest in the feeder: MetLife Insurance K.K. (97.15%) and MetLife Insurance Company of Korea Limited (2.86%).
- 9 MetLife BL Feeder, LP is an investor in the Fund. The following affiliate holds limited partnership interest in the feeder: Metropolitan Life Insurance Company (73.76%). In addition, there is one third party investor (26.24%).

- 1 32.0526% of PNB MetLife India Insurance Company Limited is owned by MetLife International Holdings, LLC and 67.9474% is owned by third parties.
- 2 99.999% of MetLife Planos Odontologicos Ltda. is owned by MetLife International Holdings, LLC and .001% is owned by Natiloportem Holdings, LLC.
- 3 95.5242% of MetLife Seguros S.A.is owned by MetLife International Holdings, LLC and 2.6753% is owned by Natiloportem Holdings, LLC and 1.8005% is owned by International Technical and Advisory Services Limited.
- 4 18.87% of the shares of MetLife Servicios S.A. are held by Compania Inversora MetLife S.A., 79.88% is owned by 11 MetLife Seguros S.A., .99% is held by Natiloportem Holdings, LLC and .26% is held by MetLife Seguros de Retiro S.A.
- 5 66.662% is owned by MetLife International Holdings, LLC, 33.337% is owned by MetLife Worldwide Holdings, LLC and 0.001% is owned by Natiloportem Holdings, LLC.
- 6 95.46% is owned by MetLife International Holdings, LLC and 4.54% is owned by Natiloportem Holdings, LLC.

- 7 99% is owned by Excelencia Operative y Technologica, S.A de C.V. and 1% is owned by MetLife Mexico Servicios S.A. de C.V.
- 8 5% of the shares are held by Natiloportem Holdings, LLC and 95% is owned by MetLife International Holdings, LLC.
- 9 96.8897% is owned by MetLife International Holdings, LLC, 3.1102% is owned by Natiloportem Holdings, and .0001% is owned by International Technical and Advisory Services Limited.
- 99.99998% of MetLife Administradora de Fundos Multipatrocinados Ltda. is owned by MetLife International Holdings, LLC and .00002% by Natiloportem Holdings, LLC.
  50.000002% of AmMetLife Insurance Berhad is owned by MetLife International Holdings, LLC and the remainder by a third party.
- 12 49.999997% of AmMetLife Takaful Berhad is owned by MetLife International Holdings, LLC and the remainder by a third party.
- 13 50% of MAXIS GBN S.A.S. is held by MetLife International Holdings, LLC and the remainder by third parties.
- 99% of Excelencia Operativa y Tecnologica, S.A. de C.V. is held by Natiloportem Holdings, LLC and 1% by MetLife Mexico Servicios S.A. de C.V.
- 15 99.99964399% MetLife Mas, SA de C.V. is owned by MetLife International Holdings, LLC and.00035601% is owned by International Technical and Advisory Services Limited.
- 16 98.9% is owned by MetLife International Holdings, LLC and 1.1% is owned by MetLife International Limited, LLC.