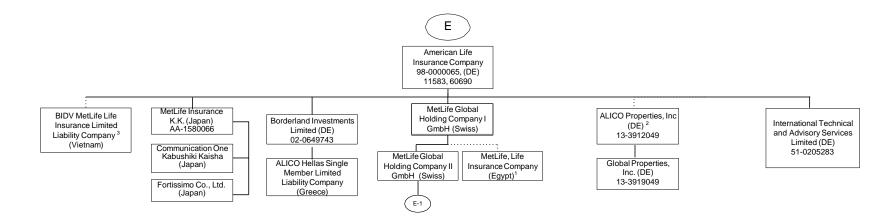

<sup>1 84.125%</sup> of MetLife, Life Insurance Company (Egypt) is owned by MetLife Global Holding Company I GmbH and the remaining interest by

 <sup>64.123%</sup> of whether, the insurance Company (Egypt) is owned by wettine Global indusing Company (Global industrial third parties.
 51% of ALICO Properties, Inc. is owned by American Life Insurance Company and the remaining interest by third parties.
 63.44% of BIDV MetLife Life Insurance Limited Liability Company is held by American Life Insurance Company and the remainder by third parties.