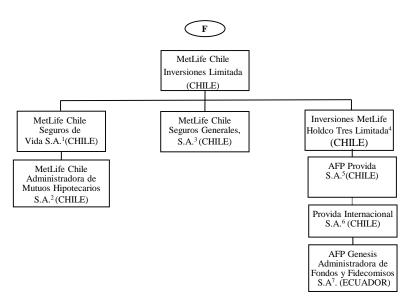

- 1 99.997% is held by MetLife Chile Inversiones Limitada and .003% by International Technical and Advisory Services Limited.
- 2 99.9% is held by MetLife Chile Seguros de Vida S.A. and 0.1% by MetLife Chile Inversiones Limitada.
- 3 99.98% of MetLife Chile Seguros Generales, S.A. is owned by MetLife Chile Inversiones Limitada and 0.02% by Inversiones MetLife Holdco Dos Limitada.
- 4 97.13% of Inversiones MetLife Holdco Tres Limitada is owned by MetLife Chile Inversiones Limitada and 2.87% is owned by Inversiones MetLife Holdco Dos Limitada.
- 5 42.3815% of AFP Provida S.A. is owned by Inversiones MetLife Holdco Dos Limitada, 42.3815% owned by Inversiones MetLife Holdco Tres Limitada and 10.9224% by MetLife Chile Inversiones Limitada and the remainder is owned by the public.
- 6 99.99% of Provida Internacional S.A. is owned by AFP Provida S.A. and .01% by MetLife Chile Inversiones Limitade.
- 7 99.9% of AFP Genesis Administradora de Fondos y Fidecomisos S.A. is owned by Provida Internacional S.A. and 0.1% by MetLife Chile Inversiones Limitada.