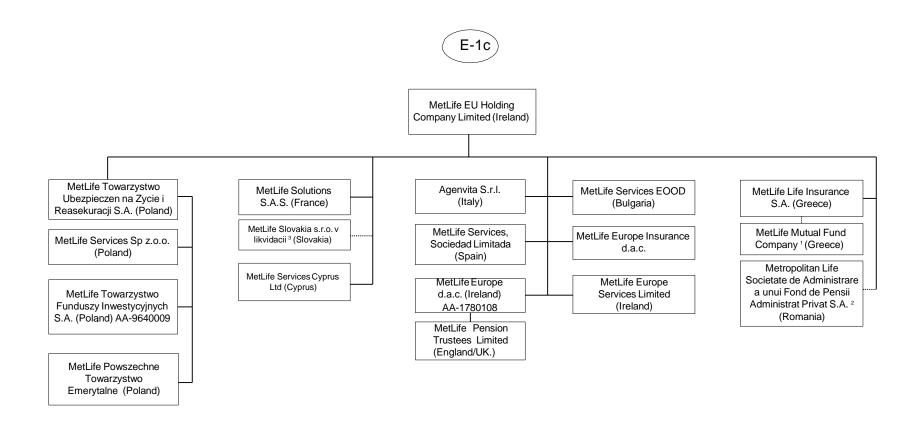

<sup>1 90%</sup> of MetLife Mutual Fund Company is owned by MetLife Life Insurance S.A. and the remaining interest by a third party.

<sup>2 99.9903%</sup> of Metropolitan Life Societate de Administrare a unui Fond de Pensii Administrat Privat S.A. is owned by MetLife EU Holding Company Limited and 0.0097% by MetLife Services Sp z.o.o.