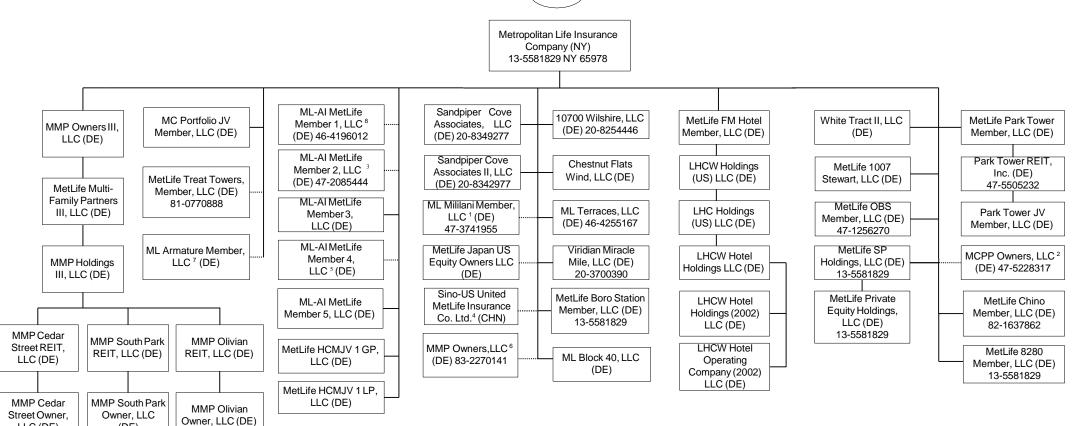

1 95% of ML Mililani Member, LLC is owned by Metropolitan Life Insurance Company and 5% is owned by Metropolitan Tower Life Insurance Company.

LLC (DE)

(DE)

- 2 87.34% of MCPP Owners, LLC is owned by Metropolitan Life Insurance Company, 1.81% by Metropolitan Tower Life Insurance Company and 10.85% by MTL Leasing, LLC.
- 3 98.97% of ML-Al MetLife Member 2, LLC is owned by Metropolitan Life Insurance Company and 1.03% by Metropolitan Tower Life Insurance Company.
- 4 50% of Sino-US United MetLife Insurance Co. Ltd. is owned by Metropolitan Life Insurance Company and 50% is owned by a third party.
- 6 60% of ML-Al Member 4, LLC is owned by Metropolitan Life Insurance Company and 40% is owned by Metropolitan Tower Life Insurance Company.
- 6 98.82% of MMP Owners, LLC is owned by Metropolitan Life Insurance Company and 1.18% is owned by Metropolitan Property and Casualty Insurance Company.
- 87.34% of ML Armature Member, LLC is owned by Metropolitan Life Insurance Company and 12.66% is owned by Metropolitan Tower Life Insurance Company.
- 95.199% of the membership interest is owned by Metropolitan Life Insurance Company and 4.801% by Metropolitan Property and Casualty Insurance Company.

<sup>1</sup> Metropolitan Lloyds Insurance Company of Texas, an affiliated association, provides automobile, homeowner and related insurance for the Texas market. It is an association of individuals designated as underwriters. Metropolitan Lloyds, Inc., a subsidiary of Metropolitan Property and Casualty Insurance Company, serves as the attorney-in-fact and manages the association.

99.9% of PREFCO Fourteen Limited Partnership is owned by MTL Leasing, LLC and .10% is owned by PREFCO XIV Holdings LLC.
 99.9% of 1320 Owner LP is owned by 1320 Venture LLC and .10% is owned by 1320 GP LLC.