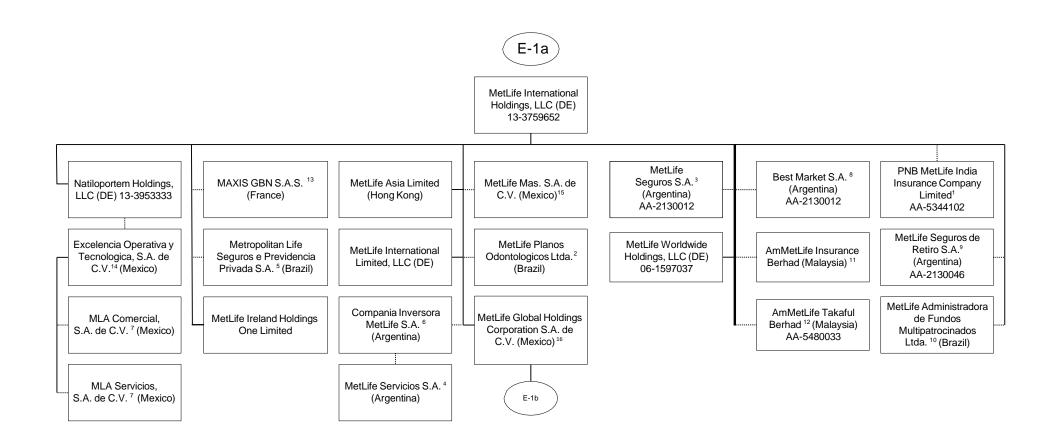

- 1 32.0526% of PNB MetLife India Insurance Company Limited is owned by MetLife International Holdings, LLC and 67.9474% is owned by third parties.
- 2 99.999% of MetLife Planos Odontologicos Ltda. is owned by MetLife International Holdings, LLC and .001% is owned by Natiloportem Holdings, LLC.
- 3 95.5242% of MetLife Seguros S.A.is owned by MetLife International Holdings, LLC and 2.6753% is owned by Natiloportem Holdings, LLC and 1.8005% is owned by International Technical and Advisory Services Limited.
- 4 18.87% of the shares of MetLife Servicios S.A. are held by Compania Inversora MetLife S.A., 79.88% is owned by 11 MetLife Seguros S.A., .99% is held by Natiloportem Holdings, LLC and .26% is held by MetLife Seguros de Retiro S.A.
- 5 66.662% is owned by MetLife International Holdings, LLC, 33.337% is owned by MetLife Worldwide Holdings, LLC and 0.001% is owned by Natiloportem Holdings, LLC.
- 6 95.46% is owned by MetLife International Holdings, LLC and 4.54% is owned by Natiloportem Holdings, LLC.

- 7 99% is owned by Excelencia Operative y Technologica, S.A de C.V. and 1% is owned by MetLife Mexico Servicios S.A. de C.V.
- 8 5% of the shares are held by Natiloportem Holdings, LLC and 95% is owned by MetLife International Holdings, LLC.
- 9 96.8897% is owned by MetLife International Holdings, LLC, 3.1102% is owned by Natiloportem Holdings, and .0001% is owned by International Technical and Advisory Services Limited.
- 99.99998% of MetLife Administradora de Fundos Multipatrocinados Ltda. is owned by MetLife International Holdings, LLC and .00002% by Natiloportem Holdings, LLC.
  50.000002% of AmMetLife Insurance Berhad is owned by MetLife International Holdings, LLC and the remainder by a third party.
- 12 49.999997% of AmMetLife Takaful Berhad is owned by MetLife International Holdings, LLC and the remainder by a third party.
- 13 50% of MAXIS GBN S.A.S. is held by MetLife International Holdings, LLC and the remainder by third parties.
- 99% of Excelencia Operativa y Tecnologica, S.A. de C.V. is held by Natiloportem Holdings, LLC and 1% by MetLife Mexico Servicios S.A. de C.V.
- 15 99.99964399% MetLife Mas, SA de C.V. is owned by MetLife International Holdings, LLC and.00035601% is owned by International Technical and Advisory Services Limited.
- 16 98.9% is owned by MetLife International Holdings, LLC and 1.1% is owned by MetLife International Limited, LLC.

- 1 98.9% is owned by MetLife International Holdings, LLC and 1.1% is owned by MetLife International Limited, LLC.
- 2 MetLife Insurance and Investment Trust is a trust vehicle, the trustee of which is MetLife Investments PTY Limited ("MIPL"). MIPL is a wholly owned subsidiary of MetLife Insurance PTY Limited.
- 3 99.050271% is owned by MetLife Mexico Holdings, S. de R.L. de C.V. and .949729% is owned by MetLife International Holdings, LLC.
- 4 97.5125% is owned by MetLife Mexico Holdings, S. de R.L. de C.V. and 2.4875% is owned by MetLife International Holdings, LLC.
- 5 98% is owned by MetLife Mexico Holdings, S. de R.L. de C.V. and 2% is owned by MetLife International Holdings, LLC.
- 6 14.64% is owned by MetLife Mexico, S.A. and 85.36% is owned by Metropolitan Global Management, LLC.