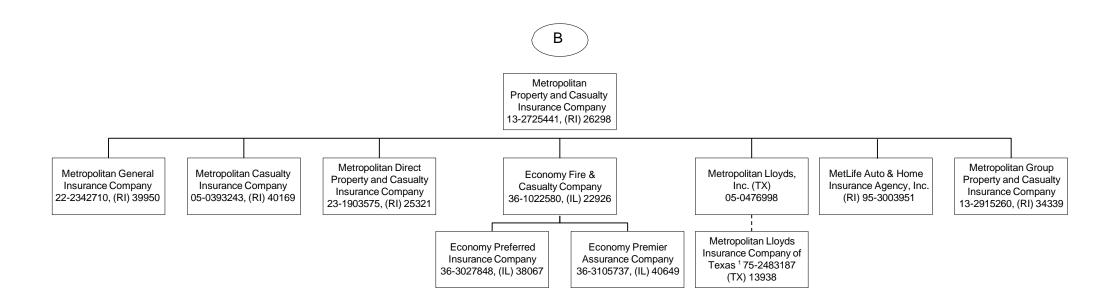

<sup>1</sup> Metropolitan Lloyds Insurance Company of Texas, an affiliated association, provides automobile, homeowner and related insurance for the Texas market. It is an association of individuals designated as underwriters. Metropolitan Lloyds, Inc., a subsidiary of Metropolitan Property and Casualty Insurance Company, serves as the attorney-in-fact and manages the association.