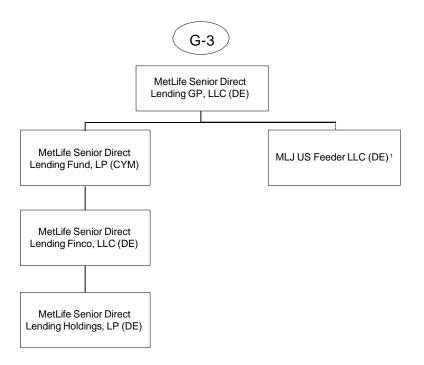

Insurance Company owns 3.61%.

<sup>1.</sup> MetLife Senior Direct Lending GP, LLC is the Manager of MLJ US Feeder LLC. MetLife Insurance K.K. is the sole member

MetLife Commercial Mortgage Income Fund GP, LLC is the general partner of MetLife Commercial Mortgage Income Fund, LP (the "Fund"). A majority of the limited partnership interests in the Fund are held by third parties. The following affiliates hold limited partnership interests in the Fund: Metropolitan Life Insurance Company owns 32.15%, MetLife Insurance Company of Korea, Limited. owns 1.44%, and Metropolitan Tower Life Insurance Company owns 3.68%.