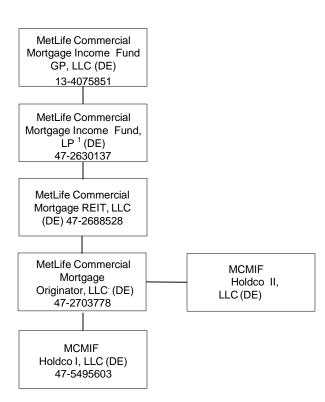

Insurance Company owns 3.61%.

<sup>1.</sup> MetLife Senior Direct Lending GP, LLC is the Manager of MLJ US Feeder LLC. MetLife Insurance K.K. is the sole member

MetLife Commercial Mortgage Income Fund GP, LLC is the general partner of MetLife Commercial Mortgage Income Fund, LP (the "Fund"). A majority of the limited partnership interests in the Fund are held by third parties. The following affiliates hold limited partnership interests in the Fund: Metropolitan Life Insurance Company owns 32.15%, MetLife Insurance Company of Korea, Limited. owns 1.44%, and Metropolitan Tower Life Insurance Company owns 3.68%.