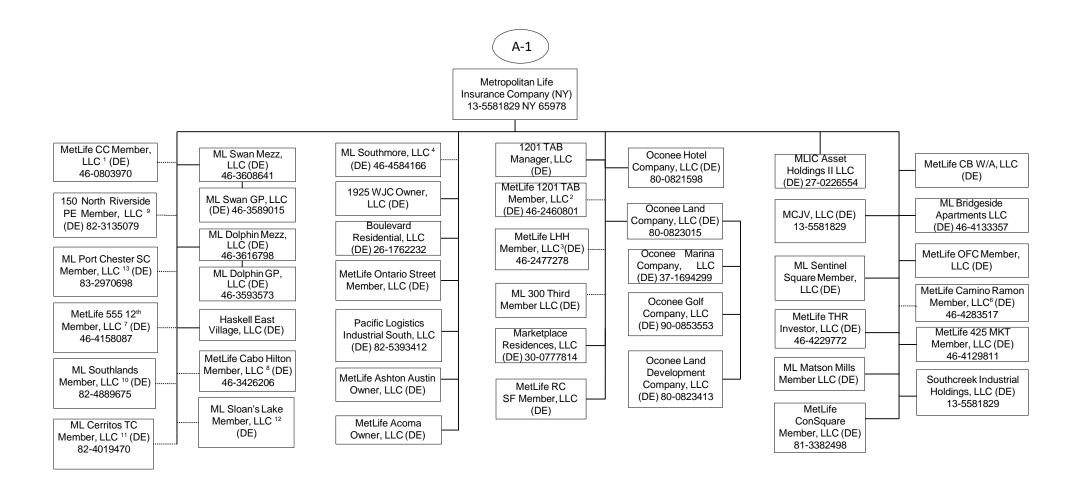

- 1 95.122% of MetLife CC Member, LLC is held by Metropolitan Life Insurance Company and 4.878% by Metropolitan Tower Life Insurance Company.
- 96.9% of MetLife 1201 TAB Member, LLC is owned by Metropolitan Life Insurance Company and 3.10% is owned by Metropolitan Property and Casualty Insurance Company.
- 3 99% of MetLife LHH Member, LLC is owned by Metropolitan Life Insurance Company and 1% by Metropolitan Tower Life Insurance Company.
- 4 99% of ML Southmore, LLC is owned by Metropolitan Life Insurance Company and 1% by Metropolitan Tower Life Insurance Company.
- 5 95.199% of the membership interest is owned by Metropolitan Life Insurance Company and 4.801% by Metropolitan Property and Casualty Insurance Company.
- 6 99% of MetLife Camino Ramon Member, LLC is owned by Metropolitan Life Insurance Company and 1% by Metropolitan Tower Life Insurance Company.
- 7 94.6% of MetLife 555 12th Member, LLC is owned by Metropolitan Life Insurance Company and 5.4% is owned by Metropolitan Tower Life Insurance Company.

- 8 83.1% of MetLife Cabo Hilton Member, LLC is owned by Metropolitan Life Insurance Company and 16.9% by Metropolitan Tower Life Insurance Company.
- 9 81.45% of 150 North Riverside PE Member, LLC is owned by Metropolitan Life Insurance Company, 18.55% is owned by Metropolitan Tower Life Insurance Company.
- 10 60% of ML Southlands Member, LLC is owned by Metropolitan Life Insurance Company and 40% is owned by Metropolitan Tower Life Insurance Company.
- 11 60% of ML Cerritos TC Member, LLC is owned by Metropolitan Life Insurance Company and 40% is owned by Metropolitan Tower Life Insurance Company.
- 12 55% of ML Sloan's Lake Member, LLC is owned by Metropolitan Life Insurance Company and 45% is owned by Metropolitan Tower Life Insurance Company.
- 13 60% of ML Port Chester SC Member, LLC is owned by Metropolitan Life Insurance Company and 40% is owned by Metropolitan Tower Life Insurance Company.

1 95% of ML Mililani Member, LLC is owned by Metropolitan Life Insurance Company and 5% is owned by Metropolitan Tower Life Insurance Company.

LLC (DE)

(DE)

- 2 87.34% of MCPP Owners, LLC is owned by Metropolitan Life Insurance Company, 1.81% by Metropolitan Tower Life Insurance Company and 10.85% by MTL Leasing, LLC.
- 3 98.97% of ML-Al MetLife Member 2, LLC is owned by Metropolitan Life Insurance Company and 1.03% by Metropolitan Tower Life Insurance Company.
- 4 50% of Sino-US United MetLife Insurance Co. Ltd. is owned by Metropolitan Life Insurance Company and 50% is owned by a third party.
- 6 60% of ML-Al Member 4, LLC is owned by Metropolitan Life Insurance Company and 40% is owned by Metropolitan Tower Life Insurance Company.
- 6 98.82% of MMP Owners, LLC is owned by Metropolitan Life Insurance Company and 1.18% is owned by Metropolitan Property and Casualty Insurance Company.
- 87.34% of ML Armature Member, LLC is owned by Metropolitan Life Insurance Company and 12.66% is owned by Metropolitan Tower Life Insurance Company.
- 95.199% of the membership interest is owned by Metropolitan Life Insurance Company and 4.801% by Metropolitan Property and Casualty Insurance Company.