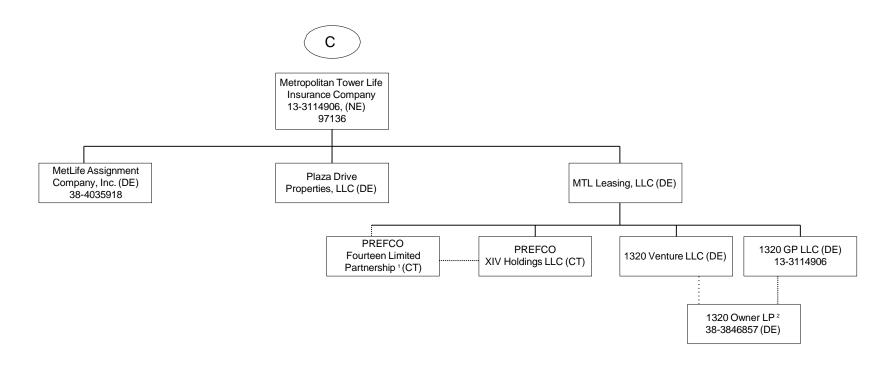

99.9% of PREFCO Fourteen Limited Partnership is owned by MTL Leasing, LLC and .10% is owned by PREFCO XIV Holdings LLC.
 99.9% of 1320 Owner LP is owned by 1320 Venture LLC and .10% is owned by 1320 GP LLC.