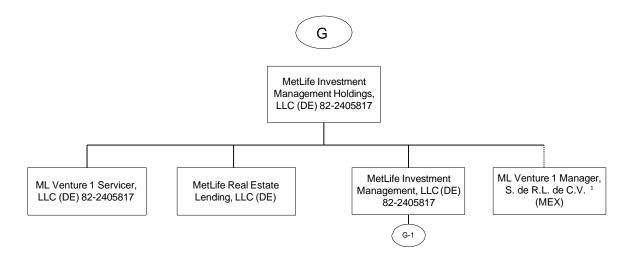

<sup>1. 99.9%</sup> of ML Venture1 Manager, S. de R.L. de C.V. is owned by MetLife Investment Management Holdings, LLC and 0.1% is owned by MetLife Investment Management Holdings (Ireland) Limited.

- 1 95.88% of the limited partnership interests of MetLife International PE Fund I, LP is owned by MetLife Insurance K.K. (Japan), and 4.12% is owned by MetLife Mexico S.A.
- 2 90.30% of the limited partnership interests of MetLife International HF Partners, LP is owned by MetLife Insurance K.K. (Japan) and 9.70% is owned by MetLife Insurance Company of Korea Limited.
- 3 97.90% of the limited partnership interest of MetLife International PE Fund II, LP is owned by MetLife Insurance K.K. (Japan) and 2.1% is owned by MetLife Mexico, S.A.
- 4 92.09% of the limited partnership interest of MetLife International PE Fund III, LP is owned by MetLife Insurance K.K. (Japan) and 7.91% is owned by MetLife Insurance Company of Korea Limited.
- 5 96.21% of the limited partnership interests of MetLife International PE Fund IV, LP is owned by MetLife Insurance K.K, (Japan) 3.79% is owned by MetLife Insurance Company of Korea Limited.
- 96.73% of the limited partnership interests of MetLife International PE Fund V, LP is owned by MetLife Insurance K.K. (Japan) and 3.27% is owned by MetLife Insurance Company of Korea.