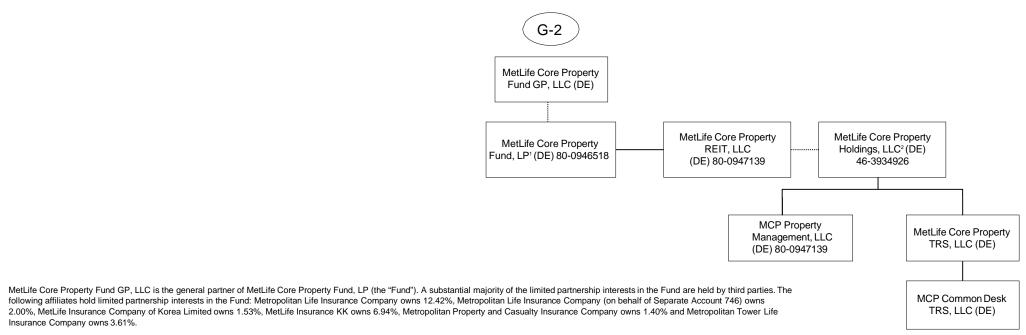

MetLife Core Property Holdings, LLC also holds, directly or indirectly, the following limited liability companies (indirect ownership indicated in parenthesis); MCP Alley24 East, LLC; MCP Property Management, LLC; MCP One Westside, LLC: MCP 7 Riverway, LLC: MCP F Acquisition, LLC: MCP SoCal Industrial – Springdale, LLC: MCP SoCal Industrial – Concourse, LLC: MCP SoCal Industrial – Kellwood, LLC: MCP SoCal Industrial – Concourse, LLC: MCP SoCal Industrial – Concourse Redondo, LLC; MCP SoCal Industrial - Fullerton, LLC; MCP SoCal Industrial - Loker, LLC; MCP Paragon Point, LLC; MCP 4600 South Syracuse, LLC; MCP The Palms at Doral, LLC; MCP Waterford Atrium, LLC; MCP EnV Chicago, LLC; MCP 1900 McKinney, LLC; MCP 550 West Washington, LLC; MCP 3040 Post Oak, LLC; MCP Plaza at Legacy, LLC; McP 1900 McKinney, LLC; MCP 550 West Washington, LLC; MCP SoCal Industrial – LAX, LLC; MCP SoCal Industrial - Anaheim, LLC; MCP SoCal Industrial - Canyon, LLC; MCP SoCal Industrial - Bernardo, LLC; MCP Ashton South End, LLC; MCP Lodge At Lakecrest, LLC; MCP Main Street Village, LLC; MCP Trimble Campus, LLC; MCP Highland Park Lender, LLC; MCP Buford Logistics Center Bldg B, LLC; MCP 22745 & 22755 Relocation Drive, LLC (100%); MCP 9020 Murphy Road, LLC; MCP Northyards Holdco, LLC; MCP Northyards Owner, LLC (100%); MCP Northwards Master Lessee, LLC (100%); MCP VOA Holdings, LLC; MCP VOA I & III, LLC (100%); MCP VOA II, LLC (100%); MCP West Broad Marketolace, LLC; MCP Grapevine, LLC; MCP Union Row, LLC: MCP Fife Enterprise Center, LLC: MCP 2 Ames, LLC: MCP 2 Ames, LLC: MCP 2 Ames Two, LLC (100%); MCP 2 Ames Owner, LLC (100%); MCP 350 Rohlwing, LLC: MCP -Wellington, LLC; MCP Onvx, LLC; MCP Valley Forge, LLC; MCP Valley Forge Two, LLC; (100%); MCP Valley Forge One, LLC (100%); MCP Valley Forge Owner, LLC; MCP MA Property REIT, LLC; MCPF — Needham, LLC (100%); MCP 60 11th Street Member, LLC; 60 11th Street, LLC (100%); MCP-English Village, LLC; MCP 100 Congress Member, LLC; Des Moines Creek Business Park Phase II, LLC (100%); MCP Magnolia Park Member, LLC; MCP Denver Pavilions Member, LLC; MCP Buford Logistics Center 2 Member, LLC; MCP Seattle Gateway Industrial 1, LLC; MCP 249 Industrial Business Park Member, LLC; MCP Seattle Gateway Industrial II, LLC: MCP Seventh and Osborn Retail Member, LLC: MCP Seventh and Osborn MF Wenture, LLC (92.5%): High Street Seventh and Osborn Apartments. LLC (92.5%); MCP Block 23 Member, LLC; MCP Burnside Member, LLC; MCP Mountain Technology Center Member TRS, LLC; MCP Vineyard Avenue Member, LLC; MCP 93 Red River Member, LLC; MCP Wountain Technology Center Member TRS, LLC; MCP Vineyard Avenue Member, LLC; MCP 93 Red River Member, LLC; MCP Wountain Technology Center Member TRS, LLC; MCP Vineyard Avenue Member, LLC; MCP 93 Red River Member, LLC; MCP Wountain Technology Center Member TRS, LLC; MCP Vineyard Avenue Member, LLC; MCP Wountain Technology Center Member TRS, LLC; MCP Vineyard Avenue Member, LLC; MCP Wountain Technology Center Member TRS, LLC; MCP Vineyard Avenue Member, LLC; MCP Wountain Technology Center Member TRS, LLC; MCP Vineyard Avenue Member, LLC; MCP Wountain Technology Center Member TRS, LLC; MCP Vineyard Avenue Member, LLC; MCP Wountain Technology Center Member TRS, LLC; MCP Vineyard Avenue Member, LLC; MCP Vineyar

MCP Frisco Office, LLC: MCP Center Avenue Industrial Member, LLC: MCP 220 York, LLC: MCP 1500 Michael, LLC: MCP Vance Jackson, LLC: MCP Sleepy Hollow Member, LLC: MCPF Foxborough, LLC:

MCP Clawiter Innovation Member, LLC: MCP Hub I, LLC: MCP Hub 1 Property, LLC (100%); MCP Shakopee, LLC: MCP Bradford, LLC: MCP Stateline, LLC.

Insurance Company owns 3.61%.

<sup>1.</sup> MetLife Senior Direct Lending GP, LLC is the Manager of MLJ US Feeder LLC. MetLife Insurance K.K. is the sole member

MetLife Commercial Mortgage Income Fund GP, LLC is the general partner of MetLife Commercial Mortgage Income Fund, LP (the "Fund"). A majority of the limited partnership interests in the Fund are held by third parties. The following affiliates hold limited partnership interests in the Fund: Metropolitan Life Insurance Company owns 32.15%, MetLife Insurance Company of Korea, Limited. owns 1.44%, and Metropolitan Tower Life Insurance Company owns 3.68%.