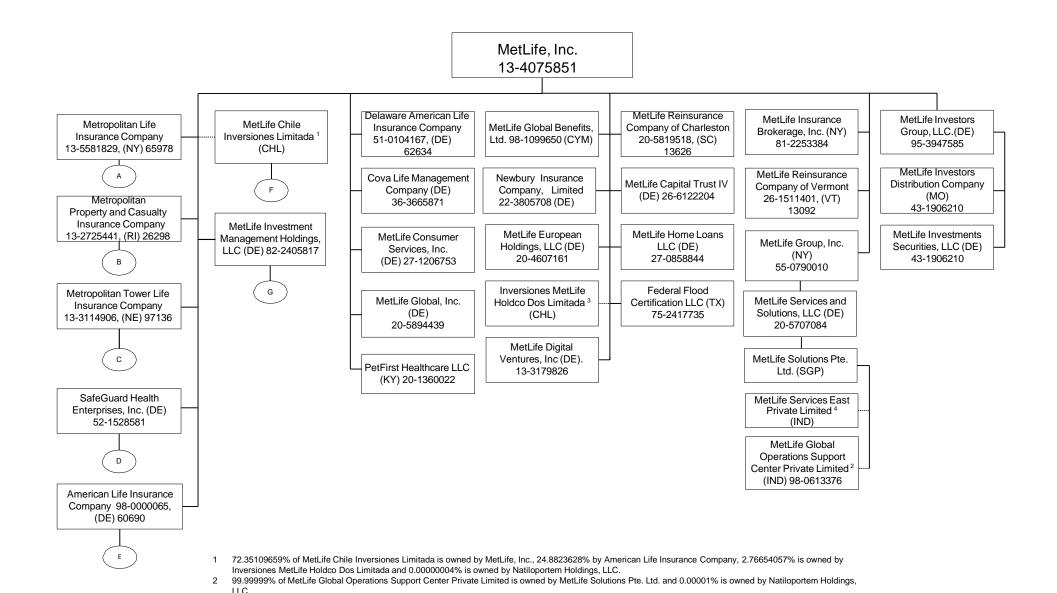

## Exhibit B-1

## **Pre-Closing Organizational Chart of the Applicant and its Affiliates**

Please see attached.

99.99946% of Inversiones MetLife Holdco Dos Limitada is owned by MetLife, Inc., 0.000535% is owned by MetLife International Holdings, LLC. and 0.0000054% is

99.99% of MetLife Services East Private Limited is owned by MetLife Solutions Pte. Ltd and .01% is owned by Natiloportem Holdings, LLC.

owned by Natiloportem Holdings, LLC.

<sup>1 99%</sup> of 500 Grant Street Associates Limited Partnership is held by Metropolitan Life Insurance Company and 1% by 500 Grant Street GP LLC.

- 4 Housing Fund Manager, LLC is the managing member and owns .01% and the remaining interests are held by a third party member.
- 5 90.39% membership interest is held by LISF Solar Trust in which MetLife Capital Limited Partnership has a 100% beneficial interest and the remaining 9.61% is owned by a third party.

<sup>2 96%</sup> of MSV Irvine Property, LLC is owned by Metropolitan Life Insurance Company and 4% is owned by Metropolitan Tower Realty Company, Inc.

<sup>3 1%</sup> General Partnership interest is held by 23<sup>rd</sup> Street Investment, Inc. and 99% Limited Partnership interest is held by Metropolitan Life Insurance Company.