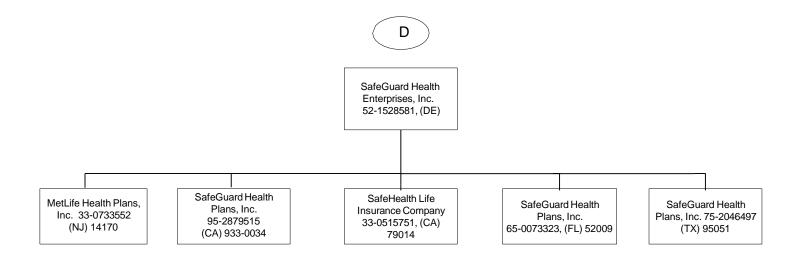

ed by Metropolitan Tower Life Insurance Company.
- 95.199% of the membership interest is owned by Metropolitan Life Insurance Company and 4.801% by Metropolitan Property and Casualty Insurance Company.



<sup>1</sup> Metropolitan Lloyds Insurance Company of Texas, an affiliated association, provides automobile, homeowner and related insurance for the Texas market. It is an association of individuals designated as underwriters. Metropolitan Lloyds, Inc., a subsidiary of Metropolitan Property and Casualty Insurance Company, serves as the attorney-in-fact and manages the association.



99.9% of PREFCO Fourteen Limited Partnership is owned by MTL Leasing, LLC and .10% is owned by PREFCO XIV Holdings LLC.
 99.9% of 1320 Owner LP is owned by 1320 Venture LLC and .10% is owned by 1320 GP LLC.





<sup>1 84.125%</sup> of MetLife, Life Insurance Company (Egypt) is owned by MetLife Global Holding Company I GmbH and the remaining interest by

 <sup>64.123%</sup> of whether, the insurance Company (Egypt) is owned by wettine Global indusing Company (Global industrial third parties.
 51% of ALICO Properties, Inc. is owned by American Life Insurance Company and the remaining interest by third parties.
 63.44% of BIDV MetLife Life Insurance Limited Liability Company is held by American Life Insurance Company and the remainder by third parties.



- 1 89.9999657134583% of MetLife Colombia Seguros de Vida S.A. is owned by MetLife Global Holding Company II GmbH, 10.0000315938813% is owned by MetLife Global Holding Company I GmbH, International Technical and Advisory Services Limited, Borde