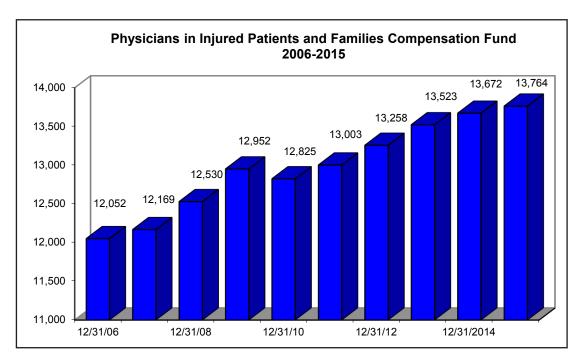

This unit also has program responsibilities for the Local Government Property Insurance Fund, Injured Patients and Families Compensation Fund, and State Life Insurance Fund.

- The Local Government Property Insurance Fund offers property insurance protection to participating Wisconsin local government units.
- The Injured Patients and Families Compensation Fund provides medical malpractice protection to health care providers for claims in excess of \$1,000,000 per claim or \$3,000,000 annual aggregate for each policy year.