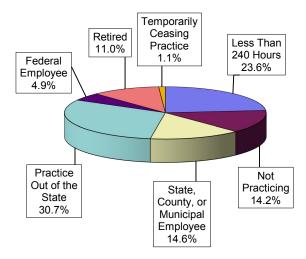

Board reduced the discount factor another .5%, to 4.5%, applicable to June 30, 2013, reserves and in 2015 the Board reduced the discount factor .5% to 4.0%, applicable to the June 30, 2014, reserves.
- The Fund continually monitors and updates the exemption status for providers that held a license to practice in Wisconsin but for which a current exemption or certificate of insurance was not on file with the Fund. Providers that remain in noncompliance are referred to their respective licensing boards for appropriate enforcement action by that board. As of December 31, 2014, there were 12,415 providers exempt from participation in the Fund. The various bases for exemption are illustrated in the chart below.

#### Injured Patients and Families Compensation Fund Exemptions December 31, 2015



Following are financial statements—statement of net position and statement of revenues, expenses and changes in Fund position—for the Fund for the fiscal year ending June 30, 2015.

## Injured Patients and Families Compensation Fund Statement of Net Position June 30, 2015, Unaudited

| Assets                                                                                                   |                                    | Liabilities                                                                                        |                                        |
|----------------------------------------------------------------------------------------------------------|------------------------------------|--------------------------------------------------------------------------------