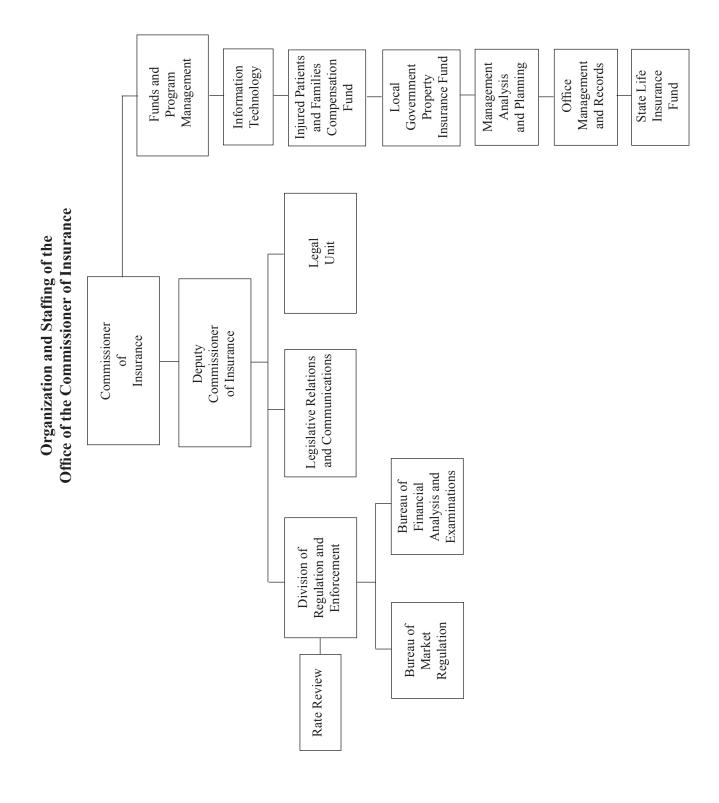

#### **Organizational Structure**

The office is divided into the Legal Unit, Legislative Relations and Communications, Funds and Program Management, and the Division of Regulation and Enforcement.

#### Legal Unit

The Legal Unit represents the office in administrative proceedings, provides legal advice to staff, represents or supervises representation of the office in litigation and insurance company receiverships, provides legal services for the Injured Patients and Families Compensation Fund, Wisconsin Health Care Liability Insurance Plan, Local Government Property Insurance Fund, and State Life Insurance Fund, and develops legislative proposals and administrative rules.

#### **Legislative Relations and Communications**

The Legislative Relations and Communications unit provides advice on executive matters affecting the office's goals and initiatives including directing the office's legislative initiatives and communications activities. This unit also provides advice on technical insurance-related issues and educates underserved populations on insurance issues.

#### **Funds and Program Management**

The Funds and Program Management unit is responsible for all general administrative functions of the agency including information technology, project management, budget, accounting, facilities management, records management, and support services. This area acts as liaison between the agency and the Department of Administration for procurement, staff development and human resource services.

#### **Division of Regulation and Enforcement**

This division is responsible for carrying out the office's insurance regulatory and enforcement responsibilities. In addition, it assists with the office's consumer education program by providing technical expertise in the development and publication of the office's insurance consumer education materials. The division is also responsible for assisting in the development and promulgation of administrative rules interpreting insurance statutes. Finally, the division has a major role in the office's participation in the National Association of Insurance Commissioners, a trade association made up of the country's chief insurance regulators.