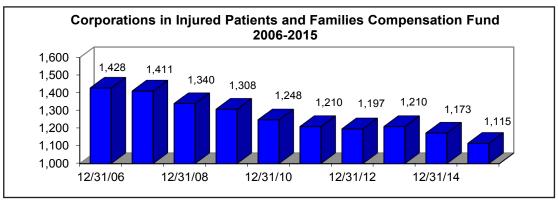

This unit also has program responsibilities for the Local Government Property Insurance Fund, Injured Patients and Families Compensation Fund, and State Life Insurance Fund.

- The Local Government Property Insurance Fund offers property insurance protection to participating Wisconsin local government units.
- The Injured Patients and Families Compensation Fund provides medical malpractice protection to health care providers for claims in excess of \$1,000,000 per claim or \$3,000,000 annual aggregate for each policy year.