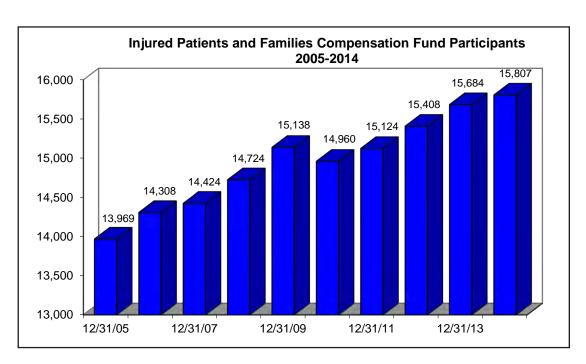

This unit also has program responsibilities for the Local Government Property Insurance Fund, Injured Patients and Families Compensation Fund, and State Life Insurance Fund.

- The Local Government Property Insurance Fund offers property insurance protection to participating Wisconsin local government units.
- The Injured Patients and Families Compensation Fund provides medical malpractice protection to health care providers for claims in excess of \$1,000,000 per claim or \$3,000,000 annual aggregate for each policy year.