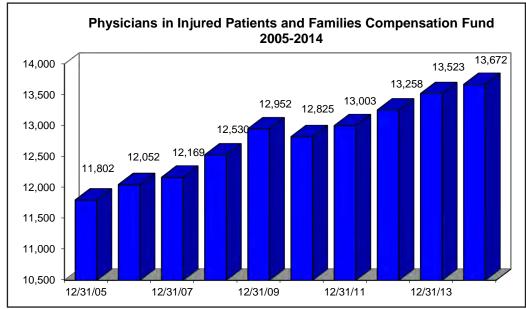

This unit also has program responsibilities for the Local Government Property Insurance Fund, Injured Patients and Families Compensation Fund, and State Life Insurance Fund.

- The Local Government Property Insurance Fund offers property insurance protection to participating Wisconsin local government units.
- The Injured Patients and Families Compensation Fund provides medical malpractice protection to health care providers for claims in excess of \$1,000,000 per claim or \$3,000,000 annual aggregate for each policy year.