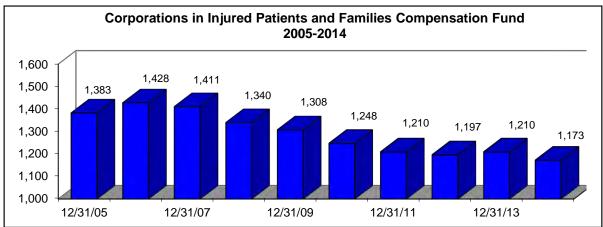

This unit also has program responsibilities for the Local Government Property Insurance Fund, Injured Patients and Families Compensation Fund, and State Life Insurance Fund.

- The Local Government Property Insurance Fund offers property insurance protection to participating Wisconsin local government units.
- The Injured Patients and Families Compensation Fund provides medical malpractice protection to health care providers for claims in excess of \$1,000,000 per claim or \$3,000,000 annual aggregate for each policy year.