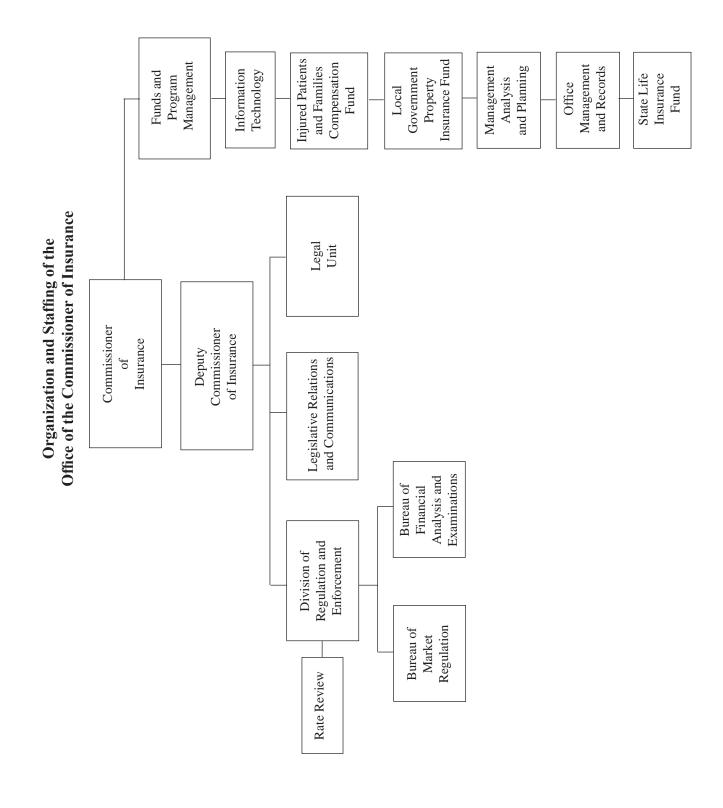

#### **Organizational Structure**

The office is divided into the Legal Unit, Legislative Relations and Communications, Funds and Program Management, and the Division of Regulation and Enforcement.

#### **Legal Unit**

The Legal Unit represents the office in administrative proceedings, provides legal advice to staff, represents or supervises representation of the office in litigation and insurance company receiverships, provides legal services for the Injured Patients and Families Compensation Fund, Wisconsin Health Care Liability Insurance Plan, Local Government Property Insurance Fund, and State Life Insurance Fund, and develops legislative proposals and administrative rules.

#### **Legislative Relations and Communications**

The Legislative Relations and Communications unit provides advice on executive matters affecting the office's goals and initiatives including directing the office's legislative initiatives and communications activities. This unit also provides advice on technical insurance-related issues and educates underserved populations on insurance issues.

#### **Funds and Program Management**

The Funds and Program Management unit is responsible for all general administrative functions of the agency including information technology, project management, budget, accounting, facilities management, records management, and support services. This area acts as liaison between the agency and the Department of Administration for procurement, staff development and human resource services.

#### Division of Regulation and Enforcement

This division is responsible for carrying out the office's insurance regulatory and enforcement responsibilities. In addition, it assists with the office's consumer education program by providing technical expertise in the development and publication of the office's insurance consumer education materials. The division is also responsible for assisting in the development and promulgation of administrative rules interpreting insurance statutes. Finally, the division has a major role in the office's participation in the National Association of Insurance Commissioners, a trade association made up of the country's chief insurance regulators.

Bureau of Financial Analysis and Examinations. This bureau monitors the financial solvency of insurers licensed to do business in Wisconsin. It conducts on-site financial examinations of domestic insurer operations, administers insurer rehabilitations and liquidations, audits and collects insurer premium taxes and fees, licenses insurance companies, reviews holding company transactions, reviews change of control transactions, and collects funds from insurers under the fire department dues program.

Bureau of Market Regulation. This bureau conducts market conduct examinations and market analysis of licensed insurers, determines compliance with applicable laws and rules, handles consumer contacts and consumer complaints about licensees, processes rate and policy form filings, initiates administrative actions against licensees who violate Wisconsin's insurance laws, staffs several risk-sharing plans, disseminates information to the public, investigates agent activities, and administers the insurance intermediary licensing and continuing education program. The OCI managed care specialist assigned to this bureau investigates complex managed care complaints received by OCI, educates consumers on their rights under managed care plans, and administers the state's independent review program.

Rate Review. The OCI Rate Review Team is responsible for establishing and enforcing rate filing requirements, reviewing comprehensive individual and small group rate filings, and monitoring trends in the Wisconsin comprehensive health insurance marketplace.