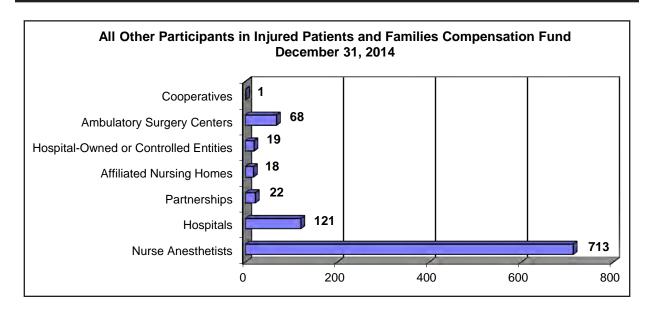

Effective September 1, 2014

Ins 17.01 (3) and 17.28 (3) (c), and to repeal and recreate Ins 17.28—Relating to Injured Patients and Families Compensation Fund, Annual Fund and Mediation Panel Fees, and ISO code amendments for the fiscal year beginning July 1, 2013

The rule establishes the fees that participating health care providers must pay to the Injured Patients and Families Compensation Fund (Fund) for the fiscal year beginning July 1, 2013. These fees represent a 5%

reduction in the fees assessed for the previous fiscal year, based on the recommendation of the board's actuarial and underwriting committee and on the reports of the Fund's actuaries.

The Fund's board is required to promulgate by rule the annual fees for the operation of the Fund's medical mediation system based upon the recommendation of the director of state courts. The recommendation is reviewed by the board's actuarial and underwriting committee. The rule implements the funding level approved by the board by establishing mediation panel fees for the next fiscal year at \$0 for physicians and \$0 per occupied bed for hospitals, representing a decrease of \$22.50 per physician and a decrease of \$4.50 per occupied bed for hospitals from the previous fiscal year's mediation panel fees.

The rule also includes changes to the Insurance Services Office (ISO) code listing to address corrections to several classification specialties, as well as to add new classification specialties. ISO codes are the numerical designations for health care providers' specialties and are used to classify providers for assessment purposes. Errors identified in the ISO codes or specialty narratives for three specialties are corrected. A third specialty had duplicate listings, which resulted in the exclusion of another specialty that is now added. The Doctor of Osteopathy (D.O.) designated ISO codes are added for two specialties previously listed only under the Doctor of Medicine (M.D.) ISO codes.