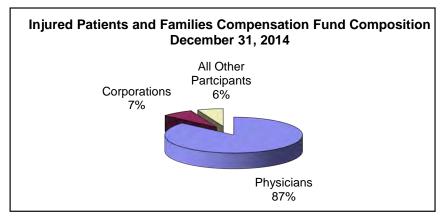

# Office of the Commissioner of Insurance—Office Finances Segregated Funds Fiscal Year 2014 (Amounts in \$000s)

|                                                 | Total<br>Revenue | Operating<br>Expenses | Net<br>Revenue |
|-------------------------------------------------|------------------|-----------------------|----------------|
| Injured Patients and Families Compensation Fund | \$36,608         | \$(13,332)            | \$49,940 3     |
| Local Government Property Insurance Fund        | 18,039           | 33,031                | (14,992)       |
| State Life Insurance Fund                       | 10,363           | 8,487                 | 1,876 4        |

<sup>&</sup>lt;sup>3</sup> Due to reported reductions in liabilities for IBNR, losses and LAE.

Miscellaneous collections include: 1) photocopying, 2) service of process, 3) publications, and 4) segregated fund chargeback.

<sup>&</sup>lt;sup>4</sup> Due to higher than normal loss volume.