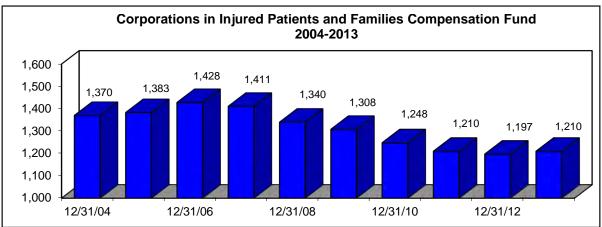

ty Committee, and a Peer Review Council. The Board and its committees meet quarterly.

The Fund operates on a fiscal year basis—July 1 through June 30. Administrative costs, operating costs, and claim payments are funded through assessments on participating health care providers.

As of December 31, 2013, the vast majority of Fund participants were physicians at 86%, with corporations comprising another 8% and the remaining 6% comprised of various other participant types as illustrated in the charts below. At year-end 2013, Fund participants totaled 15,684, comprised of 13,523 physicians, 1,210 corporations, 695 nurse anesthetists, 128 hospitals with 19 affiliated nursing homes, 66 ambulatory surgery centers, 24 partnerships, 18 hospital-owned or controlled entities, and 1 cooperative.











From July 1, 1975, through December 31, 2013, 5,955 claims had been filed in which the Fund was named. During this period, the Fund's total number of paid claims was 667, totaling \$845,665,150. Of the total number of claims in which the Fund has been named, 5,132 claims have been closed with no indemnity payment.

#### 2013 Major Activities

 The 2013 release of enhancements to the Web-based interface to the Fund system provides additional functionality to Fund participants and employers registered for secure access.

With the release of March 2013, electronic payment became available providing the following benefits:

- Allows for a more modern and convenient method for Fund participants to make payments.
- Improves immediacy and accuracy of banking information by avoiding the de