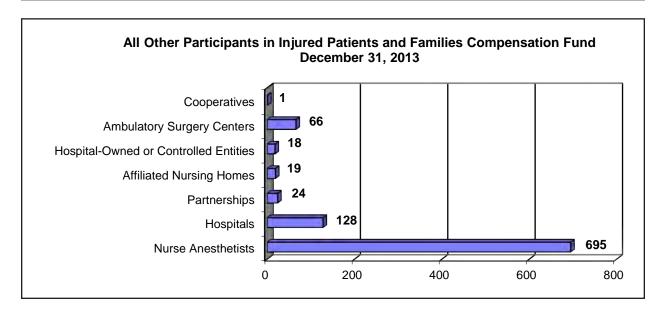

Committee, and a Peer Review Council. The Board and its committees meet quarterly.

The Fund operates on a fiscal year basis—July 1 through June 30. Administrative costs, operating costs, and claim payments are funded through assessments on participating health care providers.

As of December 31, 2013, the vast majority of Fund participants were physicians at 86%, with corporations comprising another 8% and the remaining 6% comprised of various other participant types as illustrated in the charts below. At year-end 2013, Fund participants totaled 15,684, comprised of 13,523 physicians, 1,210 corporations, 695 nurse anesthetists, 128 hospitals with 19 affiliated nursing homes, 66 ambulatory surgery centers, 24 partnerships, 18 hospital-owned or controlled entities, and 1 cooperative.











From July 1, 1975, through December 31, 2013, 5,955 claims had been filed in which the Fund was named. During this period, the Fund's total number of paid claims was 667, totaling \$845,665,150. Of the total number of claims in which the Fund has been named, 5,132 claims have been closed with no indemnity payment.

#### 2013 Major Activities

 The 2013 release of enhancements to the Web-based interface to the Fund system provides additional functionality to Fund participants and employers registered for secure access.

With the release of March 2013, electronic payment became available providing the following benefits:

- Allows for a more modern and convenient method for Fund participants to make payments.
- Improves immediacy and accuracy of banking information by avoiding the dela