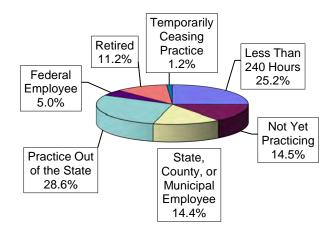

duced the discount factor by .5%, to 5.0%, applicable to June 30, 2012, reserves. During 2012, the Board reduced the discount factor an additional .5%, to 4.5%, applicable to June 30, 2013, reserves.
- The Fund continually monitors and updates the exemption status for providers that held a license to practice in Wisconsin but for which a current exemption or certificate of insurance was not on file with the Fund. Providers that remain in noncompliance are referred to their respective licensing boards for appropriate enforcement action by that board. As of December 31, 2013, there were 11,081 providers exempt from participation in the Fund. The various bases for exemption are illustrated in the chart below.

#### Injured Patients and Families Compensation Fund Exemptions December 31, 2013



Following are financial statements—statement of net position and statement of revenues, expenses and changes in Fund position—for the Fund for the fiscal year ending June 30, 2013.

#### Injured Patients and Families Compensation Fund Statement of Net Position June 30, 2013, Unaudited

| Assets                                   |      |              |
|------------------------------------------|------|--------------|
| Current Assets                           |      |              |
| Cash                                     | \$   | 1,846,946    |
| State Investment Fund Shares             |      | 41,418,637   |
| Short-term Investments (market value)    |      | 63,619,980   |
| Bond Investment Income Receivable        |      | 9,302,516    |
| State Shares Interest Receivable