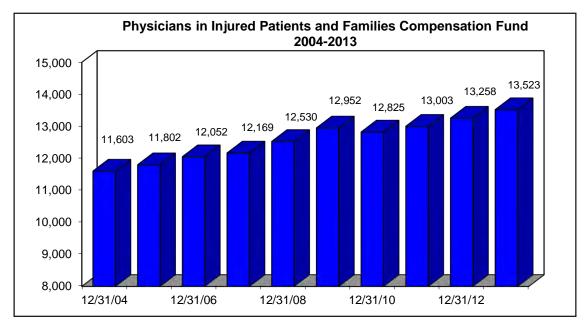

fety Committee, and a Peer Review Council. The Board and its committees meet quarterly.

The Fund operates on a fiscal year basis—July 1 through June 30. Administrative costs, operating costs, and claim payments are funded through assessments on participating health care providers.

As of December 31, 2013, the vast majority of Fund participants were physicians at 86%, with corporations comprising another 8% and the remaining 6% comprised of various other participant types as illustrated in the charts below. At year-end 2013, Fund participants totaled 15,684, comprised of 13,523 physicians, 1,210 corporations, 695 nurse anesthetists, 128 hospitals with 19 affiliated nursing homes, 66 ambulatory surgery centers, 24 partnerships, 18 hospital-owned or controlled entities, and 1 cooperative.











From July 1, 1975, through December 31, 2013, 5,955 claims had been filed in which the Fund was named. During this period, the Fund's total number of paid claims was 667, totaling \$845,665,150. Of the total number of claims in which the Fund has been named, 5,132 claims have been closed with no indemnity payment.

#### 2013 Major Activities

 The 2013 release of enhancements to the Web-based interface to the Fund system provides additional functionality to Fund participants and employers registered for secure access.

With the release of March 2013, electronic payment became available providing the following benefits:

- Allows for a more modern and convenient method for Fund participants to make payments.
- Improves immediacy and accuracy of banking information by avoiding the