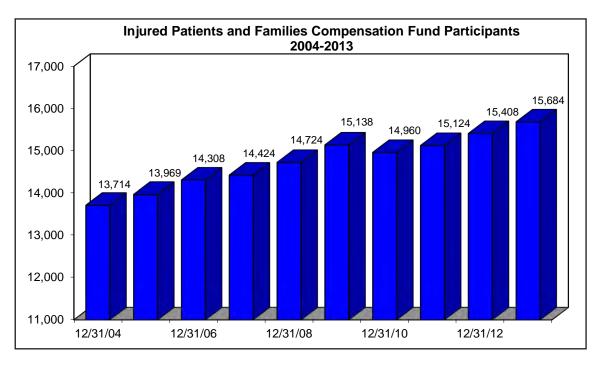

mittee, and a Peer Review Council. The Board and its committees meet quarterly.

The Fund operates on a fiscal year basis—July 1 through June 30. Administrative costs, operating costs, and claim payments are funded through assessments on participating health care providers.

As of December 31, 2013, the vast majority of Fund participants were physicians at 86%, with corporations comprising another 8% and the remaining 6% comprised of various other participant types as illustrated in the charts below. At year-end 2013, Fund participants totaled 15,684, comprised of 13,523 physicians, 1,210 corporations, 695 nurse anesthetists, 128 hospitals with 19 affiliated nursing homes, 66 ambulatory surgery centers, 24 partnerships, 18 hospital-owned or controlled entities, and 1 cooperative.











From July 1, 1975, through December 31, 2013, 5,955 claims had been filed in which the Fund was named. During this period, the Fund's total number of paid claims was 667, totaling \$845,665,150. Of the total number of claims in which the Fund has been named, 5,132 claims have been closed with no indemnity payment.

#### 2013 Major Activities

 The 2013 release of enhancements to the Web-based interface to the Fund system provides additional functionality to Fund participants and employers registered for secure access.

With the release of March 2013, electronic payment became available providing the following benefits:

- Allows for a more modern and convenient method for Fund participants to make payments.
- Improves immediacy and accuracy of banking information by avoiding the delays i