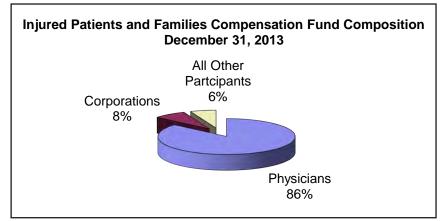

ommittee, and a Peer Review Council. The Board and its committees meet quarterly.

The Fund operates on a fiscal year basis—July 1 through June 30. Administrative costs, operating costs, and claim payments are funded through assessments on participating health care providers.

As of December 31, 2013, the vast majority of Fund participants were physicians at 86%, with corporations comprising another 8% and the remaining 6% comprised of various other participant types as illustrated in the charts below. At year-end 2013, Fund participants totaled 15,684, comprised of 13,523 physicians, 1,210 corporations, 695 nurse anesthetists, 128 hospitals with 19 affiliated nursing homes, 66 ambulatory surgery centers, 24 partnerships, 18 hospital-owned or controlled entities, and 1 cooperative.











From July 1, 1975, through December 31, 2013, 5,955 claims had been filed in which the Fund was named. During this period, the Fund's total number of paid claims was 667, totaling \$845,665,150. Of the total number of claims in which the Fund has been named, 5,132 claims have been closed with no indemnity payment.

#### 2013 Major Activities

 The 2013 release of enhancements to the Web-based interface to the Fund system provides additional functionality to Fund participants and employers registered for secure access.

With the release of March 2013, electronic payment became available providing the following benefits:

- Allows for a more modern and convenient method for Fund participants to make payments.
- Improves immediacy and accuracy of banking information by avoiding the delays