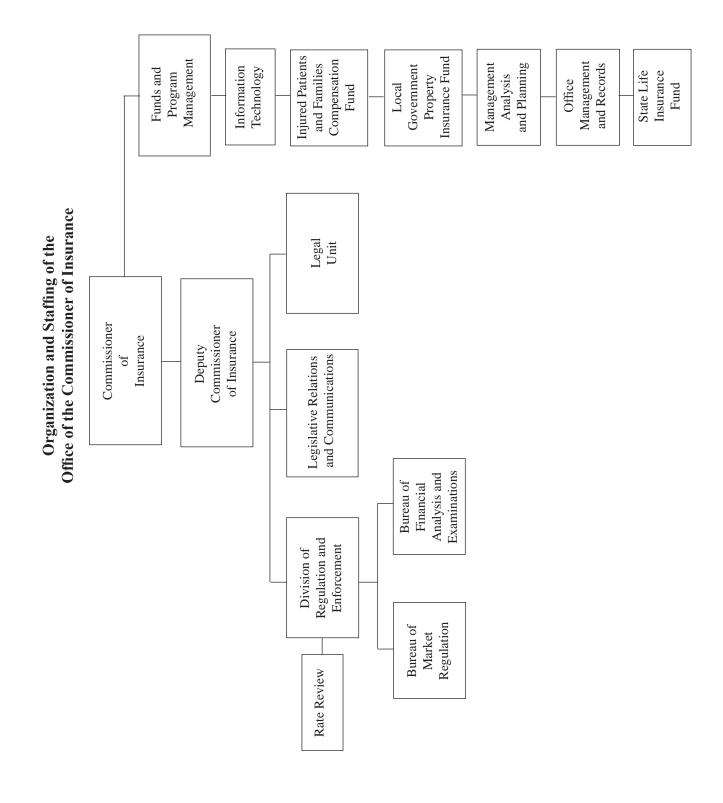

#### **Organizational Structure**

The office is divided into the Legal Unit, Legislative Relations and Communications, Funds and Program Management, and the Division of Regulation and Enforcement.

#### Division of Regulation and Enforcement

This division is responsible for carrying out the office's insurance regulatory and enforcement responsibilities. In addition, it assists with the office's consumer education program by providing technical expertise in the development and publication of the office's insurance consumer education materials. The division is also responsible for assisting in the development and promulgation of administrative rules interpreting insurance statutes. Finally, the division has a major role in the office's participation in the National Association of Insurance Commissioners, a trade association made up of the country's chief insurance regulators.