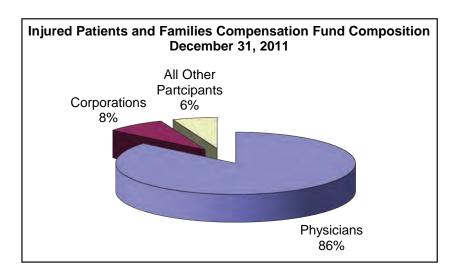

# **Injured Patients and Families Compensation Fund Board (Board)**

The Board is created by s. 619.04 (3), Wis. Stat. The 13-member Board consists of 3 insurance industry representatives, a member named by the Wisconsin Association for Justice, a member named by the State Bar of Wisconsin, 2 members named by the Wisconsin Medical Society, a member named by the Wisconsin Hospital Association, 4 public members appointed by the Governor, and the Commissioner who serves as the chair. The members as of December 31, 2011, were:

Theodore K. Nickel, Commissioner of Insurance Randy Blumer, Industry Representative Susan Engler, Public Member Christopher Flatter, Public Member Robert Jaeger, M.D., Wisconsin Medical Society James Jansen, Wisconsin Association for Justice David Maurer, Industry Representative Kathryn Osborne, Public Member Christopher Spencer, Public Member Leslie Svoboda, Industry Representative Linda Syth, Wisconsin Medical Society Ralph Topinka, Wisconsin Hospital Association John Walsh, State Bar of Wisconsin