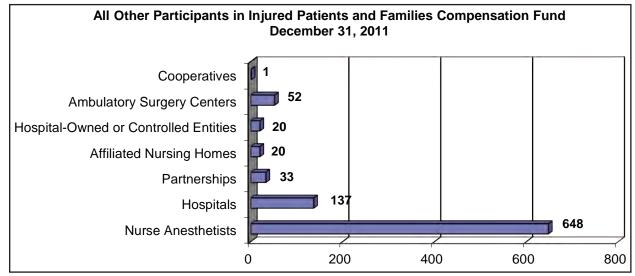

# **Injured Patients and Families Compensation Fund Board (Board)**

The Board is created by s. 619.04 (3), Wis. Stat. The 13-member Board consists of 3 insurance industry representatives, a member named by the Wisconsin Association for Justice, a member named by the State Bar of Wisconsin, 2 members named by the Wisconsin Medical Society, a member named by the Wisconsin Hospital Association, 4 public members appointed by the Governor, and the Commissioner who serves as the chair. The members as of December 31, 2011, were:

Theodore K. Nickel, Commissioner of Insurance Randy Blumer, Industry Representative Susan Engler, Public Member Christopher Flatter, Public Member Robert Jaeger, M.D., Wisconsin Medical Society James Jansen, Wisconsin Association for Justice David Maurer, Industry Representative Kathryn Osborne, Public Member Christopher Spencer, Public Member Leslie Svoboda, Industry Representative Linda Syth, Wisconsin Medical Society Ralph Topinka, Wisconsin Hospital Association John Walsh, State Bar of Wisconsin