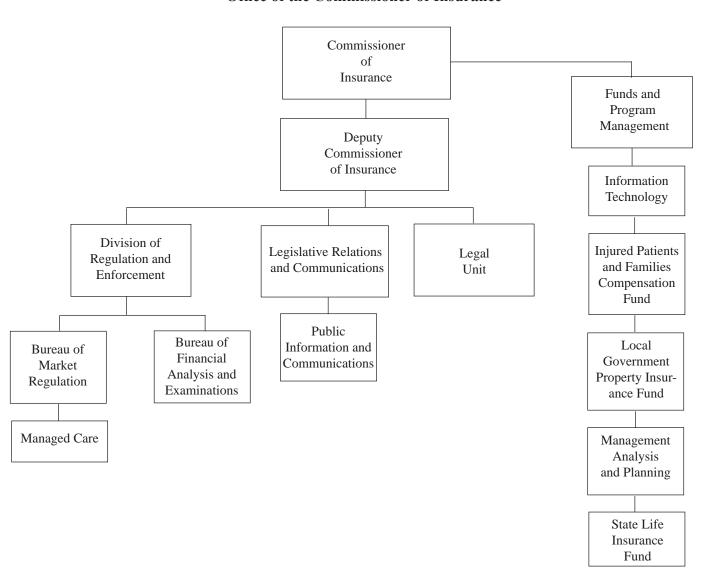

# Organization and Staffing of the Office of the Commissioner of Insurance

### **Organizational Structure**

The office is divided into the Legal Unit, Legislative Relations and Communications, Funds and Program Management, and the Division of Regulation and Enforcement.

### Legal Unit

The Legal Unit represents the office in administrative proceedings, provides legal advice to staff, represents or supervises representation of the office in litigation and insurance company receiverships, provides legal services for the Injured Patients and Families Compensation Fund, Wisconsin Health Care Liability Insurance Plan, Local Government Property Insurance Fund, and State Life Insurance Fund, and develops legislative proposals and administrative rules.

### **Legislative Relations and Communications**

This unit provides advice on executive matters affecting the office's goals and initiatives including directing the office's legislative initiatives and communications activities. This unit also provides advice on technical insurance-related issues and educates underserved populations on insurance issues.

### **Funds and Program Management**

This unit is responsible for all general administrative functions of the agency including information technology, project management, budget, accounting, facilities management, records management, and support services. This area acts as liaison between the agency and the Department of Administration for procurement, staff development and human resource services.

### **Division of Regulation and Enforcement**

The division is responsible for carrying out the office's insurance regulatory and enforcement responsibilities. In addition, it assists with the office's consumer education program by providing technical expertise in the development and publication of the office's insurance consumer education materials. The division is also responsible for the development and promulgation of administrative rules interpreting insurance statutes. Finally, the division has a major role in the office's participation in the National Association of Insurance Commissioners, a trade association made up of the country's chief insurance regulators.

The division fulfills its regulatory responsibilities primarily through its two bureaus, described below.

Bureau of Financial Analysis and Examinations. This bureau monitors the financial solvency of insurers licensed to do business in Wisconsin. It conducts on-site financial examinations of domestic insurer operations, administers insurer rehabilitations and liquidations, audits and collects insurer premium taxes and fees, licenses insurance companies, reviews holding company transactions, reviews change of control transactions, and collects funds from insurers under the fire department dues program.

Bureau of Market Regulation. This bureau conducts market conduct examinations and market analysis of licensed insurers, determines compliance with applicable laws and rules, handles consumer contacts and consumer complaints about licensees, processes rate and policy form filings, initiates administrative actions against licensees who violate Wisconsin's insurance laws, staffs several risk-sharing plans, disseminates information to the public, investigates agent activities, and administers the insurance intermediary licensing and continuing education program.

The OCI managed care specialist, who serves as an ombudsman for consumers who have questions or problems with their managed care plans, is assigned to this unit. The managed care specialist investigates complex managed care complaints received by OCI and educates consumers on their rights under managed care plans. Administering the state's independent review program is the responsibility of the managed care specialist.