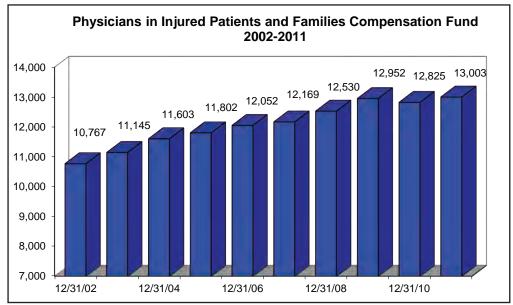

ety Committee, and a Peer Review Council. The Board and its committees meet quarterly.

The Fund operates on a fiscal year basis—July 1 through June 30. Administrative costs, operating costs, and claim payments are funded through assessments on participating health care providers.

As of December 31, 2011, the vast majority of Fund participants were physicians at 86%, with corporations comprising another 8% and the remaining 6% comprised of various other participant types as illustrated in the charts below. At year-end 2011, Fund participants totaled 15,124 comprised of 13,003 physicians, 1,210 corporations, 648 nurse anesthetists, 137 hospitals with 20 affiliated nursing homes, 52 ambulatory surgery centers, 33 partnerships, 20 hospital-owned or controlled entities, and one cooperative.











From July 1, 1975, through December 31, 2011, 5,806 claims had been filed in which the Fund was named. During this period, the Fund's total number of paid claims was 662, totaling \$810,263,234. Of the total number of claims in which the Fund has been named, 5,003 claims have been closed with no indemnity payment.

#### 2011 Major Activities

- In 2011 the Fund rolled out the second phase of its newly developed, customized, internet-based system. Implementation allows licensed insurance carriers and authorized self-insurers to interact directly with the Fund system via the internet. Continued development will incorporate further functionality, eventually allowing employers of health care providers and the providers themselves to interact directly with the Fund system.
- Fund admi