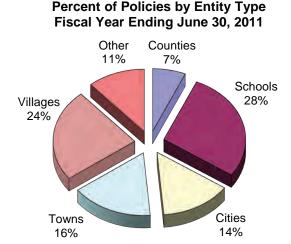

for investment income and the remainder of the dividend issued in calendar year 2011, the Fund reported a net loss of \$11.8 million, putting surplus at \$20.1 million—a 60% decrease from prior year.

Fund management will continue to monitor insurance in force, claims trends and Fund surplus when evaluating the Fund's rating structure. The decline in surplus also affects the Fund's rates. The Fund actuarially determines rate increases or decreases in order to maintain adequate levels of surplus. Claims costs coupled with higher self-insured Fund reinsurance retention levels and reinsurance premium will continue to be factors considered in the rate-setting analysis.

# Direct Premium Earned by Entity Type Fiscal Year Ending June 30, 2011 Villages Other 8% 5% Counties Towns 2%

Cities 25%



Percent of Policies by Policy Type Fiscal Year Ending June 30, 2011

Schools

34%



Following are financial statements—balance sheet and income statements—for the Fund for the fiscal year ending June 30, 2011.

#### Local Government Property Insurance Fund Balance Sheet—Statutory Basis June 30, 2011

| Assets                        |              |                     |
|-------------------------------|--------------|---------------------|
| Bonds                         | \$16,155,618 |                     |
| Investment Fund               | 21,161,000   |                     |
| Cash at Treasury              | 533          |                     |
| Premiums Receivable           | 490,093      |                     |
| Reinsurance Recoverable       | 598,541      |