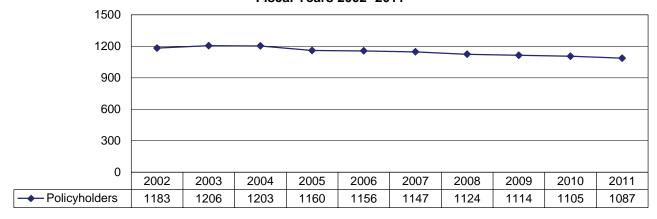

t offering the valuation policy. The Fund also continued working on revisions to its valuation policy and five endorsements.

As of June 30, 2011, the Fund insured 1,087 policyholders: 71 counties, 305 schools, 153 cities, 176 towns, 258 villages and 124 miscellaneous (libraries, etc.) jurisdictions. Combining new business and terminations, the overall number of policyholders decreased by 18 since the previous fiscal year-end. Two graphs are included that reflect changes in the Fund's policyholder base and growth in its insurance coverage in force. The Fund had 37 builder's risk policies at June 30, 2011, versus 3 as of June 30, 2010. The Fund began offering this coverage as a separate policy instead of by endorsement last fiscal year.

### Number of Policyholders Fiscal Years 2002- 2011



#### Local Government Property Insurance Fund Growth of Coverage In-Force



The Fund's insurance coverage in force represents property that is insured against loss. The more property insured, the greater the potential for a loss. The total amount of insurance coverage in force as of June 30, 2011, was \$50.0 billion, up from \$49.9 billion as of the previous fiscal year-end.

Three pie charts are included in this report reflecting the premium earned, the percent of policies by type of policyholder entity and a breakdown of the type of policy purchased.

The Fund's balance sheet and income statement for the fiscal year ending June 30, 2011, are included with this report. The Fund experienced an underwriting loss of approximately \$12.2 million following an underwriting gain of \$2.4 mill