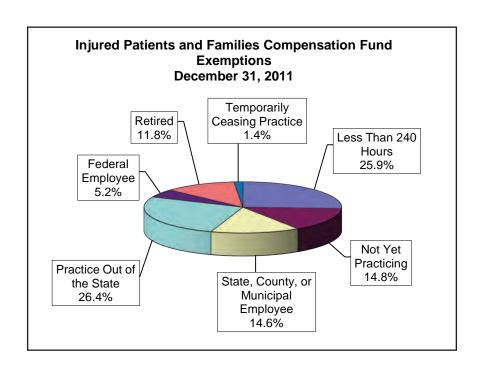

# **Injured Patients and Families Compensation Fund Board (Board)**

The Board is created by s. 619.04 (3), Wis. Stat. The 13-member Board consists of 3 insurance industry representatives, a member named by the Wisconsin Association for Justice, a member named by the State Bar of Wisconsin, 2 members named by the Wisconsin Medical Society, a member named by the Wisconsin Hospital Association, 4 public members appointed by the Governor, and the Commissioner who serves as the chair. The members as of December 31, 2011, were:

Theodore K. Nickel, Commissioner of Insurance Randy Blumer, Industry Representative Susan Engler, Public Member Christopher Flatter, Public Member Robert Jaeger, M.D., Wisconsin Medical Society James Jansen, Wisconsin Association for Justice David Maurer, Industry Representative Kathryn Osborne, Public Member Christopher Spencer, Public Member Leslie Svoboda, Industry Representative Linda Syth, Wisconsin Medical Society Ralph Topinka, Wisconsin Hospital Association John Walsh, State Bar of Wisconsin