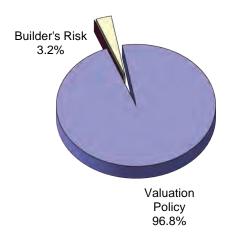

, the Fund reported a net loss of \$11.8 million, putting surplus at \$20.1 million—a 60% decrease from prior year.

Fund management will continue to monitor insurance in force, claims trends and Fund surplus when evaluating the Fund's rating structure. The decline in surplus also affects the Fund's rates. The Fund actuarially determines rate increases or decreases in order to maintain adequate levels of surplus. Claims costs coupled with higher self-insured Fund reinsurance retention levels and reinsurance premium will continue to be factors considered in the rate-setting analysis.

# Direct Premium Earned by Entity Type Fiscal Year Ending June 30, 2011 Villages Other 8% 5% Counties Towns 2%

Cities 25%



Percent of Policies by Policy Type Fiscal Year Ending June 30, 2011

Schools

34%



Following are financial statements—balance sheet and income statements—for the Fund for the fiscal year ending June 30, 2011.

#### Local Government Property Insurance Fund Balance Sheet—Statutory Basis June 30, 2011

| Assets                        |              |                     |
|-------------------------------|--------------|---------------------|
| Bonds                         | \$16,155,618 |                     |
| Investment Fund               | 21,161,000   |                     |
| Cash at Treasury              | 533          |                     |
| Premiums Receivable           | 490,093      |                     |
| Reinsurance Recoverable       | 598,541      |                     |
| Interest Receivable           | 72,312       |                     |
| <b>Total A