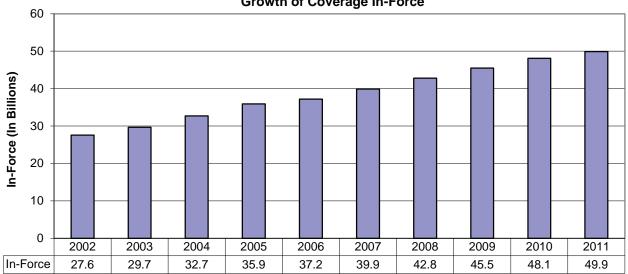

to its valuation policy and five endorsements.

As of June 30, 2011, the Fund insured 1,087 policyholders: 71 counties, 305 schools, 153 cities, 176 towns, 258 villages and 124 miscellaneous (libraries, etc.) jurisdictions. Combining new business and terminations, the overall number of policyholders decreased by 18 since the previous fiscal year-end. Two graphs are included that reflect changes in the Fund's policyholder base and growth in its insurance coverage in force. The Fund had 37 builder's risk policies at June 30, 2011, versus 3 as of June 30, 2010. The Fund began offering this coverage as a separate policy instead of by endorsement last fiscal year.

### Number of Policyholders Fiscal Years 2002- 2011



#### Local Government Property Insurance Fund Growth of Coverage In-Force



The Fund's insurance coverage in force represents property that is insured against loss. The more property insured, the greater the potential for a loss. The total amount of insurance coverage in force as of June 30, 2011, was \$50.0 billion, up from \$49.9 billion as of the previous fiscal year-end.

Three pie charts are included in this report reflecting the premium earned, the percent of policies by type of policyholder entity and a breakdown of the type of policy purchased.

The Fund's balance sheet and income statement for the fiscal year ending June 30, 2011, are included with this report. The Fund experienced an underwriting loss of approximately \$12.2 million following an underwriting gain of \$2.4 million the previous year. The underwriting loss is primarily due to claims of \$