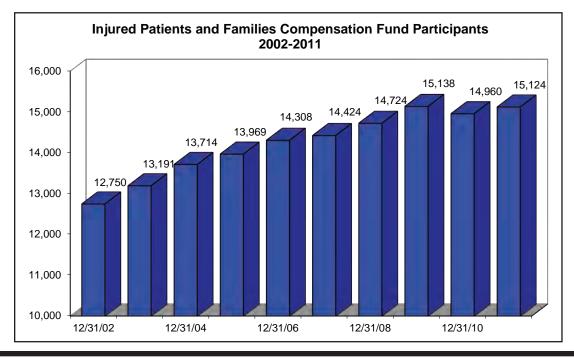

# **Injured Patients and Families Compensation Fund Board (Board)**

The Board is created by s. 619.04 (3), Wis. Stat. The 13-member Board consists of 3 insurance industry representatives, a member named by the Wisconsin Association for Justice, a member named by the State Bar of Wisconsin, 2 members named by the Wisconsin Medical Society, a member named by the Wisconsin Hospital Association, 4 public members appointed by the Governor, and the Commissioner who serves as the chair. The members as of December 31, 2011, were:

Theodore K. Nickel, Commissioner of Insurance Randy Blumer, Industry Representative Susan Engler, Public Member Christopher Flatter, Public Member Robert Jaeger, M.D., Wisconsin Medical Society James Jansen, Wisconsin Association for Justice David Maurer, Industry Representative Kathryn Osborne, Public Member Christopher Spencer, Public Member Leslie Svoboda, Industry Representative Linda Syth, Wisconsin Medical Society Ralph Topinka, Wisconsin Hospital Association John Walsh, State Bar of Wisconsin