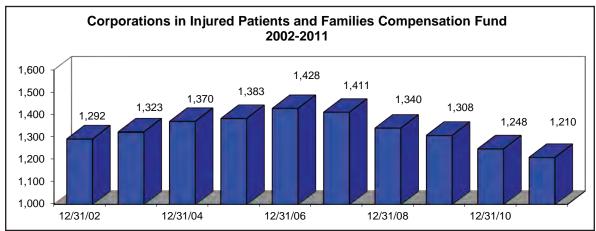

y Committee, and a Peer Review Council. The Board and its committees meet quarterly.

The Fund operates on a fiscal year basis—July 1 through June 30. Administrative costs, operating costs, and claim payments are funded through assessments on participating health care providers.

As of December 31, 2011, the vast majority of Fund participants were physicians at 86%, with corporations comprising another 8% and the remaining 6% comprised of various other participant types as illustrated in the charts below. At year-end 2011, Fund participants totaled 15,124 comprised of 13,003 physicians, 1,210 corporations, 648 nurse anesthetists, 137 hospitals with 20 affiliated nursing homes, 52 ambulatory surgery centers, 33 partnerships, 20 hospital-owned or controlled entities, and one cooperative.











From July 1, 1975, through December 31, 2011, 5,806 claims had been filed in which the Fund was named. During this period, the Fund's total number of paid claims was 662, totaling \$810,263,234. Of the total number of claims in which the Fund has been named, 5,003 claims have been closed with no indemnity payment.

#### 2011 Major Activities

- In 2011 the Fund rolled out the second phase of its newly developed, customized, internet-based system. Implementation allows licensed insurance carriers and authorized self-insurers to interact directly with the Fund system via the internet. Continued development will incorporate further functionality, eventually allowing employers of health care providers and the providers themselves to interact directly with the Fund system.
- Fund admini