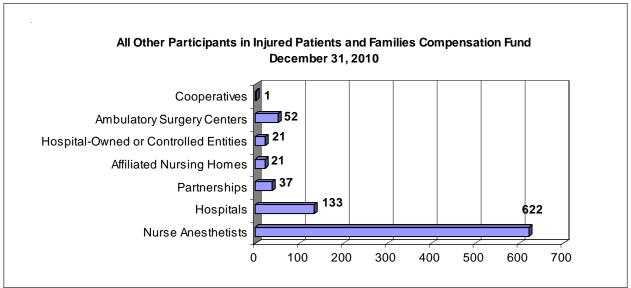

This unit also has administrative responsibilities for the Injured Patients and Families Compensation Fund (Fund). The Fund provides medical malpractice protection to health care providers for claims in excess of \$1,000,000 per claim or \$3,000,000 annual aggregate for each policy year.