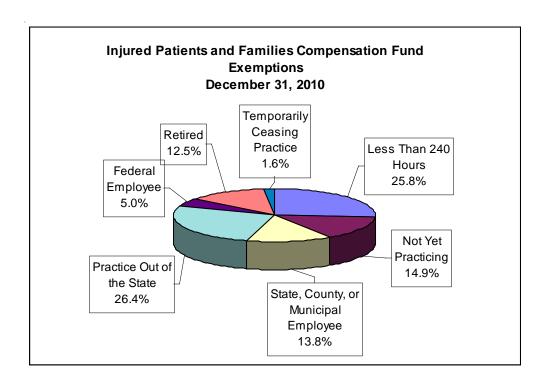

This unit also has administrative responsibilities for the Injured Patients and Families Compensation Fund (Fund). The Fund provides medical malpractice protection to health care providers for claims in excess of \$1,000,000 per claim or \$3,000,000 annual aggregate for each policy year.