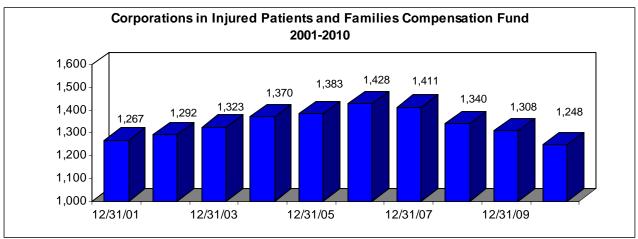

This unit also has administrative responsibilities for the Injured Patients and Families Compensation Fund (Fund). The Fund provides medical malpractice protection to health care providers for claims in excess of \$1,000,000 per claim or \$3,000,000 annual aggregate for each policy year.