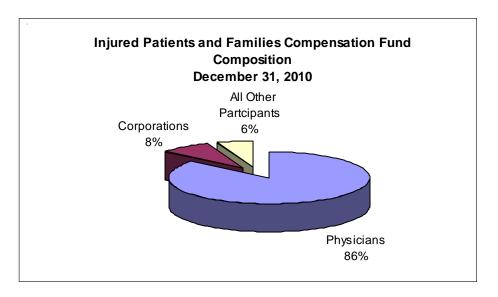

This unit also has administrative responsibilities for the Injured Patients and Families Compensation Fund (Fund). The Fund provides medical malpractice protection to health care providers for claims in excess of \$1,000,000 per claim or \$3,000,000 annual aggregate for each policy year.