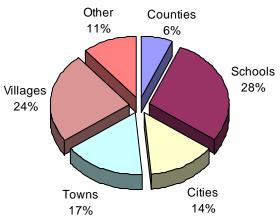

This unit also has program responsibilities for the Local Government Property Insurance Fund and the State Life Insurance Fund.

- The Local Government Property Insurance Fund offers property insurance protection to participating Wisconsin local government units.
- The State Life Insurance Fund offers life insurance to Wisconsin residents in amounts not exceeding \$10,000 per person.