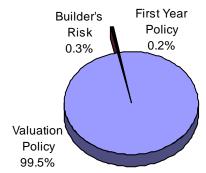

# Office of the Commissioner of Insurance—Office Finances Segregated Funds Fiscal Year 2010 (Amounts in \$000s)

|                                                 | Total Operating |          | Net         |  |
|-------------------------------------------------|-----------------|----------|-------------|--|
|                                                 | Revenue         | Revenue  | Revenue     |  |
| Injured Patients and Families Compensation Fund | \$97,717        | \$58,520 | \$39,197    |  |
| Local Government Property Insurance Fund        | 16,712          | 25,671   | $(8,959)^3$ |  |
| State Life Insurance Fund                       | 15,672          | 5,955    | 9,717       |  |