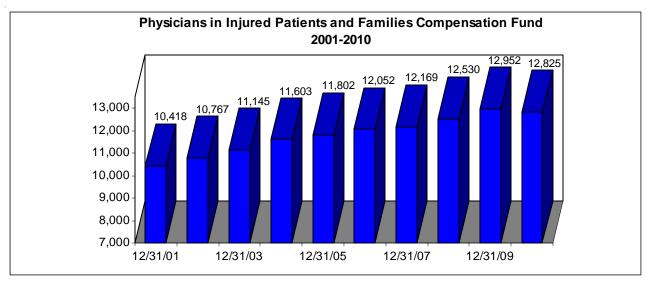

This unit also has administrative responsibilities for the Injured Patients and Families Compensation Fund (Fund). The Fund provides medical malpractice protection to health care providers for claims in excess of \$1,000,000 per claim or \$3,000,000 annual aggregate for each policy year.