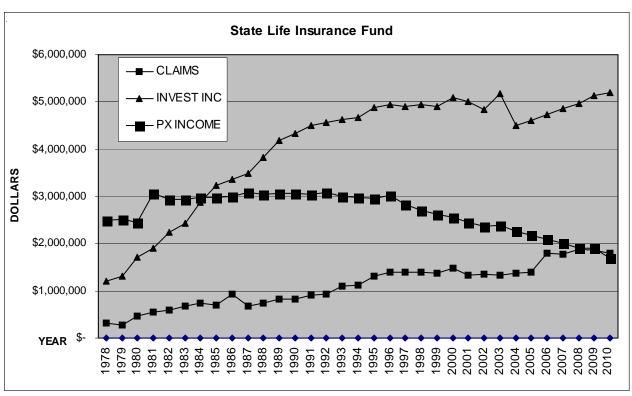

maximum of \$10,000 of life insurance to state residents. Operating as a mutual insurance company, the Fund has a manager and is supervised by the Commissioner.

Section 607.15, Wis. Stat., requires the Fund to distribute annually among the policyholders its net profits and to the extent practicably possible, maintain a ratio of

surplus to assets between 7% and 10%. In 2010, a distribution of \$2.1 million was paid to policyholders in the form of dividends.

Wisconsin is the only state in the nation that offers a life insurance program to residents. All policies issued are participating and there is no marketing of the Fund. The lapse rate on Fund policies is a low 1.0%. As of December 31, 2010, there were 27,421 policies in force.

### Attained Age Breakdown of Policyholder Database





Following are financial statements—balance sheet and income statements—for the Fund for the year ending December 31, 2010.

| State Life Insurance Fund<br>Balance Sheet<br>December 31, 2010 |                         | State Life Insurance Fund<br>Income Statement<br>December 31, 2010 |                             |             |             |
|-----------------------------------------------------------------|-------------------------|--------------------------------------------------------------------|-----------------------------|-------------|-------------|
| Assets                                                          |                         |                                                                    | Income                      |             |             |
| Bonds