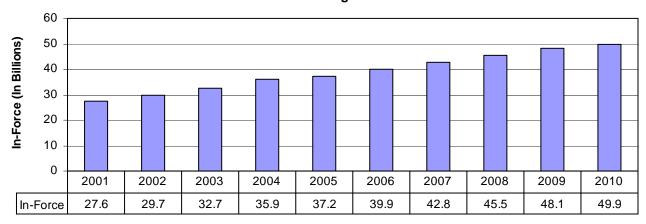

This unit also has program responsibilities for the Local Government Property Insurance Fund and the State Life Insurance Fund.

- The Local Government Property Insurance Fund offers property insurance protection to participating Wisconsin local government units.
- The State Life Insurance Fund offers life insurance to Wisconsin residents in amounts not exceeding \$10,000 per person.