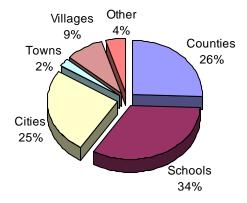

This unit also has program responsibilities for the Local Government Property Insurance Fund and the State Life Insurance Fund.

- The Local Government Property Insurance Fund offers property insurance protection to participating Wisconsin local government units.
- The State Life Insurance Fund offers life insurance to Wisconsin residents in amounts not exceeding \$10,000 per person.