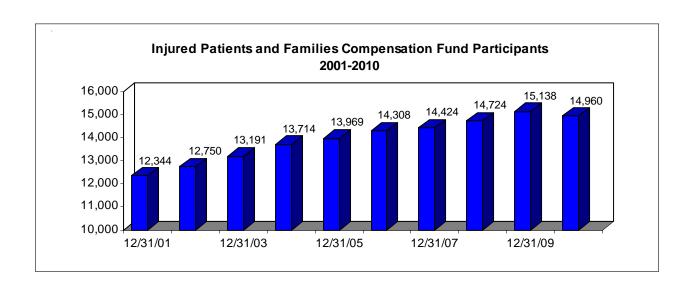

This unit also has administrative responsibilities for the Injured Patients and Families Compensation Fund (Fund). The Fund provides medical malpractice protection to health care providers for claims in excess of \$1,000,000 per claim or \$3,000,000 annual aggregate for each policy year.