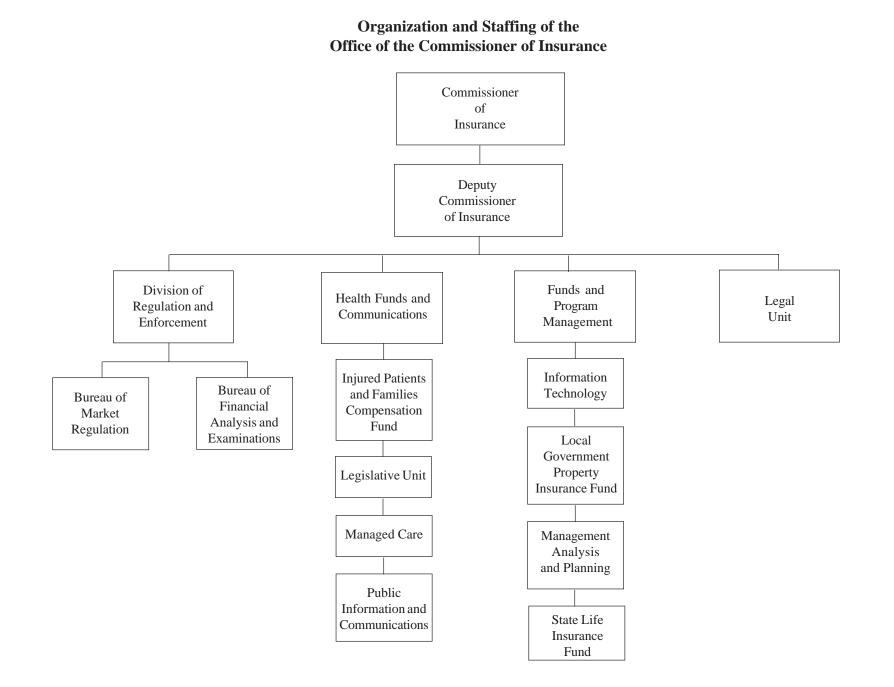

#### **Organizational Structure**

The office is divided into the Legal Unit, Health Funds and Communications, Funds and Program Management, and the Division of Regulation and Enforcement.

#### **Legal Unit**

The Legal Unit represents the office in administrative proceedings, provides legal advice to staff, represents or supervises representation of the office in litigation and insurance company receiverships, provides legal services for the Injured Patients and Families Compensation Fund, Wisconsin Health Care Liability Insurance Plan, Local Government Property Insurance Fund and State Life Insurance Fund, and develops legislative proposals and administrative rules.

#### **Health Funds and Communication**

This unit provides advice on executive matters affecting the office's goals and initiatives, directs the office's legislative initiatives and communications activities, and provides advice on technical insurance-related issues.

#### **Funds and Program Management**

This unit is responsible for all general administrative functions of the agency including information technology, project management, budget, accounting, facilities management, and support services. This area acts as liaison between the agency and the Department of Administration for procurement, staff development and human resource services.

#### **Division of Regulation and Enforcement**

The division is responsible for carrying out the office's insurance regulatory and enforcement responsibilities. In addition, it assists with the office's consumer education program by providing technical expertise in the development and publication of the office's insurance consumer education materials. The division is also responsible for the development and promulgation of administrative rules interpreting insurance statutes. Finally, the division has a major role in the office's participation in the National Association of Insurance Commissioners, a trade association made up of the country's chief insurance regulators.

The division fulfills its regulatory responsibilities primarily through its two bureaus, described below.

Bureau of Financial Analysis and Examinations. This bureau monitors the financial solvency of insurers licensed to do business in Wisconsin. It conducts onsite financial examinations of domestic insurer operations, administers insurer rehabilitations and liquidations, audits and collects insurer premium taxes and fees, licenses insurance companies, reviews holding company transactions, reviews change of control transactions, and collects funds from insurers under the fire department dues program.

Bureau of Market Regulation. This bureau conducts market conduct examinations and market analysis of licensed insurers, determines compliance with applicable laws and rules, handles consumer contacts and consumer complaints about licensees, processes rate and policy form filings, initiates administrative actions against licensees who violate Wisconsin's insurance laws, staffs several risk-sharing plans, disseminates information to the public, investigates agent activities, and administers the insurance intermediary licensing and continuing education program.