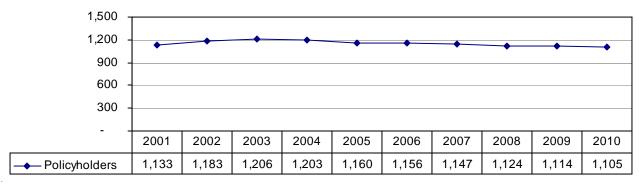

This unit also has program responsibilities for the Local Government Property Insurance Fund and the State Life Insurance Fund.

- The Local Government Property Insurance Fund offers property insurance protection to participating Wisconsin local government units.
- The State Life Insurance Fund offers life insurance to Wisconsin residents in amounts not exceeding \$10,000 per person.