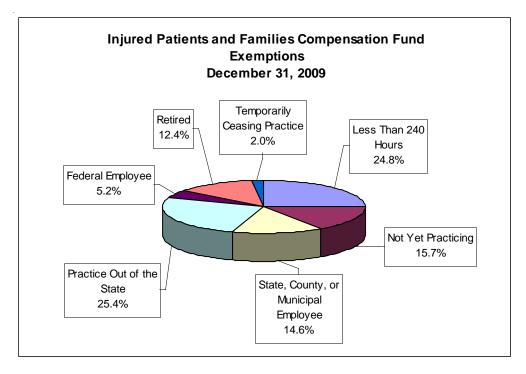

This unit also has administrative responsibilities for the Injured Patients and Families Compensation Fund. The Fund provides medical malpractice protection to health care providers for claims in excess of \$1,000,000 per claim or \$3,000,000 annual aggregate for each policy year.