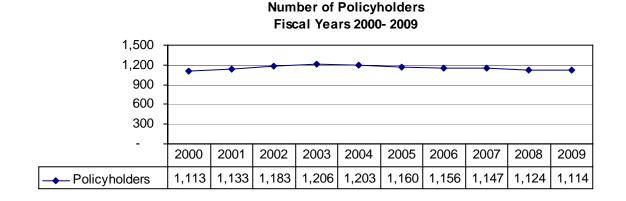

# Office of the Commissioner of Insurance—Office Finances Segregated Funds Fiscal Year 2009 (Amounts in \$000s)

Net

|                                                 | Total<br>Revenue | Admin.<br>Expenses | Operating<br>Expenses   | Operating<br>Revenue |
|-------------------------------------------------|------------------|--------------------|-------------------------|----------------------|
| Injured Patients and Families Compensation Fund | \$26,346         | \$5,230            | \$(59,905) <sup>1</sup> | \$81,021             |
| Local Government Property Insurance Fund        | 17,955           | 1,788              | 11,626                  | 4,541                |
| State Life Insurance Fund                       | 7,721            | 632                | 6,248                   | 841                  |