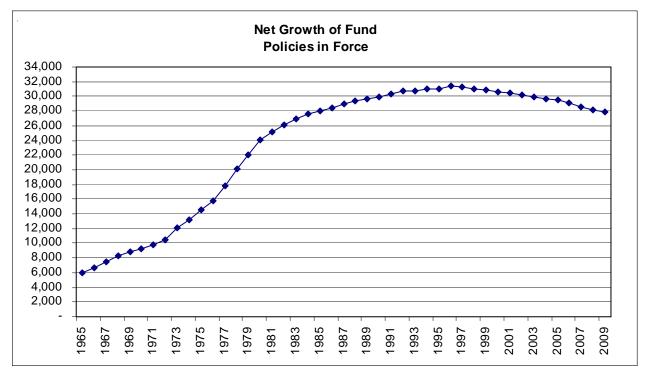

- The Local Government Property Insurance Fund offers property insurance protection to participating Wisconsin local government units.
- The State Life Insurance Fund offers life insurance to Wisconsin residents in amounts not exceeding \$10,000 per person.