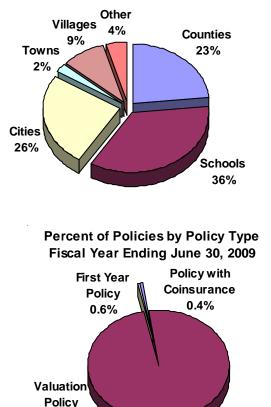

# Office of the Commissioner of Insurance—Office Finances Segregated Funds Fiscal Year 2009 (Amounts in \$000s)

Net

|                                                 | Total<br>Revenue | Admin.<br>Expenses | Operating<br>Expenses   | Operating<br>Revenue |
|-------------------------------------------------|------------------|--------------------|-------------------------|----------------------|
| Injured Patients and Families Compensation Fund | \$26,346         | \$5,230            | \$(59,905) <sup>1</sup> | \$81,021             |
| Local Government Property Insurance Fund        | 17,955           | 1,788              | 11,626                  | 4,541                |
| State Life Insurance Fund                       | 7,721            | 632                | 6,248                   | 841                  |