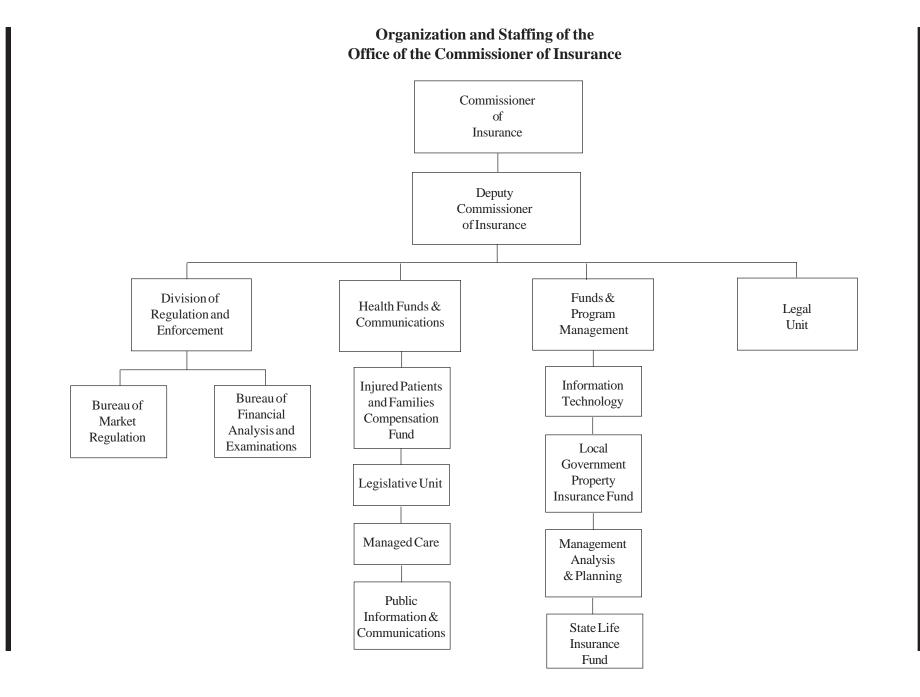

This unit also has administrative responsibilities for the Injured Patients and Families Compensation Fund. The Fund provides medical malpractice protection to health care providers for claims in excess of \$1,000,000 per claim or \$3,000,000 annual aggregate for each policy year.