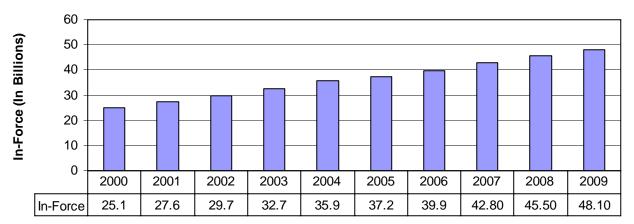

# Office of the Commissioner of Insurance—Office Finances Segregated Funds Fiscal Year 2009 (Amounts in \$000s)

Net

|                                                 | Total<br>Revenue | Admin.<br>Expenses | Operating<br>Expenses   | Operating<br>Revenue |
|-------------------------------------------------|------------------|--------------------|-------------------------|----------------------|
| Injured Patients and Families Compensation Fund | \$26,346         | \$5,230            | \$(59,905) <sup>1</sup> | \$81,021             |
| Local Government Property Insurance Fund        | 17,955           | 1,788              | 11,626                  | 4,541                |
| State Life Insurance Fund                       | 7,721            | 632                | 6,248                   | 841                  |