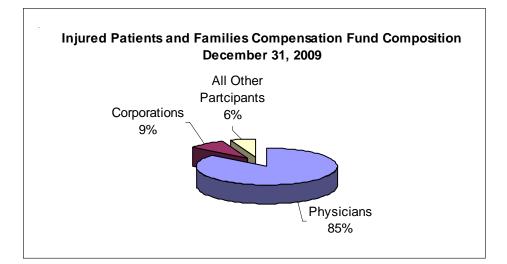

This unit also has administrative responsibilities for the Injured Patients and Families Compensation Fund. The Fund provides medical malpractice protection to health care providers for claims in excess of \$1,000,000 per claim or \$3,000,000 annual aggregate for each policy year.