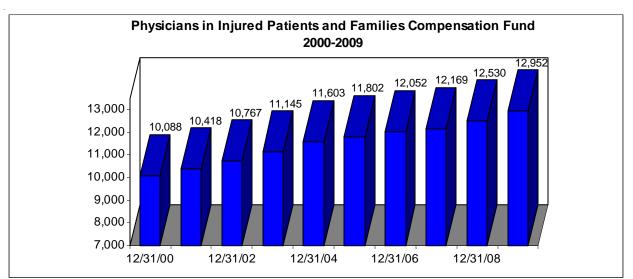

This unit also has administrative responsibilities for the Injured Patients and Families Compensation Fund. The Fund provides medical malpractice protection to health care providers for claims in excess of \$1,000,000 per claim or \$3,000,000 annual aggregate for each policy year.