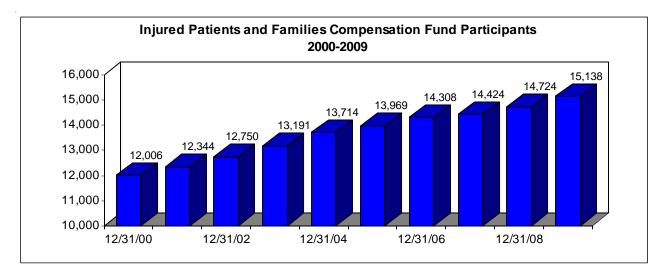

This unit also has administrative responsibilities for the Injured Patients and Families Compensation Fund. The Fund provides medical malpractice protection to health care providers for claims in excess of \$1,000,000 per claim or \$3,000,000 annual aggregate for each policy year.