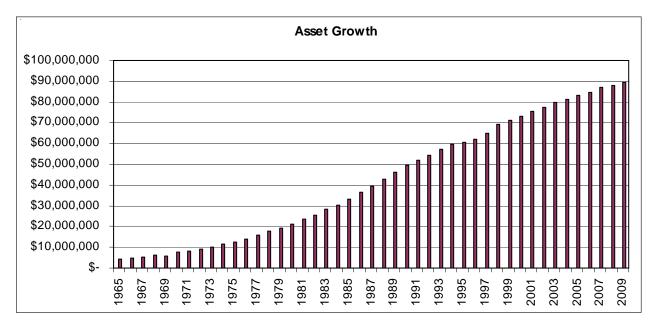

- The Local Government Property Insurance Fund offers property insurance protection to participating Wisconsin local government units.
- The State Life Insurance Fund offers life insurance to Wisconsin residents in amounts not exceeding \$10,000 per person.