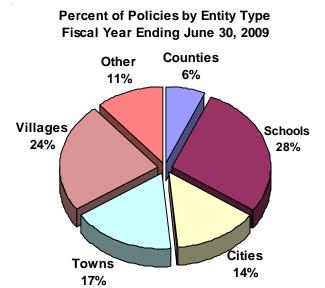

# Office of the Commissioner of Insurance—Office Finances Segregated Funds Fiscal Year 2009 (Amounts in \$000s)

Net

|                                                 | Total<br>Revenue | Admin.<br>Expenses | Operating<br>Expenses   | Operating<br>Revenue |
|-------------------------------------------------|------------------|--------------------|-------------------------|----------------------|
| Injured Patients and Families Compensation Fund | \$26,346         | \$5,230            | \$(59,905) <sup>1</sup> | \$81,021             |
| Local Government Property Insurance Fund        | 17,955           | 1,788              | 11,626                  | 4,541                |
| State Life Insurance Fund                       | 7,721            | 632                | 6,248                   | 841                  |