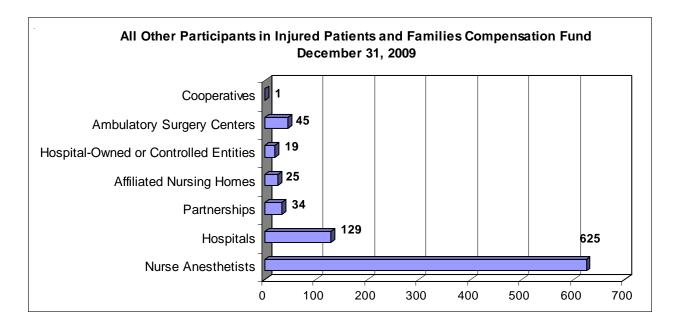

This unit also has administrative responsibilities for the Injured Patients and Families Compensation Fund. The Fund provides medical malpractice protection to health care providers for claims in excess of \$1,000,000 per claim or \$3,000,000 annual aggregate for each policy year.