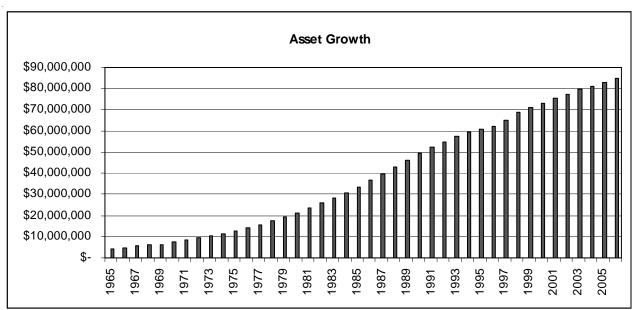

segregated fund located within OCI. The Fund offers a maximum of \$10,000 of life insurance to state residents. Operating as a mutual insurance company, the Fund has a manager and is supervised by the Commissioner.

Section 607.15, Wis. Stat., requires the Fund to distribute annually among the policyholders its net profits and to the extent practicably possible, maintain a ratio of

surplus to assets between 7% and 10%. In 2006, a distribution of \$2.1 million was paid to policyholders in the form of dividends.

Wisconsin is the only state in the nation that offers a life insurance program to residents. All policies issued are participating and there is no marketing of the Fund. The lapse rate on Fund policies is a low 1.2%. As of December 31, 2006, there were 29,046 policies in force.





Following are financial statements—balance sheet and income statements—for the Fund for the year ending December 31, 2006.

| State Life Insurance Fund<br>Balance Sheet<br>December 31, 2006 |              | State Life Insur<br>Income Sta<br>December 3 | tement                     |             |              |
|-----------------------------------------------------------------|--------------|----------------------------------------------|----------------------------|-------------|--------------|
| Assets                                                          |              |                                              | Income                     |             |              |
| Bonds                                                           | \$76,825,094 |