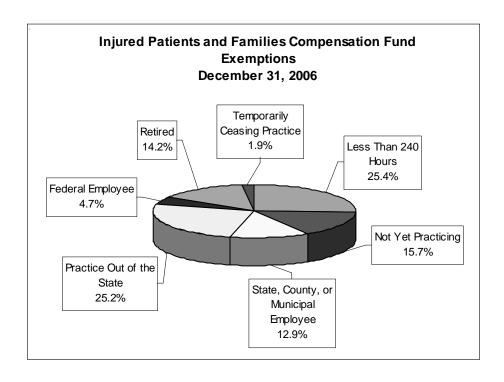

This unit also has administrative responsibilities for the Injured Patients and Families Compensation Fund. The Fund provides medical malpractice protection to health care providers for claims in excess of \$1,000,000 per claim or \$3,000,000 annual aggregate for each policy year.