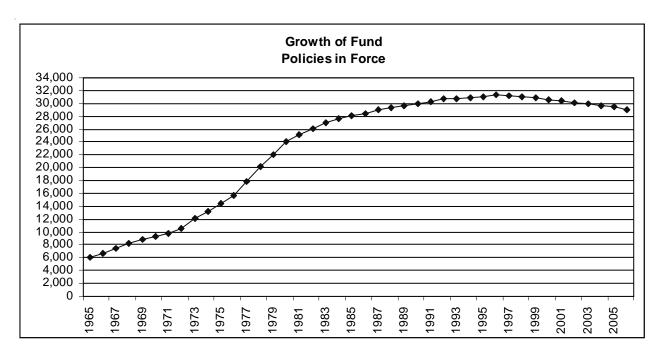

a segregated fund located within OCI. The Fund offers a maximum of \$10,000 of life insurance to state residents. Operating as a mutual insurance company, the Fund has a manager and is supervised by the Commissioner.

Section 607.15, Wis. Stat., requires the Fund to distribute annually among the policyholders its net profits and to the extent practicably possible, maintain a ratio of

surplus to assets between 7% and 10%. In 2006, a distribution of \$2.1 million was paid to policyholders in the form of dividends.

Wisconsin is the only state in the nation that offers a life insurance program to residents. All policies issued are participating and there is no marketing of the Fund. The lapse rate on Fund policies is a low 1.2%. As of December 31, 2006, there were 29,046 policies in force.





Following are financial statements—balance sheet and income statements—for the Fund for the year ending December 31, 2006.

| State Life Insurance Fund<br>Balance Sheet<br>December 31, 2006 |              | State Life Insur<br>Income Sta<br>December 3 | tement                     |             |              |
|-----------------------------------------------------------------|--------------|----------------------------------------------|----------------------------|-------------|--------------|
| Assets                                                          |              |                                              | Income                     |             |              |
| Bonds                                                           | \$76,825,094 |