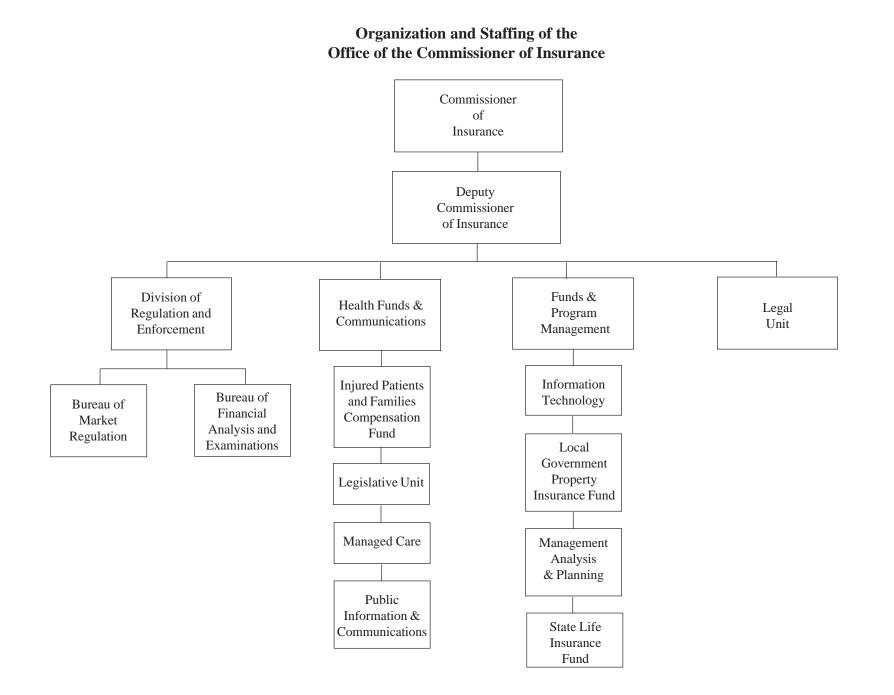

#### **Organizational Structure**

The office is divided into the Legal Unit, the Health Funds and Communications and the Funds and Program Management areas, and the Division of Regulation and Enforcement.

#### Legal Unit

The Legal Unit represents the office in administrative proceedings, provides legal advice to staff, represents or supervises representation of the office in litigation and insurance company receiverships, provides legal services for the Injured Patients and Families Compensation Fund, Wisconsin Health Care Liability Insurance Plan, Local Government Property Insurance Fund and State Life Insurance Fund, and develops legislative proposals and administrative rules.

#### **Health Funds and Communication**

This unit provides advice on executive matters affecting the office's goals and initiatives, directs the office's legislative initiatives, communications activities, and provides advice on technical insurance-related issues.

#### **Funds and Program Management**

This unit is responsible for all general administrative functions of the agency including information technology, project management, budget, accounting, facilities management, and support services. This area acts as liaison between the agency and the Department of Administration for procurement, staff development and human resource services.

#### **Division of Regulation and Enforcement**

The division is responsible for carrying out all of the office's insurance regulatory and enforcement responsibilities. In addition, it assists with the office's consumer education program by providing technical expertise in the development and publication of the office's insurance consumer education publications. The division is also responsible for the development and promulgation of administrative rules interpreting insurance statutes. Finally, the division has a major role in the office's participation in the National Association of Insurance Commissioners, a trade association made up of the country's chief insurance regulators.

The division fulfills its regulatory responsibilities primarily through its two bureaus, described below.

Bureau of Financial Analysis and Examinations. This bureau monitors the financial solvency of insurers licensed to do business in Wisconsin. It conducts onsite financial examinations of domestic insurer operations, administers insurer rehabilitations and liquidations, audits and collects insurer premium taxes and fees, licenses insurance companies, reviews holding company transactions, reviews change of control transactions, and collects fire department dues from insurers for the fire department dues program.

Bureau of Market Regulation. This bureau reviews the rates, forms, and contracts filed with the agency by insurers; determines compliance with applicable laws and rules; initiates appropriate administrative actions; examines insurer underwriting and rating procedures, advertising files, claims processes and policyholder services; staffs several risk-sharing plans; provides assistance to consumers in resolving problems with insurers and agents; disseminates information to the public; investigates agent activities; conducts field reviews of insurer operations; and administers the insurance intermediaries testing and licensing program.