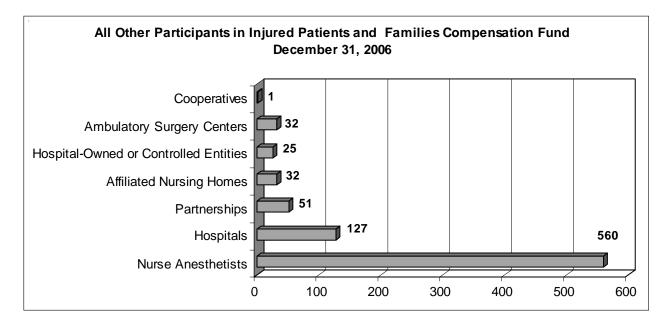

This unit also has administrative responsibilities for the Injured Patients and Families Compensation Fund. The Fund provides medical malpractice protection to health care providers for claims in excess of \$1,000,000 per claim or \$3,000,000 annual aggregate for each policy year.

#### **Management Staff**

Sean Dilweg—Governor Jim Doyle appointed Sean Dilweg Commissioner of Insurance for the State of Wisconsin on January 1, 2007. The Office of the Commissioner of Insurance regulates the business of insurance in Wisconsin. The office has a staff of 135 and is responsible for examining industry financial practices and market conduct, licensing agents, reviewing policy forms for compliance with state legislation, investigating consumer complaints and providing consumer information. In addition to its regulatory duties, the agency administers the State Life Insurance Fund, Local Government Property Insurance Fund and the Injured Patients and Families Compensation Fund.

Ms. Shaul received both her law degree and B.A. from the University of Wisconsin-Madison.

Eileen Mallow—Ms. Mallow was appointed Assistant Deputy Commissioner of Insurance in November 1999. Her duties at the agency include executive assistance on public policy issues affecting insurance regulation at the state and national level, managing the agency's public information and legislative activities, and supervision of the Injured Patients and Families Compensation Fund. She also sits on the Health Insurance Risk-Sharing Plan (HIRSP) Board of Governors, the Group Insurance Board, the Governor's Council on Financial Literacy and the State Council on Alcohol and Other Drug Abuse.

**Injured Patients and Families Compensation Fund** 

Theresa Wedekind
Audrey Hawk
Jeffrey Kohlmann
Mary Moore
Andrea Nelson
Rodney Orr
Thomas Raymakers

Insurance Program Officer
Office Operations Associate
Insurance Program Specialist
Insurance Program Specialist
Insurance Program Specialist
Regulatory Specialist
Accountant