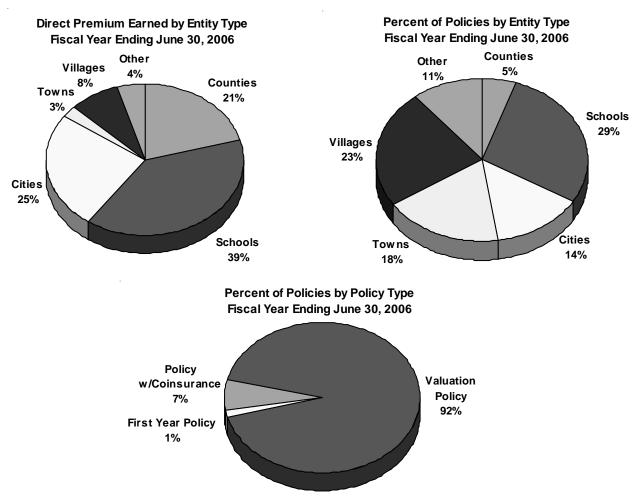

ing gain of approximately \$2.4 million and a net income of almost \$4.5 million after investment income was taken into consideration.

Effective July 1, 2006, for new and renewal business the Fund implemented additional deductible credits of 5% for all deductible amounts. Also, effective July 1, 2006, for building and content rates the Fund adopted the Insurance Service Office's (ISO) experience loss adjustments projected to result in a 8% overall reduction in the rate, on average.

Fund management will continue to monitor insurance in force, claims trends and Fund surplus when evaluating the Fund's rating structure. Claims costs coupled with higher self-insured Fund reinsurance retention levels and reinsurance premium will continue to be factors considered in the rate-setting analysis.



Following are financial statements—balance sheet and income statements—for the Fund for the fiscal year ending June 30, 2006.

## Local Government Property Insurance Fund Balance Sheet—Statutory Basis June 30, 2006

| Assets                               |              |                     |
|--------------------------------------|--------------|---------------------|
| Bonds - Amortized Cost               | \$ 3,997,230 |                     |
| Investment Fund                      | 48,932,000   |                     |
| Cash at Treasury                     | 996          |                     |
| Premiums Receivable                  | 746,380      |                     |
| Reinsurance Recoverable              | 0            |                     |
| Interest Receivable