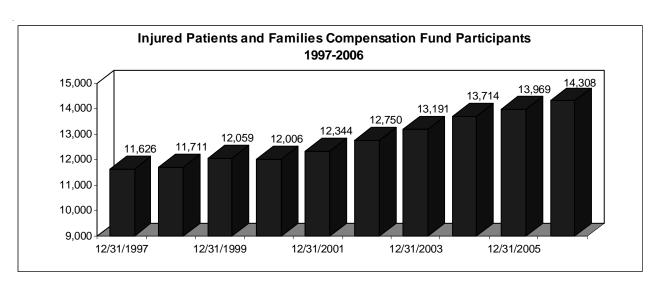

This unit also has administrative responsibilities for the Injured Patients and Families Compensation Fund. The Fund provides medical malpractice protection to health care providers for claims in excess of \$1,000,000 per claim or \$3,000,000 annual aggregate for each policy year.