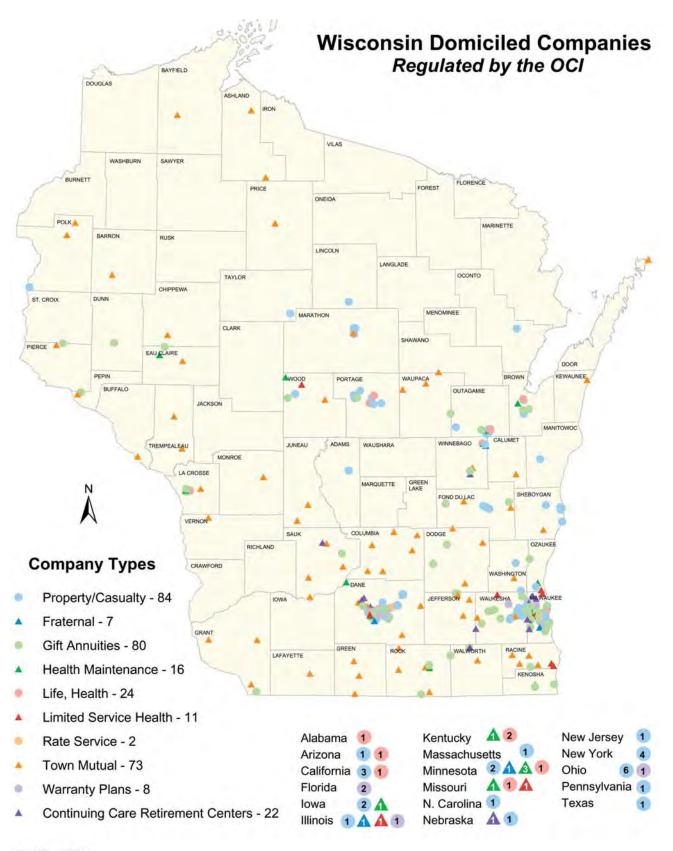

#### Economic Impact of Insurance Industry

The insurance industry is a major factor in Wisconsin's economic growth and prosperity. Over

370 insurers are domiciled in the state of Wisconsin. The map on the following page shows the Wisconsindomiciled companies that are regulated by the OCI.\* Wisconsin companies write \$52 billion in net premiums, ranking us sixth in the nation in that category as well as making insurance a leading export industry for Wisconsin. Companies of various sizes sell a vast array of products. Many national industry leaders are located throughout Wisconsin. Wisconsin is home to leaders in credit unions, churches, jewelry stores, whole life, fraternal and mortgage insurance.

\* The number of domiciled companies changes periodically as insurers enter or leave the market. This map offers a snapshot of the market as of the creation date.

8/26/04/jt OCI008