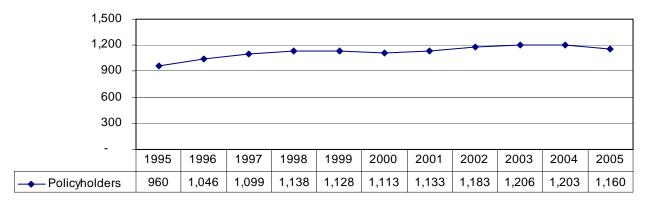

The Local Government Property Insurance Fund offers property insurance protection to qualified local government units.

The State Life Insurance Fund offers life insurance to Wisconsin residents in amounts not exceeding \$10,000 per person.

#### **State Life Insurance Fund**

Mary Sprague Chief
Greg Luft Accountant
Alice Sundt Office Operations Associate
Jean Wendlick Office Operations Associate

#### Office of the Commissioner of Insurance—Office Finances Segregated Funds Fiscal Year 2005 (Amounts in \$000s)

|                                                 | Total<br>Revenue | Admin.<br>Expenses | Operating<br>Expenses | Net<br>Operating<br>Revenue |
|-------------------------------------------------|------------------|--------------------|-----------------------|-----------------------------|
| Injured Patients and Families Compensation Fund | \$84,719         | \$ 992             | \$76,626              | \$ 7,101                    |
| Local Government Property Insurance Fund        | 21,732           | 1,493              | 10,221                | 10,018                      |
| State Life Insurance Fund                       | 15,362           | 560                | 6,582                 | 8,220                       |