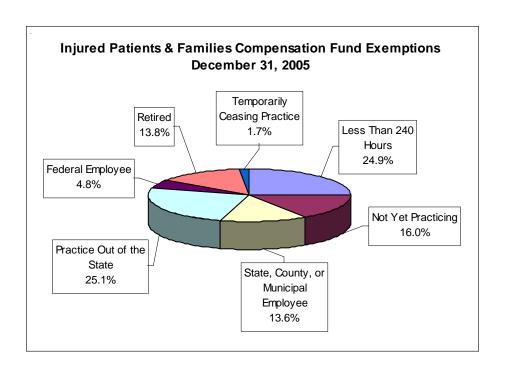

The Injured Patients and Families Compensation Fund provides medical malpractice protection to health care providers for claims in excess of \$1,000,000 per claim or \$3,000,000 annual aggregate for each policy year.

#### **Injured Patients and Families Compensation Fund**

Theresa Wedekind
Audrey Hawk
Jeffrey Kohlmann
Mary Moore
Rodney Orr
Regulatory
Insurance Program Specialist
Rozer Paynter
Thomas Raymakers

Chief
Office Operations Associate
Insurance Program Specialist
Regulatory
Regulatory
Specialist
Insurance Program Specialist
Accountant