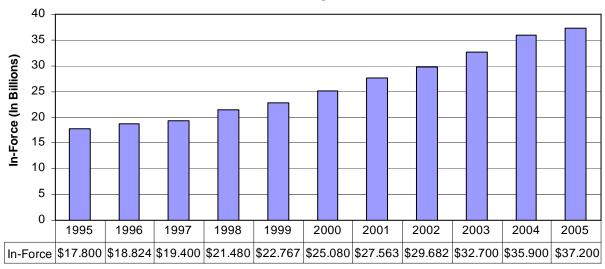

The Local Government Property Insurance Fund offers property insurance protection to qualified local government units.

The State Life Insurance Fund offers life insurance to Wisconsin residents in amounts not exceeding \$10,000 per person.

#### **State Life Insurance Fund**

Mary Sprague Chief
Greg Luft Accountant
Alice Sundt Office Operations Associate
Jean Wendlick Office Operations Associate

#### Office of the Commissioner of Insurance—Office Finances Segregated Funds Fiscal Year 2005 (Amounts in \$000s)

|                                                 | Total<br>Revenue | Admin.<br>Expenses | Operating<br>Expenses | Net<br>Operating<br>Revenue |
|-------------------------------------------------|------------------|--------------------|-----------------------|-----------------------------|
| Injured Patients and Families Compensation Fund | \$84,719         | \$ 992             | \$76,626              | \$ 7,101                    |
| Local Government Property Insurance Fund        | 21,732           | 1,493              | 10,221                | 10,018                      |
| State Life Insurance Fund                       | 15,362           | 560                | 6,582                 | 8,220                       |