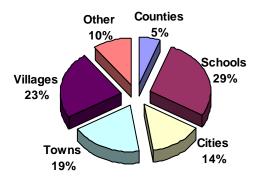

oject service that began in 1988. This method of valuing buildings, contents, property in the open and contractor's equipment was developed to promote equity in premiums and the proper reporting of values. Valuation participants not only have broader coverage than those insureds that purchase a coinsurance policy but also enjoy the benefits of automatic computer-generated statements of value. The coinsurance policy requires the insured to establish the insurance value for the property, which caps the maximum recovery in the event of a total loss and can also impose limitations when paying partial losses if the property is not insured to full value.

Direct Premium Earned by Entity Type Fiscal Year Ending June 30, 2005



Percent of Policies by Entity Type Fiscal Year Ending June 30, 2005



The Fund's balance sheet and income statement for the fiscal year ending June 30, 2005, are included with this report. As a result of the rate increases the Fund implemented in 2002 and 2003 and changes in the rating formula, the Fund experienced an underwriting gain of approximately \$9.1 million and a net income of almost \$10.3 million after investment income was taken into consideration.

Effective July 1, 2005, for new or renewal business the Fund adopted rating decreases for the following lines of business:

- Monies and Securities Coverage rates were reduced by 13.2%.
- Automobile Physical Damage Coverage rates were reduced by 7.6%.
- Inland Marine rates for "D" (new) or "C" (Coinsurance) policies were reduced by 12.9%. The Fund's Valuation "V" policy already includes inland marin