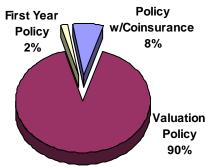

coverage at no extra charge.
- Building and contents rates for first year new business were also reduced 50% for townships and 35% for all other entities.

Effective December 1, 2005, for business renewing over the ensuing 12 months:

 For building and contents rates the Fund adopted Insurance Service Office's (ISO) experience loss adjustments projected to result in a 16% overall reduction in the rate, on average.

Fund management will continue to monitor insurance in force, claims trends and Fund surplus when evaluating the Fund's rating structure. Claims costs coupled with higher self-insured Fund reinsurance retention levels and reinsurance premium will continue to be factors considered in the rate-setting analysis.

Percent of Policies by Policy Type Fiscal Year Ending June 30, 2005



Following are financial statements—balance sheet and income statements—for the Fund for the fiscal year ending June 30, 2005.

#### Local Government Property Insurance Fund Balance Sheet—Statutory Basis June 30, 2005

| Assets                        |                |              |
|-------------------------------|----------------|--------------|
| Bonds - Amortized Cost        | \$ 6,980,980   |              |
| Investment Fund               | 36,253,000     |              |
| Cash at Treasury              | 21,825         |              |
| Premiums Receivable           | 1,463,620      |              |
| Reinsurance Recoverable       | 973,566        |              |
| Interest Receivable           | <u>174,348</u> |              |
| <b>Total Assets</b>           |                | \