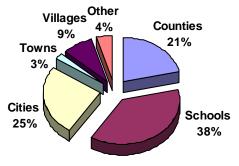

rchased. The majority of the Fund's insureds are using the valuation project service that began in 1988. This method of valuing buildings, contents, property in the open and contractor's equipment was developed to promote equity in premiums and the proper reporting of values. Valuation participants not only have broader coverage than those insureds that purchase a coinsurance policy but also enjoy the benefits of automatic computer-generated statements of value. The coinsurance policy requires the insured to establish the insurance value for the property, which caps the maximum recovery in the event of a total loss and can also impose limitations when paying partial losses if the property is not insured to full value.

Direct Premium Earned by Entity Type Fiscal Year Ending June 30, 2005



Percent of Policies by Entity Type Fiscal Year Ending June 30, 2005



The Fund's balance sheet and income statement for the fiscal year ending June 30, 2005, are included with this report. As a result of the rate increases the Fund implemented in 2002 and 2003 and changes in the rating formula, the Fund experienced an underwriting gain of approximately \$9.1 million and a net income of almost \$10.3 million after investment income was taken into consideration.

Effective July 1, 2005, for new or renewal business the Fund adopted rating decreases for the following lines of business:

- Monies and Securities Coverage rates were reduced by 13.2%.
- Automobile Physical Damage Coverage rates were reduced by 7.6%.
- Inland Marine rates for "D" (new) or "C" (Coinsurance) policies were reduced