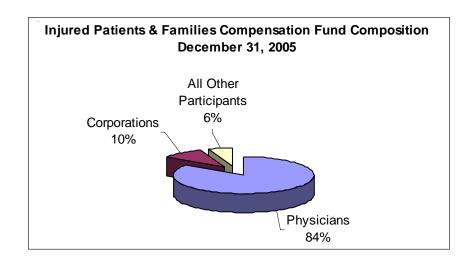

## Injured Patients and Families Compensation Fund Board (Board)

The Board was created by s. 619.04 (3), Wis. Stat. It is a 13-member Board that consists of 3 insurance industry representatives, a member named by the Wisconsin Academy of Trial Lawyers, a member named by the State Bar Association, 2 members named by the State Medical Society of Wisconsin, a member named by the Wisconsin Hospital Association, 4 public members appointed by the Governor, and the Commissioner who serves as the chair. The members as of December 31, 2005, were:

Mark Femal, Public Member
Robert Jaeger, M.D., State Medical Society
James Jansen, Wisconsin Academy of Trial Lawyers
Barbara Kuhl, Public Member
David Maurer, Industry Representative
Paul Mestelle, Industry Representative
Kermit Newcomer, M.D., Public Member
George Quinn, Wisconsin Hospital Association
Joan Schmit, Public Member
Christopher Spencer, Industry Representative
Susan Turney, M.D., State Medical Society
John Walsh, State Bar Association