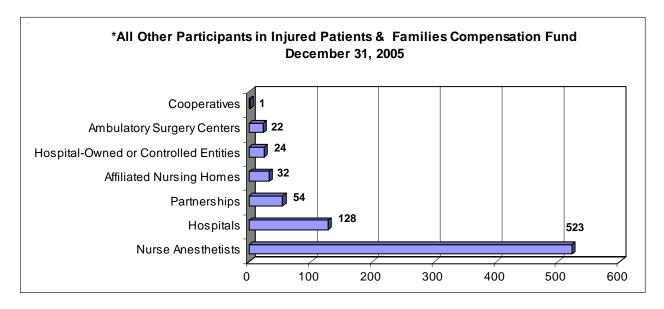

## Injured Patients and Families Compensation Fund Board (Board)

The Board was created by s. 619.04 (3), Wis. Stat. It is a 13-member Board that consists of 3 insurance industry representatives, a member named by the Wisconsin Academy of Trial Lawyers, a member named by the State Bar Association, 2 members named by the State Medical Society of Wisconsin, a member named by the Wisconsin Hospital Association, 4 public members appointed by the Governor, and the Commissioner who serves as the chair. The members as of December 31, 2005, were:

Mark Femal, Public Member
Robert Jaeger, M.D., State Medical Society
James Jansen, Wisconsin Academy of Trial Lawyers
Barbara Kuhl, Public Member
David Maurer, Industry Representative
Paul Mestelle, Industry Representative
Kermit Newcomer, M.D., Public Member
George Quinn, Wisconsin Hospital Association
Joan Schmit, Public Member
Christopher Spencer, Industry Representative
Susan Turney, M.D., State Medical Society
John Walsh, State Bar Association