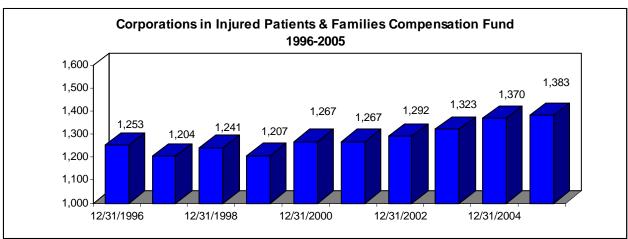

## Injured Patients and Families Compensation Fund Board (Board)

The Board was created by s. 619.04 (3), Wis. Stat. It is a 13-member Board that consists of 3 insurance industry representatives, a member named by the Wisconsin Academy of Trial Lawyers, a member named by the State Bar Association, 2 members named by the State Medical Society of Wisconsin, a member named by the Wisconsin Hospital Association, 4 public members appointed by the Governor, and the Commissioner who serves as the chair. The members as of December 31, 2005, were:

Mark Femal, Public Member
Robert Jaeger, M.D., State Medical Society
James Jansen, Wisconsin Academy of Trial Lawyers
Barbara Kuhl, Public Member
David Maurer, Industry Representative
Paul Mestelle, Industry Representative
Kermit Newcomer, M.D., Public Member
George Quinn, Wisconsin Hospital Association
Joan Schmit, Public Member
Christopher Spencer, Industry Representative
Susan Turney, M.D., State Medical Society
John Walsh, State Bar Association