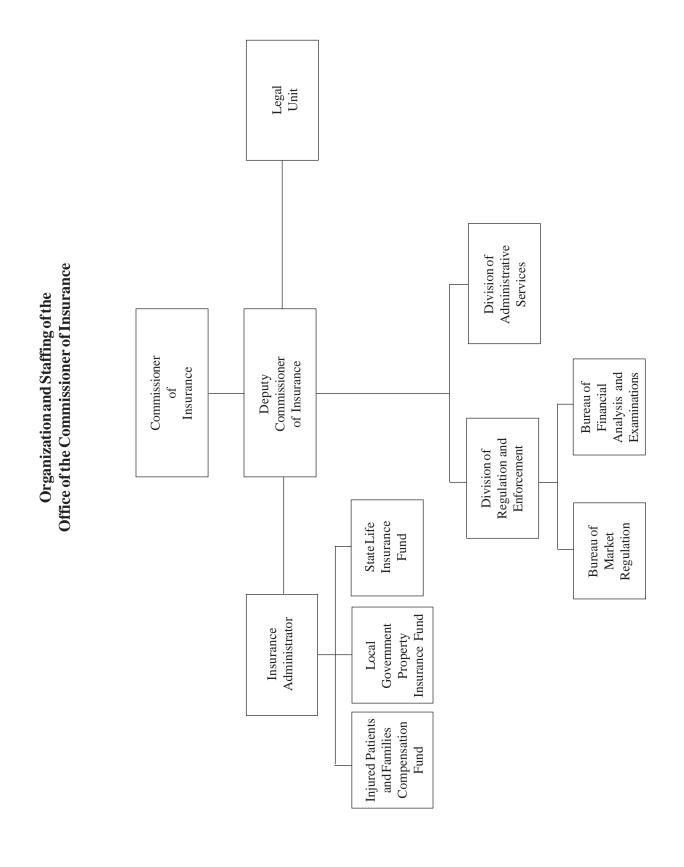

#### **Organizational Structure**

The office is divided into the Insurance Administrator area, the Legal Unit and two divisions, the Division of Regulation and Enforcement and the Division of Administrative Services.

#### **Insurance Administrator**

This unit provides advice on executive matters affecting the office's goals and initiatives, directs the office's legislative initiatives, communications activities, and provides advice on technical insurance-related issues.

#### **Legal Unit**

The Legal Unit represents the office in administrative proceedings, provides legal advice to staff, represents or supervises representation of the office in litigation and insurance company receiverships, provides legal services for the Injured Patients and Families Compensation Fund, Wisconsin Health Care Liability Insurance Plan, Local Government Property

#### **Division of Regulation and Enforcement**

The division is responsible for carrying out all of the office's insurance regulatory and enforcement responsibilities, along with the office's consumer education program through the development and publication of the office's insurance consumer education publications. In addition, the division is responsible for the development and promulgation of administrative rules interpreting insurance statutes, as required. Finally, the division has a major role in the office's participation in the National Association of Insurance Commissioners, a trade association made up of the country's chief insurance regulators.

#### **Division of Administrative Services**

This division is responsible for all general administrative functions of the agency including information technology, project management, budget, accounting, contracting, purchasing, human resources, facilities management, records management, mail, publications, and support services.