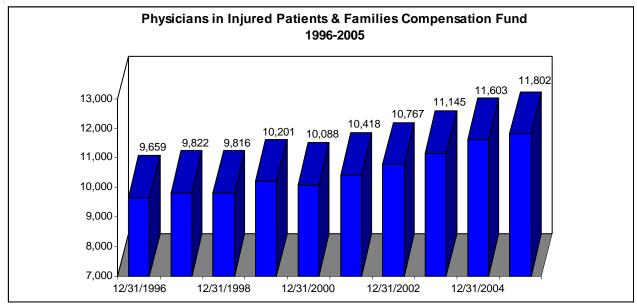

## Injured Patients and Families Compensation Fund Board (Board)

The Board was created by s. 619.04 (3), Wis. Stat. It is a 13-member Board that consists of 3 insurance industry representatives, a member named by the Wisconsin Academy of Trial Lawyers, a member named by the State Bar Association, 2 members named by the State Medical Society of Wisconsin, a member named by the Wisconsin Hospital Association, 4 public members appointed by the Governor, and the Commissioner who serves as the chair. The members as of December 31, 2005, were:

Mark Femal, Public Member
Robert Jaeger, M.D., State Medical Society
James Jansen, Wisconsin Academy of Trial Lawyers
Barbara Kuhl, Public Member
David Maurer, Industry Representative
Paul Mestelle, Industry Representative
Kermit Newcomer, M.D., Public Member
George Quinn, Wisconsin Hospital Association
Joan Schmit, Public Member
Christopher Spencer, Industry Representative
Susan Turney, M.D., State Medical Society
John Walsh, State Bar Association