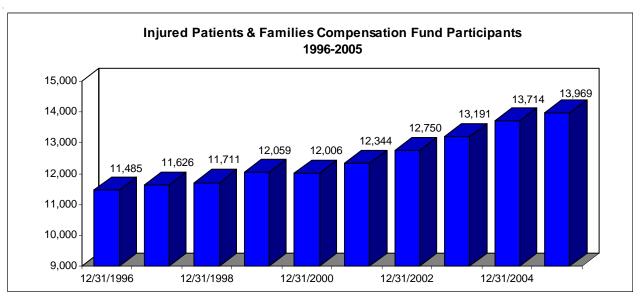

The Injured Patients and Families Compensation Fund provides medical malpractice protection to health care providers for claims in excess of \$1,000,000 per claim or \$3,000,000 annual aggregate for each policy year.

#### **Injured Patients and Families Compensation Fund**

Theresa Wedekind
Audrey Hawk
Jeffrey Kohlmann
Mary Moore
Rodney Orr
Regulatory
Insurance Program Specialist
Rozer Paynter
Thomas Raymakers

Chief
Office Operations Associate
Insurance Program Specialist
Regulatory
Regulatory
Specialist
Insurance Program Specialist
Accountant

#### Office of the Commissioner of Insurance—Office Finances Segregated Funds Fiscal Year 2005 (Amounts in \$000s)

|                                                 | Total<br>Revenue | Admin.<br>Expenses | Operating<br>Expenses | Net<br>Operating<br>Revenue |
|-------------------------------------------------|------------------|--------------------|-----------------------|-----------------------------|
| Injured Patients and Families Compensation Fund | \$84,719         | \$ 992             | \$76,626              | \$ 7,101                    |
| Local Government Property Insurance Fund        | 21,732           | 1,493              | 10,221                | 10,018                      |
| State Life Insurance Fund                       | 15,362           | 560                | 6,582                 | 8,220                       |

This rule establishes the fees which participating health care providers must pay to the fund for the fiscal year beginning July 1, 2005. These fees represent a 30 % decrease compared with fees paid for the 2004-05 fiscal year. The board approved these fees at its meeting on February 23, 2005, based on the recommendation of the board's actuarial and underwriting committee and reports of the fund's actuaries.

Ins 17.01(3) and 17.28(6)—Relating to Annual Injured Patients and Families Compensation Fund Fees for Fiscal Year Beginning July 1, 2005

This rule establishes the fees which participating health care providers must pay to the fund for the fiscal year beginning July 1, 2005. These fees represent a 30 % decrease compared with fees paid for the 2004-05 fiscal year. The board approved these fees at its meeting on February 23, 2005, based on the recommendation of the board's actuarial and underwriting committee and reports of the fund's actuaries.