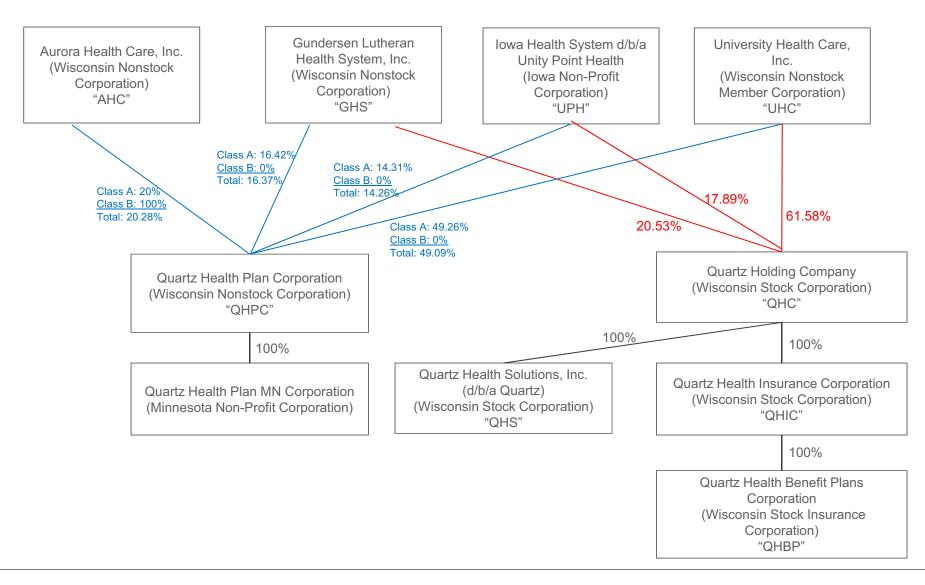

## **Pre-Transaction Quartz Organizational Chart**

Note: QHC has only one class of stock; QHPC has Class A and Class B membership rights.