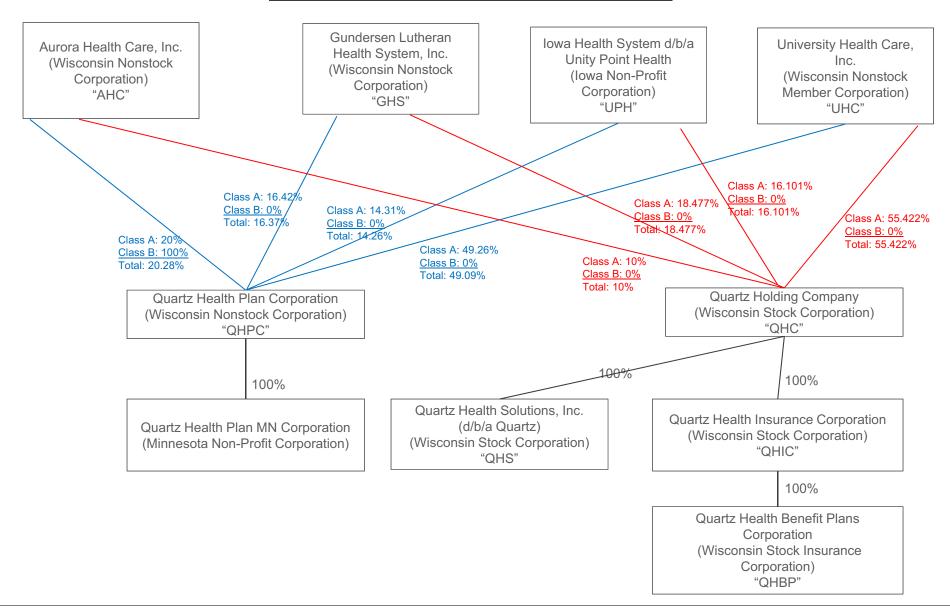

## **Post-Transaction Quartz Organizational Chart**

Note: The actual amount of QHC stock held by AHC will be between 10 and 20% depending on additional amounts in excess of the Minimum Phase 2 Closing Amount made by AHC as necessary to support RBC needs per Section 1.3 of the Exchange Agreement. Any amount in excess of 20% will be issued as Class B. The diagram above presents the ownership as if no Class B equity in QHC is outstanding and as if the AHC contribution to QHC results in exactly 10% ownership, although actual numbers will depend on QHC Net Book Value as of the Phase 2 Closing Date.