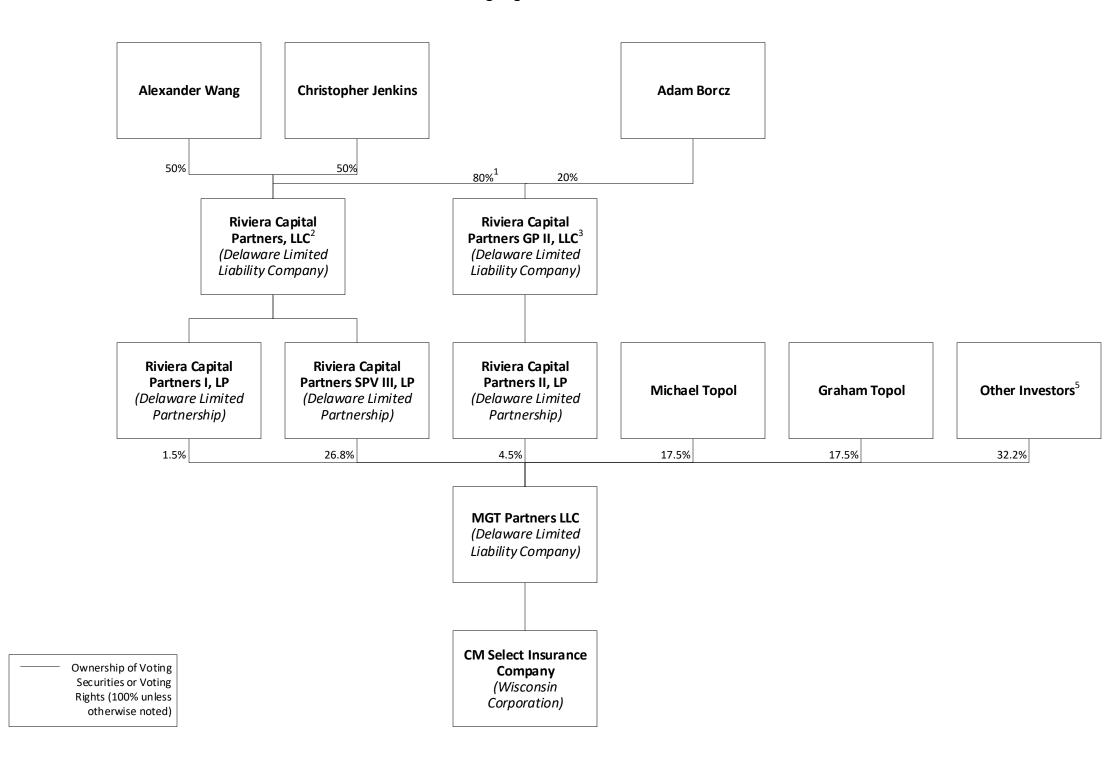

## Post-Closing Organizational Chart<sup>4</sup>

<sup>&</sup>lt;sup>1</sup> Each of Alexander Wang and Christopher Jenkins owns 40% of the voting securities of Riviera Capital Partners GP II, LLC.

<sup>&</sup>lt;sup>2</sup> Riviera Capital Partners, LLC is the general partner of Riviera Capital Partners I, LP and Riviera Capital Partners SPV III, LP.

<sup>&</sup>lt;sup>3</sup> Riviera Capital Partners GP II, LLC is the general partner of Riviera Capital Partners II, LP.

<sup>&</sup>lt;sup>4</sup> This organizational chart does not include other affiliates or investments of the Applicants.

 $<sup>^{5}</sup>$  There are no other investors that will own 10% or more of the voting securities of MGT.  $^{63642678}\,$  3