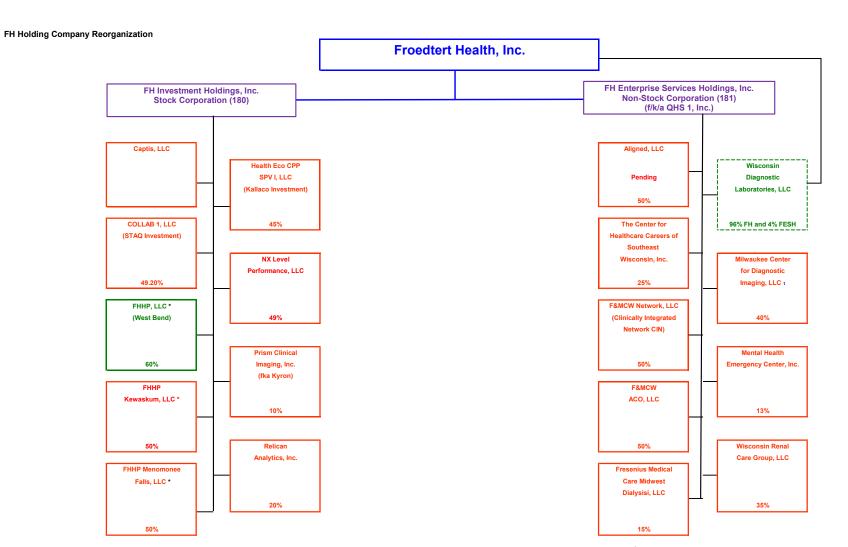

aCare, Inc. 50% Ownership<br>Interest                                              | Wisconsin non-stock corporation                    |  |
| Mosaic Family<br>Health, Inc.                                        | ThedaCare, Inc. has a 50%<br>Ownership Interest                                        | Wisconsin non-stock corporation                    |  |
| North Appleton<br>Ambulatory Care<br>Center Building<br>Company, LLC | ThedaCare, Inc. has a 17.33%<br>Ownership Interest                                     | Wisconsin limited liability company                |  |



| Premium<br>Healthcare, Inc. | ThedaCare, Inc. has 50%<br>Ownership Interest | Wisconsin corporation |
|-----------------------------|-----------------------------------------------|-----------------------|

.

\_