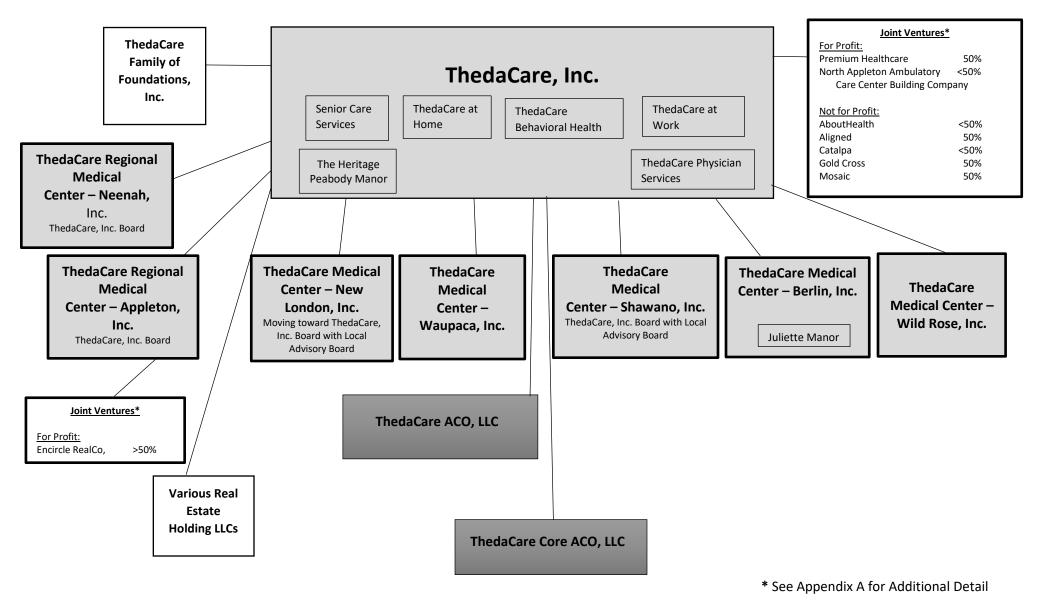

## Exhibit B

Organizational Chart of ThedaCare and Froedtert

## Appendix A

| JOINT VENTURES                                                       |                                                                                        |                                                    |  |
|----------------------------------------------------------------------|----------------------------------------------------------------------------------------|----------------------------------------------------|--|
| NAME                                                                 | OWNERSHIP INTEREST                                                                     | DOMICILE / FORM OF ENTITY                          |  |
| AboutHealth, LLC                                                     | ThedaCare, Inc. has a 33%<br>Ownership Interest                                        | Wisconsin limited liability company                |  |
| Aligned, LLC                                                         | ThedaCare, Inc. has 50%<br>Ownership Interest                                          | Wisconsin not for profit limited liability company |  |
| Catalpa Health, Inc.                                                 | ThedaCare, Inc. is a minority member with 15% Ownership Interest                       | Wisconsin non-stock corporation                    |  |
| Encircle RealCo, LLC                                                 | ThedaCare Regional Medical<br>Center – Appleton, Inc. has 74.76%<br>Ownership Interest | Wisconsin limited liability company                |  |
| Gold Cross<br>Ambulance Service,<br>Inc.                             | ThedaCare, Inc. 50% Ownership<br>Interest                                              | Wisconsin non-stock corporation                    |  |
| Mosaic Family<br>Health, Inc.                                        | ThedaCare, Inc. has a 50%<br>Ownership Interest                                        | Wisconsin non-stock corporation                    |  |
| North Appleton<br>Ambulatory Care<br>Center Building<br>Company, LLC | ThedaCare, Inc. has a 17.33%<br>Ownership Interest                                     | Wisconsin limited liability company                |  |

| Premium<br>Healthcare, Inc. | ThedaCare, Inc. has 50%<br>Ownership Interest | Wisconsin corporation |
|-----------------------------|-----------------------------------------------|-----------------------|