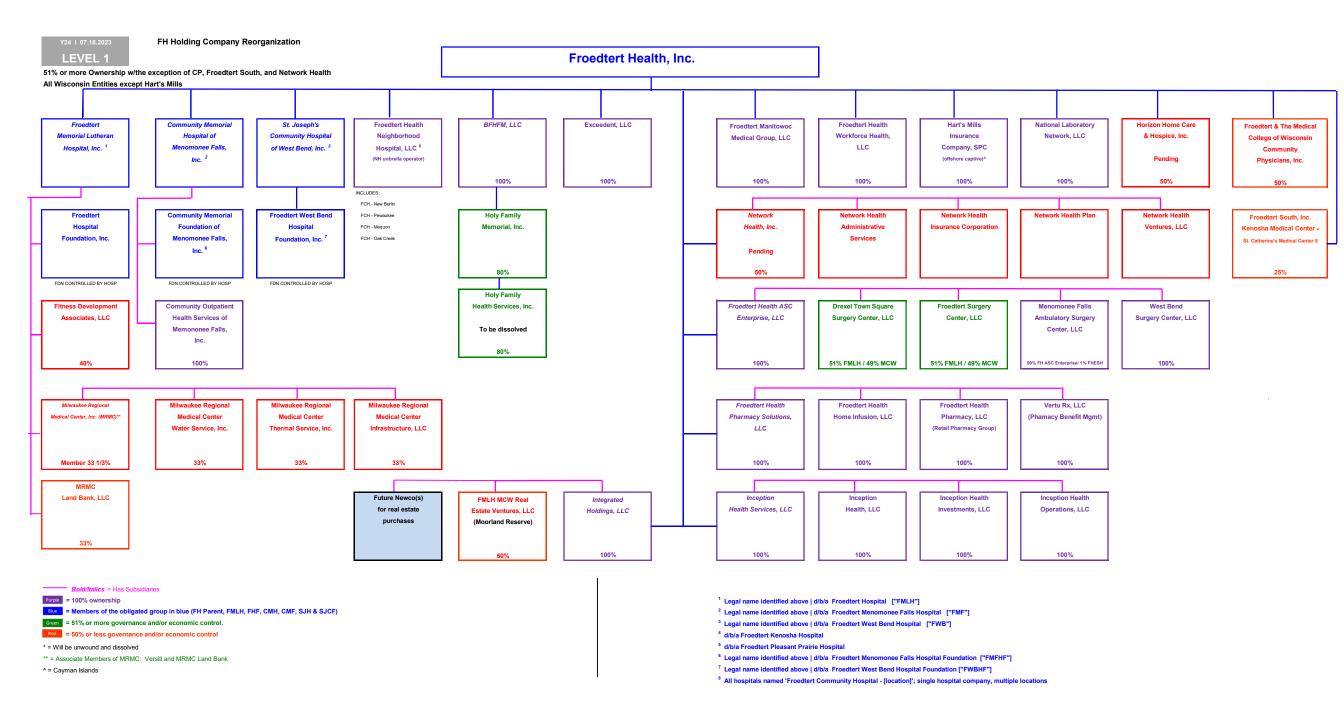

ThedaCare, Inc. 50% Ownership<br>Interest                                              | Wisconsin non-stock corporation                    |  |
| Mosaic Family<br>Health, Inc.                                        | ThedaCare, Inc. has a 50%<br>Ownership Interest                                        | Wisconsin non-stock corporation                    |  |
| North Appleton<br>Ambulatory Care<br>Center Building<br>Company, LLC | ThedaCare, Inc. has a 17.33%<br>Ownership Interest                                     | Wisconsin limited liability company                |  |



| Premium<br>Healthcare, Inc. | ThedaCare, Inc. has 50%<br>Ownership Interest | Wisconsin corporation |
|-----------------------------|-----------------------------------------------|-----------------------|

.

\_