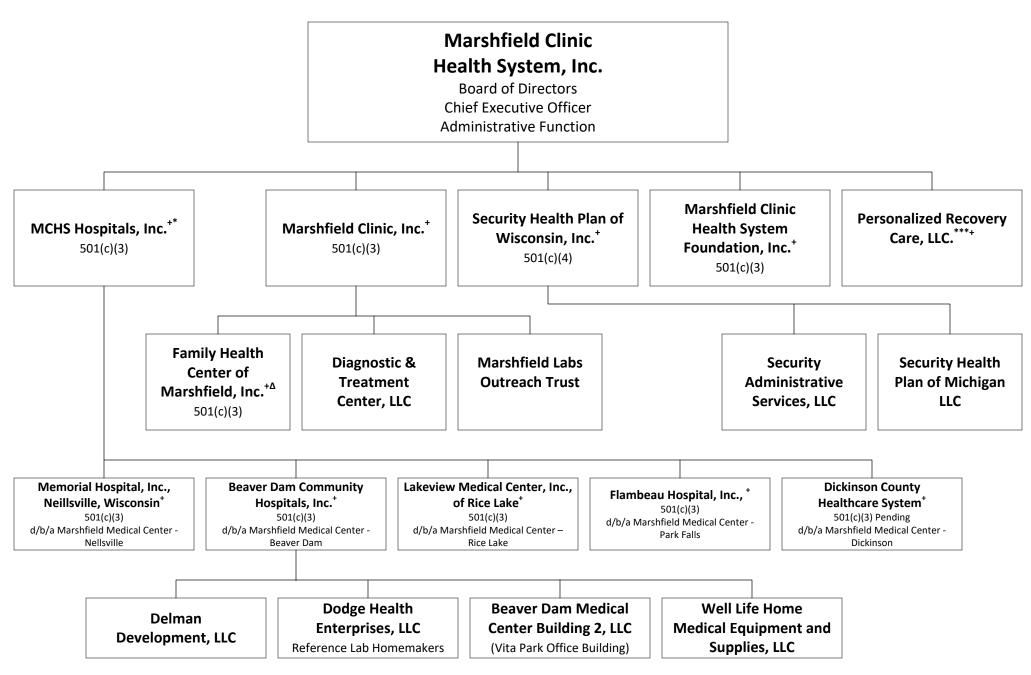

## Exhibit 2

Pre-Acquisition Organizational Chart for the Company and its Affiliates

- + These organizations have a board of directors or trustees
- \* MCHS Hospitals, Inc., d/b/a Marshfield Medical Center, Marshfield Medical Center Eau Claire, Marshfield Medical Center Ladysmith, Marshfield Medical Center Minocqua, Marshfield Medical Center Weston and Marshfield Medical Center River Region.
- \*\*\* Contessa Health Holding company, LLC. Is also a member of Personalized Recovery Care, LLC.
- Δ While MCI is nominally FHC's sole "Member" neither MCI nor any other MCHS entity has any power to exercise any control over FHC or appoint any voting members to its board