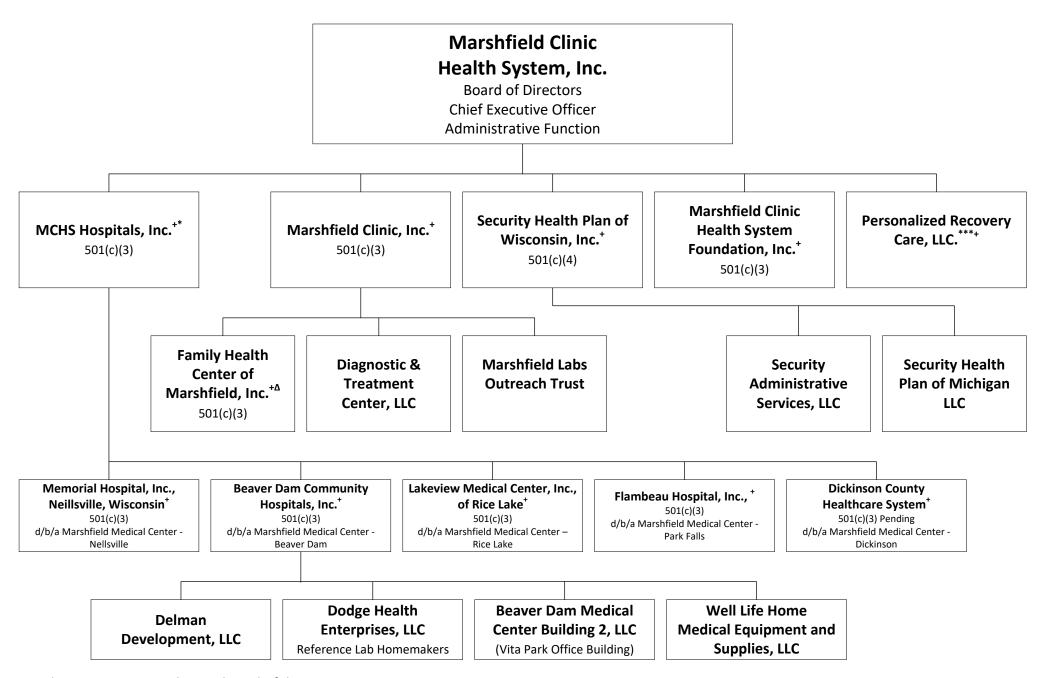

### Sanford International - Munich GmbH

Germany-based

- + These organizations have a board of directors or trustees
- \* MCHS Hospitals, Inc., d/b/a Marshfield Medical Center, Marshfield Medical Center Eau Claire, Marshfield Medical Center Ladysmith, Marshfield Medical Center Minocqua, Marshfield Medical Center Weston and Marshfield Medical Center River Region.
- \*\*\* Contessa Health Holding company, LLC. Is also a member of Personalized Recovery Care, LLC.
- Δ While MCI is nominally FHC's sole "Member" neither MCI nor any other MCHS entity has any power to exercise any control over FHC or appoint any voting members to its board

  Pg. 3 of 3