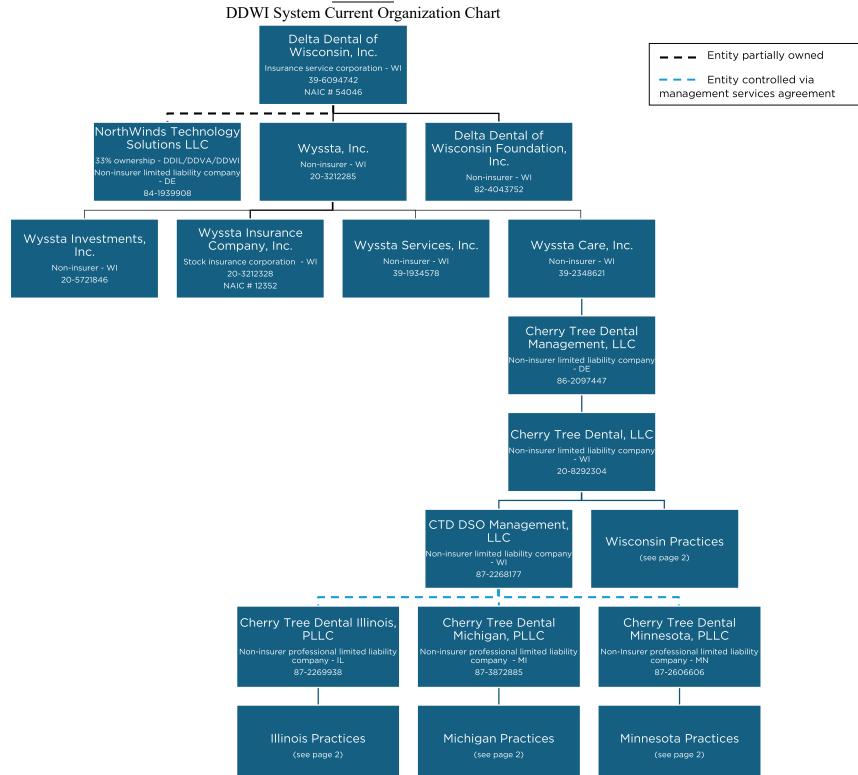

## Exhibit C

## Wisconsin Practices (wholly owned by Cherry Tree Dental, LLC)

 Advanced Dental Professionals, LLC

Non-Insurer limited liability company - WI 82-1795608

- All Family Dental, LLC Non-Insurer limited liability company - WI 82-1766853
- Appleton Family Dental, LLC Non-Insurer limited liability company - WI 85-2230058
- Black River Falls Dental, LLC Non-Insurer limited liability company - WI 85-2062071
- Bloy Family Dentistry, LLC
   Non-Insurer limited liability company WI
- Burlington Schneider Family Dentistry, LLC Non-Insurer limited liability company - WI 85-2105183
- Central Wisconsin Endodontic Specialists, LLC Non-Insurer limited liability company - WI 85-0837934
- Chippewa Dental, LLC
   Non-Insurer limited liability company WI 82-1876012
- Cowgill Dental La Crosse 2, LLC Non-Insurer limited liability company - WI 84-2250907
- GurneeCTD LLC
   Non-Insurer limited liability company IL 87-2679533
- RockfordCTD, LLC
   Non-Insurer limited liability company IL

## Illinois Practices (wholly owned by Cherry Tree Dental Illinois, PLLC)

- DuPage Dental Professionals, LLC Non-Insurer limited liability company - IL 87-3310495
- Skokie Dental Professionals, LLC Non-Insurer limited liability company - IL 87-3619247

Michigan Practices (wholly owned by Cherry Tree Dental Michigan, PLLC)

Minnesota Practices (wholly owned by Cherry Tree Dental Minnesota, PLLC)

 Fairmont Dental Professionals LLC Non-Insurer limited liability company - MN 87-2783773