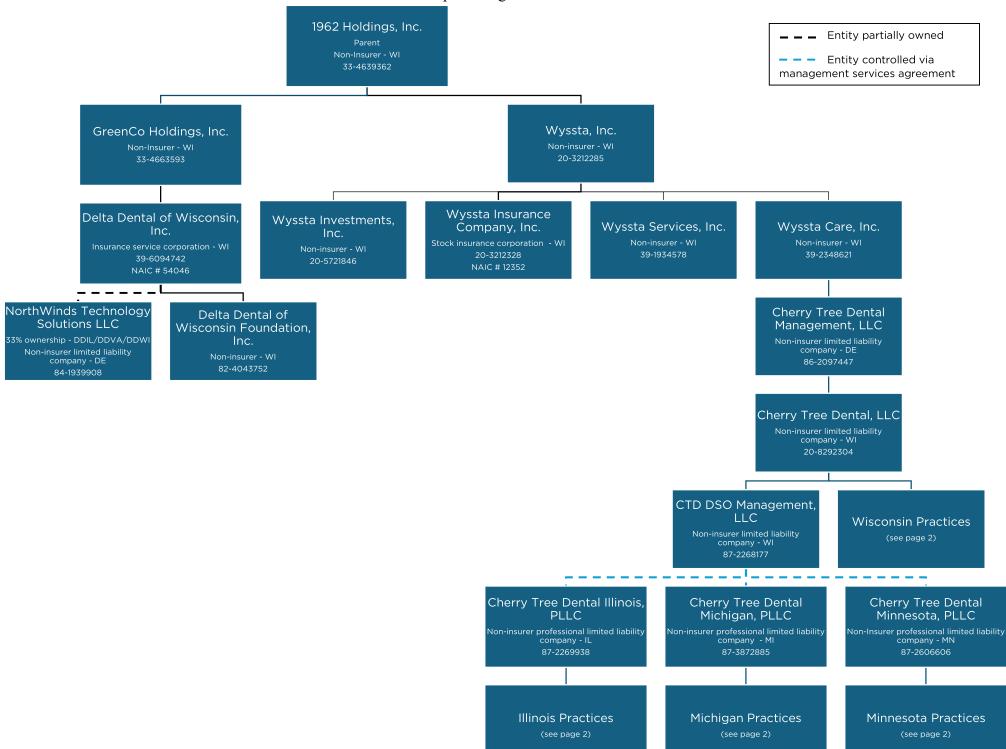

<u>Exhibit E</u> Anticipated Organization Chart

- Advanced Dental Professionals, LLC Non-Insurer limited liability company - WI 82-1795608
- All Family Dental, LLC Non-Insurer limited liability company - WI 82-1766853
- Appleton Family Dental, LLC
  Non-Insurer limited liability company WI
  85-2230058
- Black River Falls Dental, LLC Non-Insurer limited liability company - WI 85-2062071
- Bloy Family Dentistry, LLC Non-Insurer limited liability company - WI 85-3255525
- Burlington Schneider Family Dentistry, LLC Non-Insurer limited liability company - WI 85-2105183
- Central Wisconsin Endodontic Specialists, LLC Non-Insurer limited liability company - WI 85-0837934
- Chippewa Dental, LLC
  Non-Insurer limited liability company WI
  82-1876012
- Cowgill Dental La Crosse 2, LLC Non-Insurer limited liability company - WI 84-2250907

- Wisconsin Practices (wholly owned by Cherry Tree Dental, LLC)
  - Cowgill Dental Onalaska, LLC
    Non-Insurer limited liability company WI
    84-2225754
  - Dental Options, LLC Non-Insurer limited liability company - WI 82-1838863
  - Dental Visions, LLC
    Non-Insurer limited liability company WI
    82-1854446
  - G&M Family Dental, LLC
    Non-Insurer limited liability company WI
    85-3624323
  - High Bridge Periodontics, LLC Non-Insurer limited liability company - WI 93-4852987
  - Menasha Family Dental, LLC Non-Insurer limited liability company - WI 85-2040466
  - Marathon Family Dentistry, LLC Non-Insurer limited liability company - WI 82-1786029
  - Menomonie Dental, LLC
    Non-Insurer limited liability company WI
    82-1994959
  - Mount Pleasant Family Dentistry, LLC Non-Insurer limited liability company - WI 85-2327179
  - New Berlin Family Dentistry, LLC Non-Insurer limited liability company - WI 85-1961922

- Oshkosh Family Dental 2, LLC
  Non-Insurer limited liability company WI
  83-4144438
- OSM La Crosse, LLC Non-Insurer limited liability company - WI 85-2305104
- Point Place Dental, LLC
  Non-Insurer limited liability company WI
  82-1826640
- Southwest Family Dental Care, LLC Non-Insurer limited liability company - WI 85-3807785
- WI Rapids Family Dental, LLC Non-Insurer limited liability company - WI 85-2272731
- Wisconsin Rapids Family Dental LLC Non-Insurer limited liability company - WI 85-3641523
- MequonCTD1, LLC
  Non-Insurer limited liability company WI
  86-1674134
- BrookfieldCTD, LLC Non-Insurer limited liability company - WI 86-3274395
- GreenbayCTD, LLC
  Non-Insurer limited liability company WI
  86-3300304

## Illinois Practices (wholly owned by Cherry Tree Dental Illinois, PLLC)

- GurneeCTD LLC Non-Insurer limited liability company – IL 87-2679533
- RockfordCTD, LLC Non-Insurer limited liability company – IL 87-2355053

- DuPage Dental Professionals, LLC Non-Insurer limited liability company - IL 87-3310495
- Skokie Dental Professionals, LLC Non-Insurer limited liability company – IL 87-3619247

Michigan Practices (wholly owned by Cherry Tree Dental Michigan, PLLC)

 Fenton Professionals, LLC Non-Insurer limited liability company - MI 87-3985711

> Minnesota Practices (wholly owned by Cherry Tree Dental Minnesota, PLLC)

 Fairmont Dental Professionals LLC Non-Insurer limited liability company – MN 87-2783773