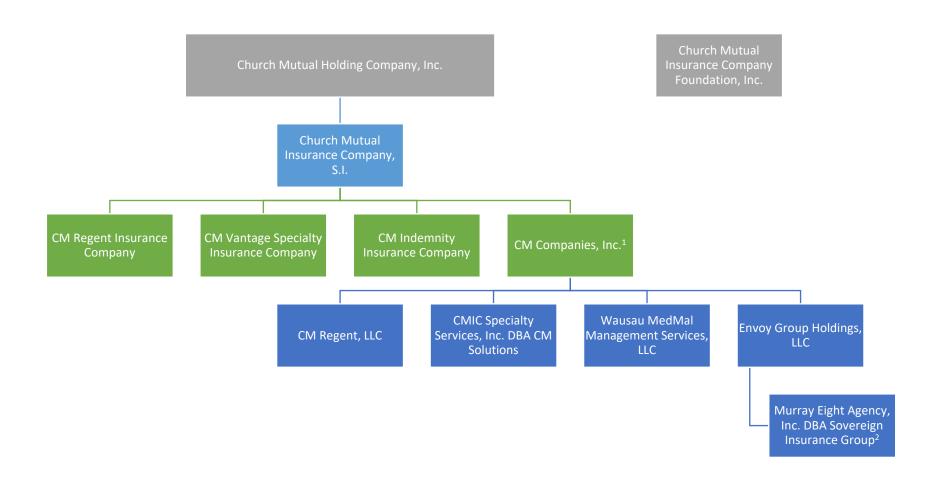

## **AMENDED EXHIBIT 5**

## **Proposed CMHC Structure**

<sup>&</sup>lt;sup>1</sup> Proposed contribution of CM Companies, Inc. from CMHC to CMIC subject to nondisapproval of Wisconsin Office of the Commissioner of Insurance pursuant to Wis. Stat. § 617.21(2) and Wis. Admin. Code § INS 40.04(2). Form D Statement filed May 31, 2024.

<sup>&</sup>lt;sup>2</sup> Envoy Group Holdings, LLC has a majority ownership.

<sup>&</sup>lt;sup>1</sup> Proposed contribution of CM Companies, Inc. from CMHC to CMIC subject to nondisapproval of Wisconsin Office of the Commissioner of Insurance pursuant to Wis. Stat. § 617.21(2) and Wis. Admin. Code § INS 40.04(2). Form D Statement filed May 31, 2024.

<sup>&</sup>lt;sup>2</sup> Envoy Group Holdings, LLC has a majority ownership.