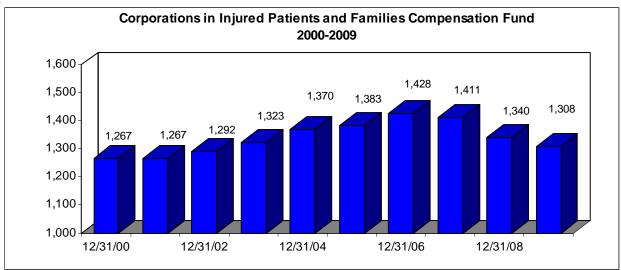

This unit also has administrative responsibilities for the Injured Patients and Families Compensation Fund. The Fund provides medical malpractice protection to health care providers for claims in excess of \$1,000,000 per claim or \$3,000,000 annual aggregate for each policy year.