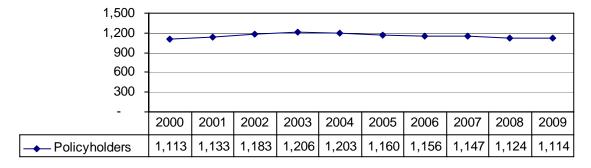

rm cash investment fund. The change grants the State of Wisconsin Investment Board (SWIB) the authority to invest Fund assets in higher yielding longer term investment securities consistent with the Fund's cash flow needs and has the potential to produce additional investment income that could be used to moderate premium rates.

As of June 30, 2009, the Fund insured 1,114 policyholders: 71 counties, 315 schools, 156 cities, 187 towns, 262 villages, and 123 miscellaneous (libraries, etc.). Combining new business and terminations, the overall number of policyholders decreased by 10 since the previous fiscal year-end. Two graphs are included that reflect changes in the Fund's policyholder base and growth in its insurance coverage in force.

## Number of Policyholders Fiscal Years 2000- 2009



## Local Government Property Insurance Fund Growth of Coverage In-Force



The Fund's insurance in force represents property that is insured against loss. The more property insured, the greater the potential for a loss. The total amount of insurance in force as of June 30, 2009, was \$48.1 billion, up from \$45.5 billion as of the previous fiscal year-end. The Fund's total insurance in force increased \$2.6 billion over the prior year, while its surplus (total assets minus total liabilities) increased by approximately \$3.6 million over the same time period.

Three pie charts are included in this report reflecting the premium earned, the percent of policies by type of policyholder entity and a breakdown of the type of policy purchased. The majority of the Fund's insureds are using the va