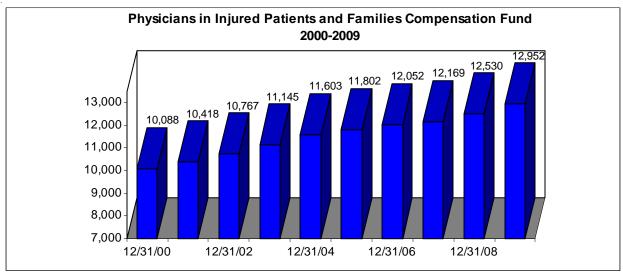

This unit also has administrative responsibilities for the Injured Patients and Families Compensation Fund. The Fund provides medical malpractice protection to health care providers for claims in excess of \$1,000,000 per claim or \$3,000,000 annual aggregate for each policy year.