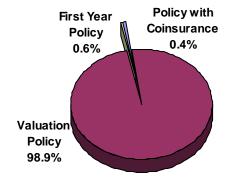

ncome statement for the fiscal year ending June 30, 2009, are included with this report. The Fund experienced an underwriting gain of approximately \$3.8 million following an underwriting loss of \$6.6 million the previous year. After accounting for investment income, the Fund realized a net increase in surplus of \$4.5 million for the year.

Fund management will continue to monitor insurance in force, claims trends and Fund surplus when evaluating the Fund's rating structure. Claims costs coupled with higher self-insured Fund reinsurance retention levels and reinsurance premium will continue to be factors considered in the rate-setting analysis.

# Direct Premium Earned by Entity Type Fiscal Year Ending June 30, 2009



Percent of Policies by Policy Type Fiscal Year Ending June 30, 2009



# Percent of Policies by Entity Type Fiscal Year Ending June 30, 2009



Following are financial statements—balance sheet and income statements—for the Fund for the fiscal year ending June 30, 2009.

## Local Government Property Insurance Fund Balance Sheet—Statutory Basis June 30, 2009

| Assets                               |              |              |
|--------------------------------------|--------------|--------------|
| Bonds                                | \$18,961,071 |              |
| Investment Fund                      | 33,602,000   |              |
| Cash at Treasury                     | 684          |              |
| Premiums Receivable                  | 479,021      |              |
| Reinsurance Recoverable              | 1,054,424    |              |
| Interest R