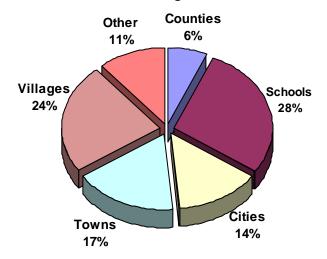

th this report. The Fund experienced an underwriting gain of approximately \$3.8 million following an underwriting loss of \$6.6 million the previous year. After accounting for investment income, the Fund realized a net increase in surplus of \$4.5 million for the year.

Fund management will continue to monitor insurance in force, claims trends and Fund surplus when evaluating the Fund's rating structure. Claims costs coupled with higher self-insured Fund reinsurance retention levels and reinsurance premium will continue to be factors considered in the rate-setting analysis.

# Direct Premium Earned by Entity Type Fiscal Year Ending June 30, 2009



Percent of Policies by Policy Type Fiscal Year Ending June 30, 2009



# Percent of Policies by Entity Type Fiscal Year Ending June 30, 2009



Following are financial statements—balance sheet and income statements—for the Fund for the fiscal year ending June 30, 2009.

## Local Government Property Insurance Fund Balance Sheet—Statutory Basis June 30, 2009

| Assets                               |              |              |
|--------------------------------------|--------------|--------------|
| Bonds                                | \$18,961,071 |              |
| Investment Fund                      | 33,602,000   |              |
| Cash at Treasury                     | 684          |              |
| Premiums Receivable                  | 479,021      |              |
| Reinsurance Recoverable              | 1,054,424    |              |
| Interest Receivable                  | 133,278      |              |
| <b>Total Ass