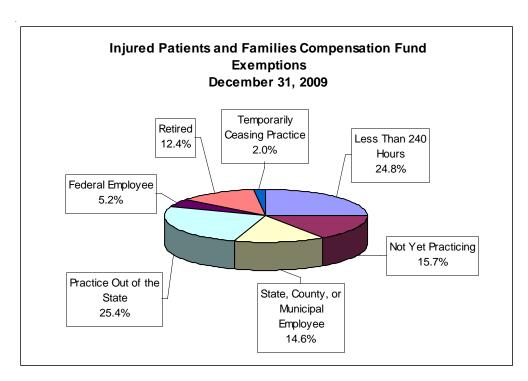

he report did include a recommendation regarding methodology which has been implemented by the Fund's outside actuary. Another actuarial audit will be performed during 2010 and the results will be reported in future Functional and Progress Reports to the Legislature.
- Extensive work continued during 2009 to verify and process up-to-date exemption status for providers that held a license to practice in Wisconsin but for which a current exemption or certificate was not on file with the Fund. Providers that remain in noncompliance are referred to their respective licensing boards for appropriate enforcement action by that board. As of December 31, 2009, there were 9,735 providers exempt from participation in the Fund. The various bases for the exemptions are illustrated in the chart below:



Following are financial statements—statement of net assets and statement of revenues, expenses and changes in Fund equity—for the Fund for the fiscal year ending June 30, 2009. The figures reported are on an unaudited basis.

## Injured Patients and Families Compensation Fund Statement of Net Equity June 30, 2009, Unaudited

| Assets                                      |     |             |
|---------------------------------------------|-----|-------------|
| Current Assets                              |     |             |
| Cash                                        | \$  | 0           |
| State Investment Fund Shares (market value) | į   | 0           |
| Short-term Investments (market value)       |     | 65,930,462  |
| Bond Investment Income Receivable           |     | 8,445,517