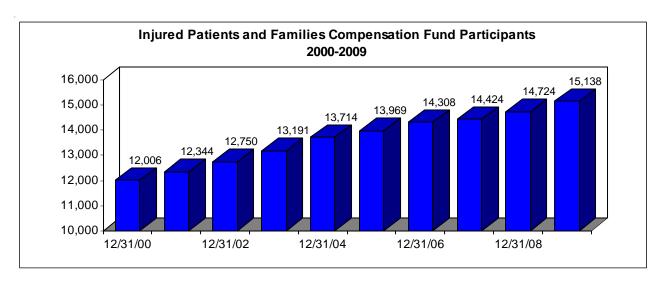

ittee, and a Peer Review Council. The Board and its committees meet quarterly.

The Fund operates on a fiscal year basis—July 1 through June 30. Administrative costs, operating costs, and claim payments are funded through assessments on participating health care providers.

As of December 31, 2009, the vast majority of Fund participants were physicians at 85%, with corporations comprising another 9% and the remaining 6% comprised of various other participant types as illustrated in the charts below. At year-end 2009, Fund participants totaled 15,138 comprised of 12,952 physicians, 1,308 corporations, 625 nurse anesthetists, 129 hospitals with 25 affiliated nursing homes, 45 ambulatory surgery centers, 34 partnerships, 19 hospital-owned or controlled entities, and one cooperative.











From July 1, 1975, through December 31, 2009, 5,657 claims had been filed in which the Fund was named. During this period, the Fund's total number of paid claims was 665, totaling \$772,337,268. Of the total number of claims in which the Fund has been named, 4,800 claims have been closed with no indemnity payment.

## 2009 Major Activities

- The Fund is currently in the process of developing a replacement automated operating system. The Fund is a unique operation in that there are no other patient compensation funds like the Wisconsin Fund; therefore, no off-the-shelf application software was available. The development process was nearly complete and it is expected that the new system will be in production by spring of 2010.
- Fund administration closely monitors the use of outside coun