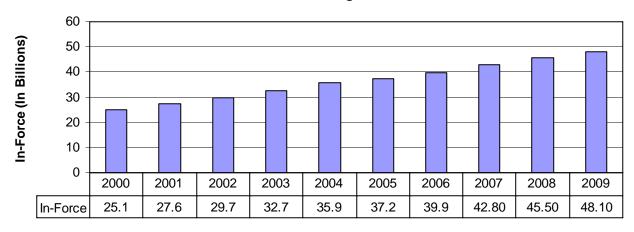

t Board (SWIB) the authority to invest Fund assets in higher yielding longer term investment securities consistent with the Fund's cash flow needs and has the potential to produce additional investment income that could be used to moderate premium rates.

As of June 30, 2009, the Fund insured 1,114 policyholders: 71 counties, 315 schools, 156 cities, 187 towns, 262 villages, and 123 miscellaneous (libraries, etc.). Combining new business and terminations, the overall number of policyholders decreased by 10 since the previous fiscal year-end. Two graphs are included that reflect changes in the Fund's policyholder base and growth in its insurance coverage in force.

## Number of Policyholders Fiscal Years 2000- 2009



## Local Government Property Insurance Fund Growth of Coverage In-Force



The Fund's insurance in force represents property that is insured against loss. The more property insured, the greater the potential for a loss. The total amount of insurance in force as of June 30, 2009, was \$48.1 billion, up from \$45.5 billion as of the previous fiscal year-end. The Fund's total insurance in force increased \$2.6 billion over the prior year, while its surplus (total assets minus total liabilities) increased by approximately \$3.6 million over the same time period.

Three pie charts are included in this report reflecting the premium earned, the percent of policies by type of policyholder entity and a breakdown of the type of policy purchased. The majority of the Fund's insureds are using the valuation project service that began in 1988. This method of valuing building