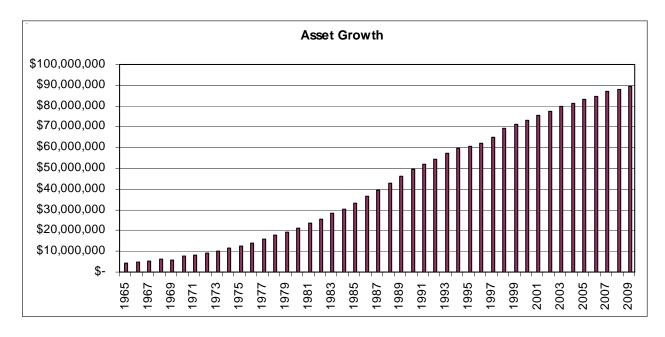

segregated fund located within OCI. The Fund offers a maximum of \$10,000 of life insurance to state residents. Operating as a mutual insurance company, the Fund has a manager and is supervised by the Commissioner.

Section 607.15, Wis. Stat., requires the Fund to distribute annually among the policyholders its net profits and to the extent practicably possible, maintain a ratio of

surplus to assets between 7% and 10%. In 2009, a distribution of \$2.1 million was paid to policyholders in the form of dividends.

Wisconsin is the only state in the nation that offers a life insurance program to residents. All policies issued are participating and there is no marketing of the Fund. The lapse rate on Fund policies is a low 1.0%. As of December 31, 2009, there were 27,822 policies in force.





Following are financial statements—balance sheet and income statements—for the Fund for the year ending December 31, 2009.

| State Life Insu<br>Balance<br>December | Sheet        |              | State Life Insur<br>Income Stat<br>December 3 | tement      |             |
|----------------------------------------|--------------|--------------|-----------------------------------------------|-------------|-------------|
| Assets                                 |              |              | Income                                        |             |             |
| Bonds                                  | \$82,207,587 |              | Premiums                                      | \$1,907,326 |             |
| Policy Loans                           | 3,852,111    |              | Inves