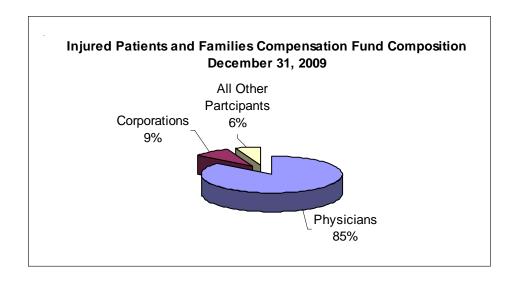

This unit also has administrative responsibilities for the Injured Patients and Families Compensation Fund. The Fund provides medical malpractice protection to health care providers for claims in excess of \$1,000,000 per claim or \$3,000,000 annual aggregate for each policy year.