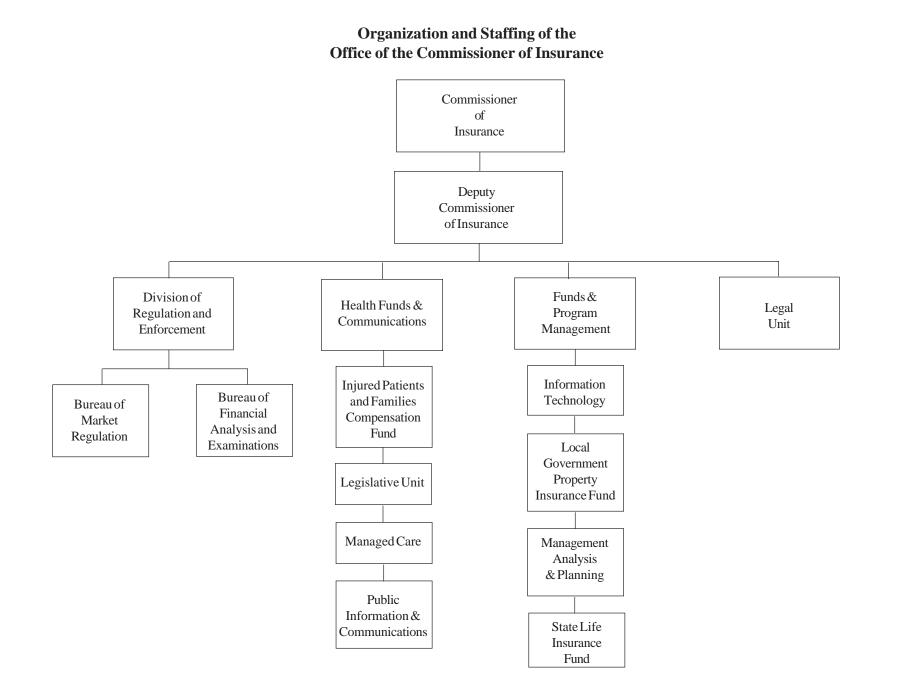

#### Organizational Structure

The office is divided into the Legal Unit, Health Funds and Communications, Funds and Program Management, and the Division of Regulation and Enforcement.

#### **Legal Unit**

The Legal Unit represents the office in administrative proceedings, provides legal advice to staff, represents or supervises representation of the office in litigation and insurance company receiverships, provides legal services for the Injured Patients and Families Compensation Fund, Wisconsin Health Care Liability Insurance Plan, Local Government Property Insurance Fund and State Life Insurance Fund, and develops legislative proposals and administrative rules.

#### **Health Funds and Communication**

This unit provides advice on executive matters affecting the office's goals and initiatives, directs the office's legislative initiatives and communications activities, and provides advice on technical insurance-related issues.

#### **Funds and Program Management**

This unit is responsible for all general administrative functions of the agency including information technology, project management, budget, accounting, facilities management, and support services. This area acts as liaison between the agency and the Department of Administration for procurement, staff development and human resource services.

#### **Division of Regulation and Enforcement**

The division is responsible for carrying out the office's insurance regulatory and enforcement responsibilities. In addition, it assists with the office's consumer education program by providing technical expertise in the development and publication of the office's insurance consumer education publications. The division is also responsible for the development and promulgation of administrative rules interpreting insurance statutes. Finally, the division has a major role in the office's participation in the National Association of Insurance Commissioners, a trade association made up of the country's chief insurance regulators.

The division fulfills its regulatory responsibilities primarily through its two bureaus, described below.

Bureau of Financial Analysis and Examinations. This bureau monitors the financial solvency of insurers licensed to do business in Wisconsin. It conducts onsite financial examinations of domestic insurer operations, administers insurer rehabilitations and liquidations, audits and collects insurer premium taxes and fees, licenses insurance companies, reviews holding company transactions, reviews change of control transactions, and collects funds from insurers under the fire department dues program.

Bureau of Market Regulation. This bureau conducts market conduct examinations and market analysis of licensed insurers, determines compliance with applicable laws and rules, handles consumer contacts and consumer complaints about licensees, processes rate and policy form filings, initiates administrative actions against licensees who violate Wisconsin's insurance laws, staffs several risk-sharing plans, disseminates information to the public, investigates agent activities, and administers the insurance intermediaries licensing and continuing education program.