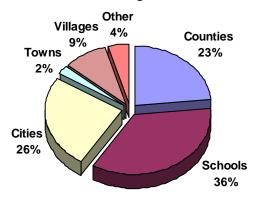

property is not insured to full value.

The Fund's balance sheet and income statement for the fiscal year ending June 30, 2009, are included with this report. The Fund experienced an underwriting gain of approximately \$3.8 million following an underwriting loss of \$6.6 million the previous year. After accounting for investment income, the Fund realized a net increase in surplus of \$4.5 million for the year.

Fund management will continue to monitor insurance in force, claims trends and Fund surplus when evaluating the Fund's rating structure. Claims costs coupled with higher self-insured Fund reinsurance retention levels and reinsurance premium will continue to be factors considered in the rate-setting analysis.

# Direct Premium Earned by Entity Type Fiscal Year Ending June 30, 2009



Percent of Policies by Policy Type Fiscal Year Ending June 30, 2009



# Percent of Policies by Entity Type Fiscal Year Ending June 30, 2009



Following are financial statements—balance sheet and income statements—for the Fund for the fiscal year ending June 30, 2009.

## Local Government Property Insurance Fund Balance Sheet—Statutory Basis June 30, 2009

| Assets                               |              |              |
|--------------------------------------|--------------|--------------|
| Bonds                                | \$18,961,071 |              |
| Investment Fund                      | 33,602,000   |              |
| Cash at Treasury                     | 684          |              |
| Premiums Receivable                  | 479,021      |              |
| Reinsuranc