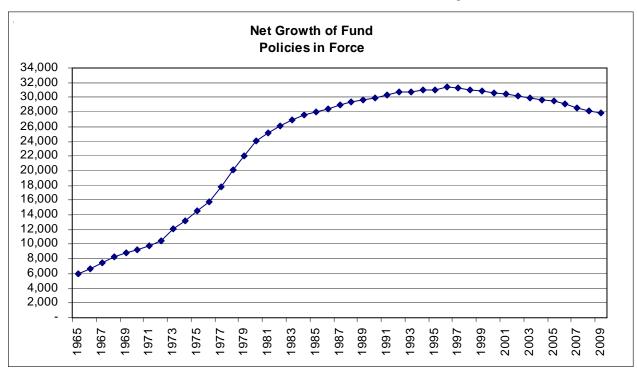

a segregated fund located within OCI. The Fund offers a maximum of \$10,000 of life insurance to state residents. Operating as a mutual insurance company, the Fund has a manager and is supervised by the Commissioner.

Section 607.15, Wis. Stat., requires the Fund to distribute annually among the policyholders its net profits and to the extent practicably possible, maintain a ratio of

surplus to assets between 7% and 10%. In 2009, a distribution of \$2.1 million was paid to policyholders in the form of dividends.

Wisconsin is the only state in the nation that offers a life insurance program to residents. All policies issued are participating and there is no marketing of the Fund. The lapse rate on Fund policies is a low 1.0%. As of December 31, 2009, there were 27,822 policies in force.





Following are financial statements—balance sheet and income statements—for the Fund for the year ending December 31, 2009.

| State Life Insu<br>Balance<br>December | Sheet        |              | State Life Insur<br>Income Stat<br>December 3 | tement      |             |
|----------------------------------------|--------------|--------------|-----------------------------------------------|-------------|-------------|
| Assets                                 |              |              | Income                                        |             |             |
| Bonds                                  | \$82,207,587 |              | Premiums                                      | \$1,907,326 |             |
| Policy Loans                           | 3,852,111    |              | Inv