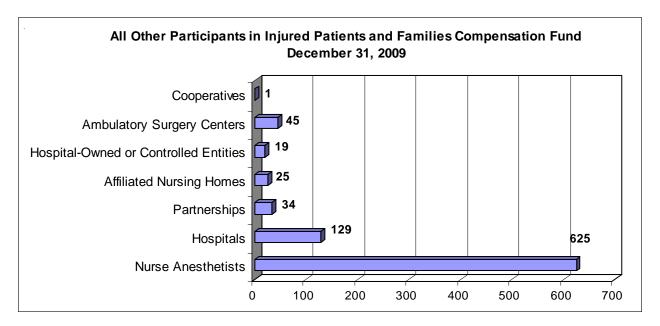

mmittee, and a Peer Review Council. The Board and its committees meet quarterly.

The Fund operates on a fiscal year basis—July 1 through June 30. Administrative costs, operating costs, and claim payments are funded through assessments on participating health care providers.

As of December 31, 2009, the vast majority of Fund participants were physicians at 85%, with corporations comprising another 9% and the remaining 6% comprised of various other participant types as illustrated in the charts below. At year-end 2009, Fund participants totaled 15,138 comprised of 12,952 physicians, 1,308 corporations, 625 nurse anesthetists, 129 hospitals with 25 affiliated nursing homes, 45 ambulatory surgery centers, 34 partnerships, 19 hospital-owned or controlled entities, and one cooperative.











From July 1, 1975, through December 31, 2009, 5,657 claims had been filed in which the Fund was named. During this period, the Fund's total number of paid claims was 665, totaling \$772,337,268. Of the total number of claims in which the Fund has been named, 4,800 claims have been closed with no indemnity payment.

## 2009 Major Activities

- The Fund is currently in the process of developing a replacement automated operating system. The Fund is a unique operation in that there are no other patient compensation funds like the Wisconsin Fund; therefore, no off-the-shelf application software was available. The development process was nearly complete and it is expected that the new system will be in production by spring of 2010.
- Fund administration closely monitors the use of outside co