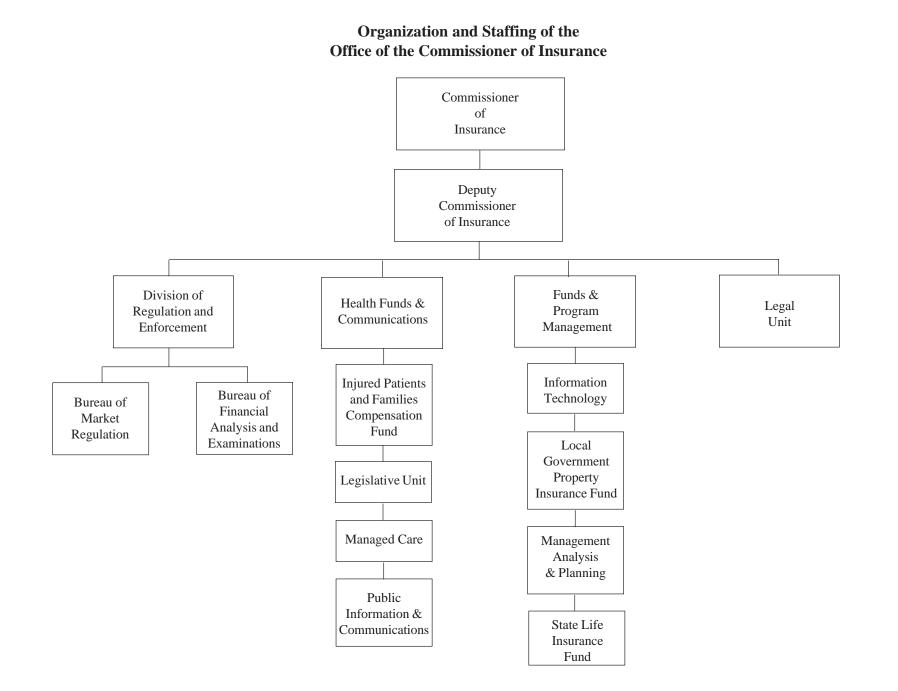

### **Organizational Structure**

The office is divided into the Legal Unit, the Health Funds and Communications and the Funds and Program Management areas, and the Division of Regulation and Enforcement.

### **Legal Unit**

The Legal Unit represents the office in administrative proceedings, provides legal advice to staff, represents or supervises representation of the office in litigation and insurance company receiverships, provides legal services for the Injured Patients and Families Compensation Fund, Wisconsin Health Care Liability Insurance Plan, Local Government Property Insurance Fund and State Life Insurance Fund, and develops legislative proposals and administrative rules.

#### **Health Funds and Communication**

This unit provides advice on executive matters affecting the office's goals and initiatives, directs the office's legislative initiatives, communications activities, and provides advice on technical insurance-related issues.

### **Funds and Program Management**

This unit is responsible for all general administrative functions of the agency including information technology, project management, budget, accounting, facilities management, and support services. This area acts as liaison between the agency and the Department of Administration for procurement, staff development and human resource services.

### **Division of Regulation and Enforcement**

The division is responsible for carrying out all of the office's insurance regulatory and enforcement responsibilities. In addition, it assists with the office's consumer education program by providing technical expertise in the development and publication of the office's insurance consumer education publications. The division is also responsible for the development and promulgation of administrative rules interpreting insurance statutes. Finally, the division has a major role in the office's participation in the National Association of Insurance Commissioners, a trade association made up of the country's chief insurance regulators.