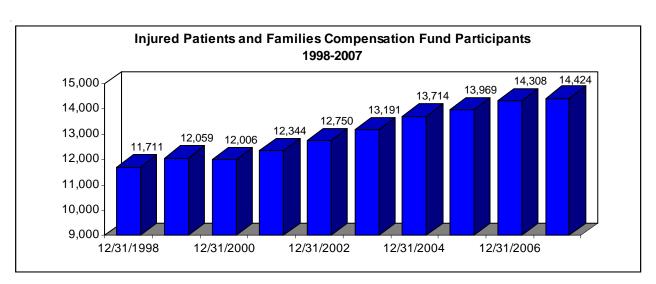

ttee,

and a Peer Review Council. The Board and its committees meet quarterly.

The Fund operates on a fiscal year basis—July 1 through June 30. Administrative costs, operating costs, and claim payments are funded through assessments on participating health care providers.

As of December 31, 2007, the vast majority of Fund participants were physicians at 84% with corporations comprising another 10% and the remaining 6% comprised of various other participant types, as illustrated in the charts below. At year-end 2007, Fund participants totaled 14,424 comprised of 12,169 physicians, 1,411 corporations, 586 nurse anesthetists, 127 hospitals with 31 affiliated nursing homes, 46 partnerships, 32 ambulatory surgery centers, 21 hospitalowned or controlled entities, and one cooperative.











From July 1, 1975, through December 31, 2007, 5,461 claims had been filed in which the Fund was named. During this period, the Fund's total number of paid claims was 646, totaling \$666,085,017. Of the total number of claims in which the Fund has been named, 4,614 claims have been closed with no indemnity payment.

# 2007 Major Activities

- Fund administration closely monitors the use of outside counsel. Pursuant to a court decision in 2000, the Fund hires separate defense counsel on each claim.
   Fund staff monitors the claims and the use of this outside counsel to ensure that while the Fund receives the necessary representation, that legal fees are controlled.
- Fund administration is monitoring the lawsuit filed by the Wisconsin Medical Society challenging the constitutionality of t