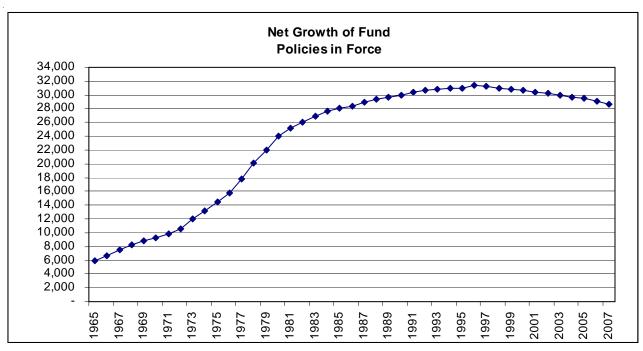

a segregated fund located within OCI. The Fund offers a maximum of \$10,000 of life insurance to state residents. Operating as a mutual insurance company, the Fund has a manager and is supervised by the Commissioner.

Section 607.15, Wis. Stat., requires the Fund to distribute annually among the policyholders its net profits and to the extent practicably possible, maintain a ratio of

surplus to assets between 7% and 10%. In 2007, a distribution of \$2.1 million was paid to policyholders in the form of dividends.

Wisconsin is the only state in the nation that offers a life insurance program to residents. All policies issued are participating and there is no marketing of the Fund. The lapse rate on Fund policies is a low 1.3%. As of December 31, 2007, there were 28,615 policies in force.





Following are financial statements—balance sheet and income statements—for the Fund for the year ending December 31, 2007.

| State Life Inst<br>Balance<br>December | Sheet             |                     | State Life Insur<br>Income Sta<br>December 3 | tement      |              |
|----------------------------------------|-------------------|---------------------|----------------------------------------------|-------------|--------------|
| Assets                                 |                   |                     | Income                                       |             |              |
| Bonds                                  | \$79,514,026      |                     | Premiums                                     | \$2,001,228 |              |
| Policy Loans