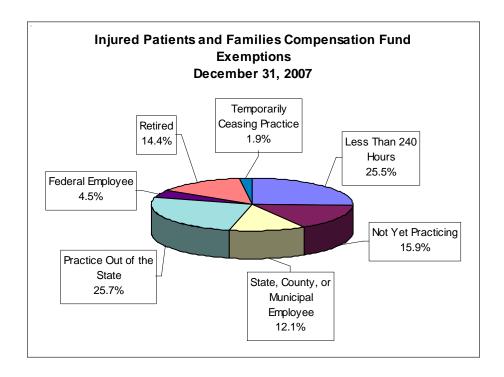

This unit also has administrative responsibilities for the Injured Patients and Families Compensation Fund. The Fund provides medical malpractice protection to health care providers for claims in excess of \$1,000,000 per claim or \$3,000,000 annual aggregate for each policy year.