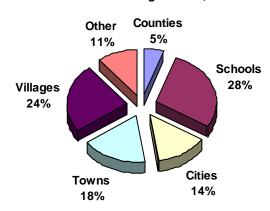

sheet and income statement for the fiscal year ending June 30, 2007, are included with this report. The Fund experienced an underwriting loss of approximately \$950,000 due to a combination of premium rate reductions and higher claims losses, but realized a net income of almost \$2 million after investment income was taken into consideration.

Fund management will continue to monitor insurance in force, claims trends and Fund surplus when evaluating the Fund's rating structure. Claims costs coupled with higher self-insured Fund reinsurance retention levels and reinsurance premium will continue to be factors considered in the rate-setting analysis.

Direct Premium Earned by Entity Type Fiscal Year Ending June 30, 2007



Percent of Policies by Entity Type Fiscal Year Ending June 30, 2007



Percent of Policies by Policy Type Fiscal Year Ending June 30, 2007



Following are financial statements—balance sheet and income statements—for the Fund for the fiscal year ending June 30, 2007.

# Local Government Property Insurance Fund Balance Sheet—Statutory Basis June 30, 2007

| Assets                               |              |              |
|--------------------------------------|--------------|--------------|
| Investment Fund                      | \$54,495,000 |              |
| Cash at Treasury                     | 758          |              |
| Premiums Receivable                  | 970,700      |              |
| Reinsurance Recoverable              | 341,761      |              |
| Interest Receivable                  | 239,218      |              |
| <b>Total Asse