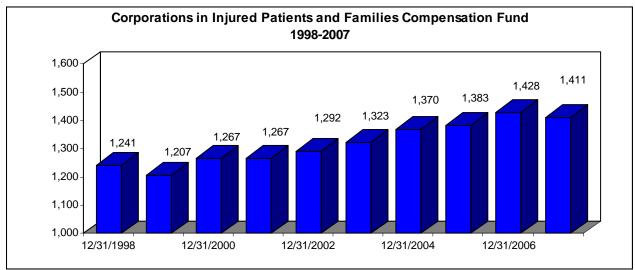

Committee,

and a Peer Review Council. The Board and its committees meet quarterly.

The Fund operates on a fiscal year basis—July 1 through June 30. Administrative costs, operating costs, and claim payments are funded through assessments on participating health care providers.

As of December 31, 2007, the vast majority of Fund participants were physicians at 84% with corporations comprising another 10% and the remaining 6% comprised of various other participant types, as illustrated in the charts below. At year-end 2007, Fund participants totaled 14,424 comprised of 12,169 physicians, 1,411 corporations, 586 nurse anesthetists, 127 hospitals with 31 affiliated nursing homes, 46 partnerships, 32 ambulatory surgery centers, 21 hospitalowned or controlled entities, and one cooperative.











From July 1, 1975, through December 31, 2007, 5,461 claims had been filed in which the Fund was named. During this period, the Fund's total number of paid claims was 646, totaling \$666,085,017. Of the total number of claims in which the Fund has been named, 4,614 claims have been closed with no indemnity payment.

# 2007 Major Activities

- Fund administration closely monitors the use of outside counsel. Pursuant to a court decision in 2000, the Fund hires separate defense counsel on each claim.
   Fund staff monitors the claims and the use of this outside counsel to ensure that while the Fund receives the necessary representation, that legal fees are controlled.
- Fund administration is monitoring the lawsuit filed by the Wisconsin Medical Society challenging the constitutionalit