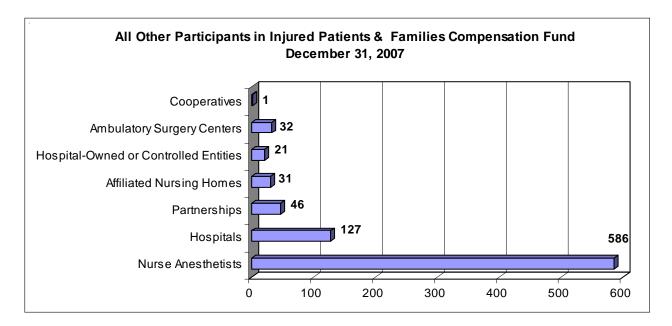

mittee,

and a Peer Review Council. The Board and its committees meet quarterly.

The Fund operates on a fiscal year basis—July 1 through June 30. Administrative costs, operating costs, and claim payments are funded through assessments on participating health care providers.

As of December 31, 2007, the vast majority of Fund participants were physicians at 84% with corporations comprising another 10% and the remaining 6% comprised of various other participant types, as illustrated in the charts below. At year-end 2007, Fund participants totaled 14,424 comprised of 12,169 physicians, 1,411 corporations, 586 nurse anesthetists, 127 hospitals with 31 affiliated nursing homes, 46 partnerships, 32 ambulatory surgery centers, 21 hospitalowned or controlled entities, and one cooperative.











From July 1, 1975, through December 31, 2007, 5,461 claims had been filed in which the Fund was named. During this period, the Fund's total number of paid claims was 646, totaling \$666,085,017. Of the total number of claims in which the Fund has been named, 4,614 claims have been closed with no indemnity payment.

# 2007 Major Activities

- Fund administration closely monitors the use of outside counsel. Pursuant to a court decision in 2000, the Fund hires separate defense counsel on each claim.
   Fund staff monitors the claims and the use of this outside counsel to ensure that while the Fund receives the necessary representation, that legal fees are controlled.
- Fund administration is monitoring the lawsuit filed by the Wisconsin Medical Society challenging the constitutionality of