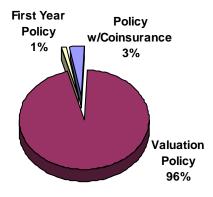

re included with this report. The Fund experienced an underwriting loss of approximately \$950,000 due to a combination of premium rate reductions and higher claims losses, but realized a net income of almost \$2 million after investment income was taken into consideration.

Fund management will continue to monitor insurance in force, claims trends and Fund surplus when evaluating the Fund's rating structure. Claims costs coupled with higher self-insured Fund reinsurance retention levels and reinsurance premium will continue to be factors considered in the rate-setting analysis.

Direct Premium Earned by Entity Type Fiscal Year Ending June 30, 2007



Percent of Policies by Entity Type Fiscal Year Ending June 30, 2007



Percent of Policies by Policy Type Fiscal Year Ending June 30, 2007



Following are financial statements—balance sheet and income statements—for the Fund for the fiscal year ending June 30, 2007.

# Local Government Property Insurance Fund Balance Sheet—Statutory Basis June 30, 2007

| Assets                               |              |              |
|--------------------------------------|--------------|--------------|
| Investment Fund                      | \$54,495,000 |              |
| Cash at Treasury                     | 758          |              |
| Premiums Receivable                  | 970,700      |              |
| Reinsurance Recoverable              | 341,761      |              |
| Interest Receivable                  | 239,218      |              |
| <b>Total Assets</b>                  |              | \$56,047,437 |
| Liabilities a