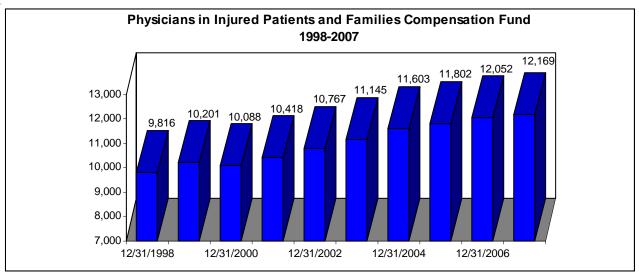

ty Committee,

and a Peer Review Council. The Board and its committees meet quarterly.

The Fund operates on a fiscal year basis—July 1 through June 30. Administrative costs, operating costs, and claim payments are funded through assessments on participating health care providers.

As of December 31, 2007, the vast majority of Fund participants were physicians at 84% with corporations comprising another 10% and the remaining 6% comprised of various other participant types, as illustrated in the charts below. At year-end 2007, Fund participants totaled 14,424 comprised of 12,169 physicians, 1,411 corporations, 586 nurse anesthetists, 127 hospitals with 31 affiliated nursing homes, 46 partnerships, 32 ambulatory surgery centers, 21 hospitalowned or controlled entities, and one cooperative.











From July 1, 1975, through December 31, 2007, 5,461 claims had been filed in which the Fund was named. During this period, the Fund's total number of paid claims was 646, totaling \$666,085,017. Of the total number of claims in which the Fund has been named, 4,614 claims have been closed with no indemnity payment.

# 2007 Major Activities

- Fund administration closely monitors the use of outside counsel. Pursuant to a court decision in 2000, the Fund hires separate defense counsel on each claim.
   Fund staff monitors the claims and the use of this outside counsel to ensure that while the Fund receives the necessary representation, that legal fees are controlled.
- Fund administration is monitoring the lawsuit filed by the Wisconsin Medical Society challenging the constitutional