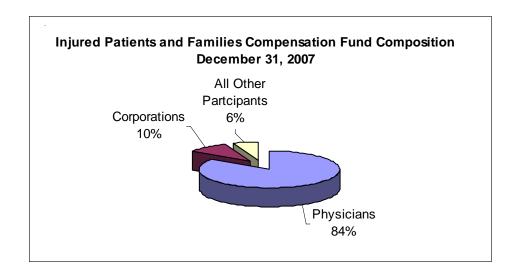

ommittee,

and a Peer Review Council. The Board and its committees meet quarterly.

The Fund operates on a fiscal year basis—July 1 through June 30. Administrative costs, operating costs, and claim payments are funded through assessments on participating health care providers.

As of December 31, 2007, the vast majority of Fund participants were physicians at 84% with corporations comprising another 10% and the remaining 6% comprised of various other participant types, as illustrated in the charts below. At year-end 2007, Fund participants totaled 14,424 comprised of 12,169 physicians, 1,411 corporations, 586 nurse anesthetists, 127 hospitals with 31 affiliated nursing homes, 46 partnerships, 32 ambulatory surgery centers, 21 hospitalowned or controlled entities, and one cooperative.











From July 1, 1975, through December 31, 2007, 5,461 claims had been filed in which the Fund was named. During this period, the Fund's total number of paid claims was 646, totaling \$666,085,017. Of the total number of claims in which the Fund has been named, 4,614 claims have been closed with no indemnity payment.

# 2007 Major Activities

- Fund administration closely monitors the use of outside counsel. Pursuant to a court decision in 2000, the Fund hires separate defense counsel on each claim.
   Fund staff monitors the claims and the use of this outside counsel to ensure that while the Fund receives the necessary representation, that legal fees are controlled.
- Fund administration is monitoring the lawsuit filed by the Wisconsin Medical Society challenging the constitutionality