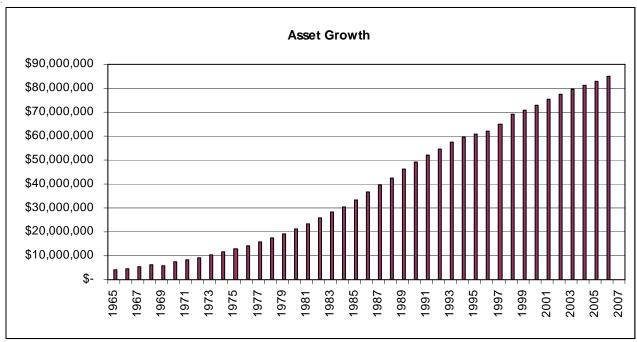

segregated fund located within OCI. The Fund offers a maximum of \$10,000 of life insurance to state residents. Operating as a mutual insurance company, the Fund has a manager and is supervised by the Commissioner.

Section 607.15, Wis. Stat., requires the Fund to distribute annually among the policyholders its net profits and to the extent practicably possible, maintain a ratio of

surplus to assets between 7% and 10%. In 2007, a distribution of \$2.1 million was paid to policyholders in the form of dividends.

Wisconsin is the only state in the nation that offers a life insurance program to residents. All policies issued are participating and there is no marketing of the Fund. The lapse rate on Fund policies is a low 1.3%. As of December 31, 2007, there were 28,615 policies in force.





Following are financial statements—balance sheet and income statements—for the Fund for the year ending December 31, 2007.

| State Life Inst<br>Balance<br>December | Sheet             |                     | State Life Insur<br>Income Sta<br>December 3 | tement      |              |
|----------------------------------------|-------------------|---------------------|----------------------------------------------|-------------|--------------|
| Assets                                 |                   |                     | Income                                       |             |              |
| Bonds                                  | \$79,514,026      |                     | Premiums                                     | \$2,001,228 |              |
| Policy Loans